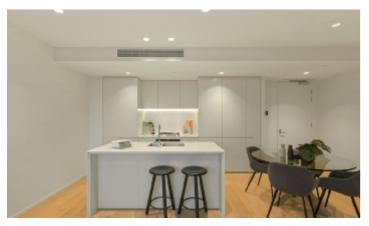

## Penthouse Living at its Best

Superbly appointed, offering extraordinary city views and resort-like amenities, this free-flowing, penthouse apartment is a highly refined inner-urban abode in a premium location near Beatty Avenue cafes and Toorak Railway Station. Framing superb fifth floor views across Orrong Park to the city skyline, generous open-plan living flows to an impressive balcony, all with stone waterfall kitchen benches and Miele appliances, whilst both the master bedroom's ensuite and the main bathroom are fully-tiled and finished to the highest possible standards. Additional features include terrific built-in robes in each bedroom, secure intercom entry and a fob accessed elevator, as well as one secure basement parking space in this building with access to a communal lap pool, a gymnasium and communal BBQ area. Perfect for downsizers, lock and leavers, savvy investors and those who simply appreciate the best of the inner-South-East.