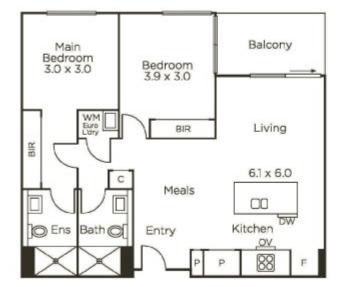

## Penthouse Living at its Best

Superbly appointed, offering extraordinary city views and resort-like amenities, this free-flowing, penthouse apartment is a highly refined inner-urban abode in a premium location near Beatty Avenue cafes and Toorak Railway Station. Framing superb fifth floor views across Orrong Park to the city skyline, generous open-plan living flows to an impressive balcony, all with stone waterfall kitchen benches and Miele appliances, whilst both the master bedroom's ensuite and the main bathroom are fully-tiled and finished to the highest possible standards. Additional features include terrific built-in robes in each bedroom, secure intercom entry and a fob accessed elevator, as well as one secure basement parking space in this building with access to a communal lap pool, a gymnasium and communal BBQ area. Perfect for downsizers, lock and leavers, savvy investors and those who simply appreciate the best of the inner-South-East.