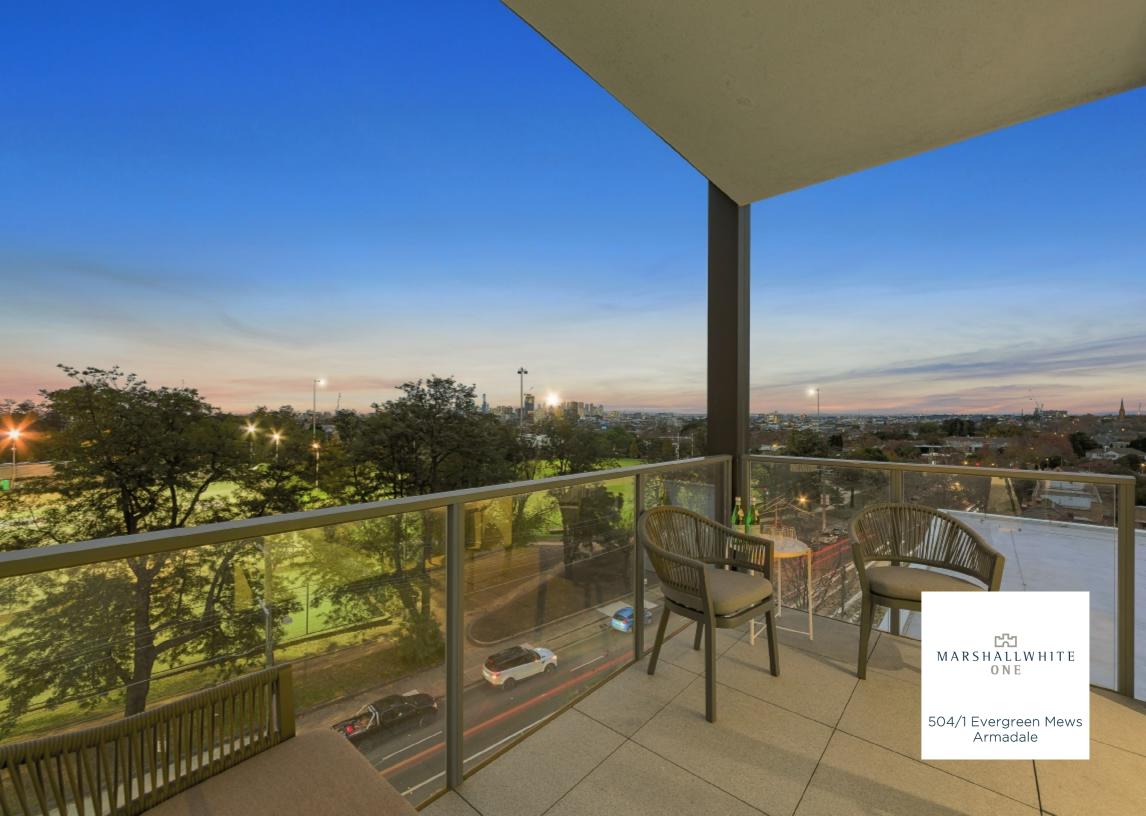

## Penthouse Living at its Best

Superbly appointed, offering extraordinary city views and resort-like amenities, this free-flowing, penthouse apartment is a highly refined inner-urban abode in a premium location near Beatty Avenue cafes and Toorak Railway Station. Framing superb fifth floor views across Orrong Park to the city skyline, generous open-plan living flows to an impressive balcony, all with stone waterfall kitchen benches and Miele appliances, whilst both the master bedroom's ensuite and the main bathroom are fully-tiled and finished to the highest possible standards. Additional features include terrific built-in robes in each bedroom, secure intercom entry and a fob accessed elevator, as well as one secure basement parking space in this building with access to a communal lap pool, a gymnasium and communal BBQ area. Perfect for downsizers, lock and leavers, savvy investors and those who simply appreciate the best of the inner-South-East.