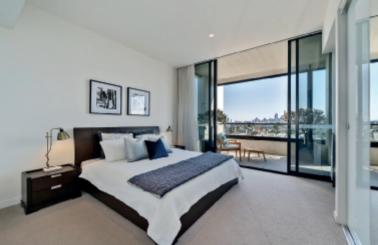

Custom designed with wide oak floors, the light-filled and invitingly spacious living and dining room served by a sleek white stone kitchen boasting Miele appliances all opens to a full width west-facing balcony offering spectacular city views and a superb venue for al fresco entertaining. The lavish main bedroom including a stunning en-suite with freestanding bath, built in robe and balcony access also commands city views. A second & third double bedroom with built in robes are complemented by a stylish bathroom.