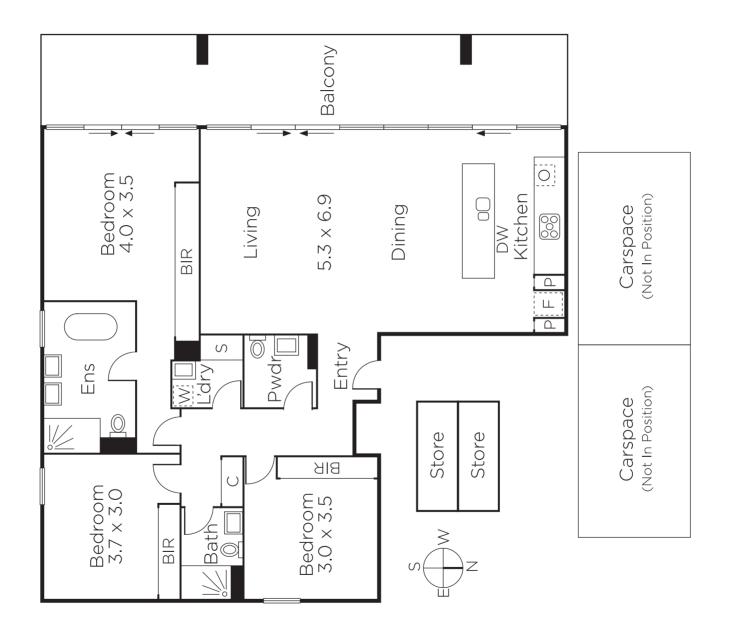

Custom designed with wide oak floors, the light-filled and invitingly spacious living and dining room served by a sleek white stone kitchen boasting Miele appliances all opens to a full width west-facing balcony offering spectacular city views and a superb venue for al fresco entertaining. The lavish main bedroom including a stunning en-suite with freestanding bath, built in robe and balcony access also commands city views. A second & third double bedroom with built in robes are complemented by a stylish bathroom.

In a tranquil pocket between Bridge Rd and Swan St shops with restaurants & transport on the doorstep, it also includes heating and cooling, video intercom, powder-room, laundry, audio wiring, huge storage cages and 2 basement car spaces