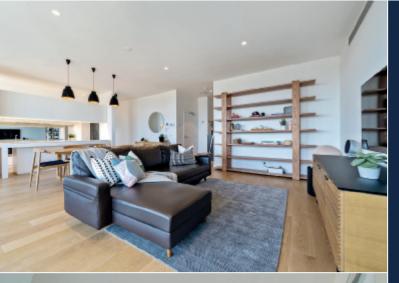

Custom designed with wide oak floors, the light-filled and invitingly spacious living and dining room served by a sleek white stone kitchen boasting Miele appliances all opens to a full width west-facing balcony offering spectacular city views and a superb venue for al fresco entertaining. The lavish main bedroom including a stunning en-suite with freestanding bath, built in robe and balcony access also commands city views. A second & third double bedroom with built in robes are complemented by a stylish bathroom.