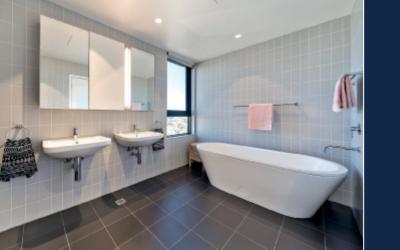

Custom designed with wide oak floors, the light-filled and invitingly spacious living and dining room served by a sleek white stone kitchen boasting Miele appliances all opens to a full width west-facing balcony offering spectacular city views and a superb venue for al fresco entertaining. The lavish main bedroom including a stunning en-suite with freestanding bath, built in robe and balcony access also commands city views. A second & third double bedroom with built in robes are complemented by a stylish bathroom.