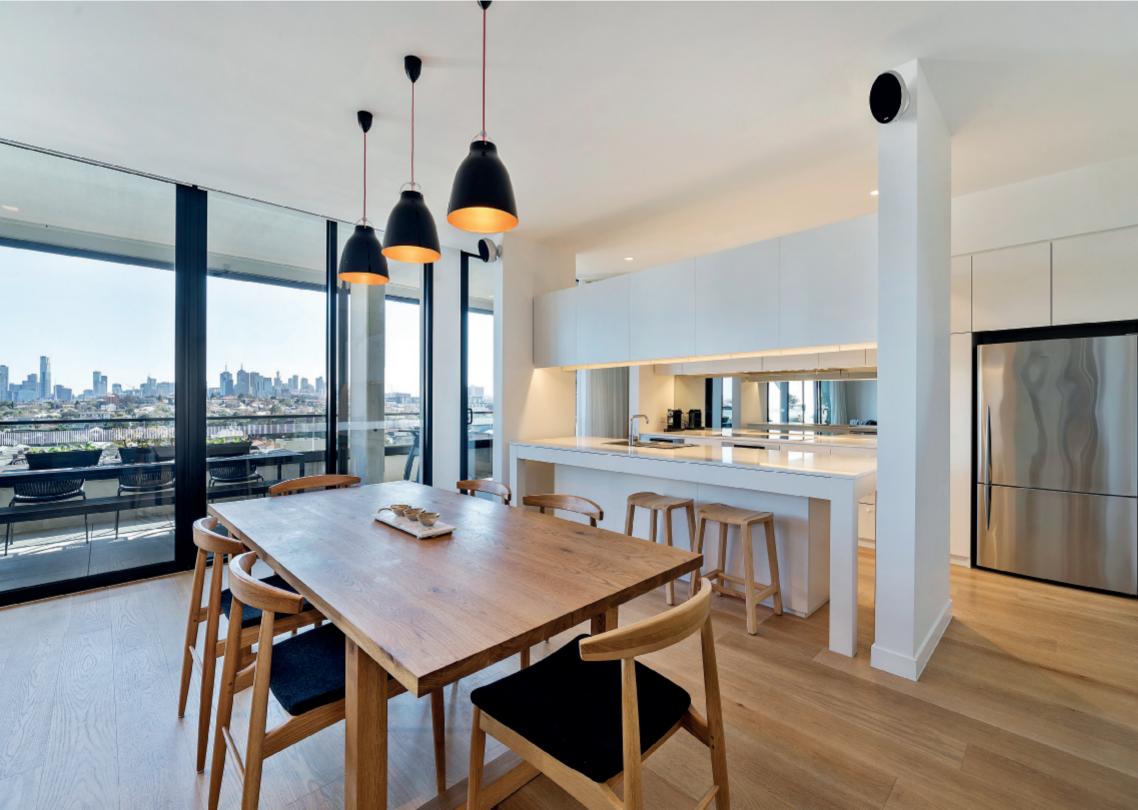

## Luxury Penthouse Living

Panoramic city views and a wonderful north/west-facing aspect, this sensational contemporary single level penthouse's brilliantly proportioned dimensions provide a sophisticated and serene inner urban lifestyle in the highly coveted GTV 9 complex.

Custom designed with wide oak floors, the light-filled and invitingly spacious living and dining room served by a sleek white stone kitchen boasting Miele appliances all opens to a full width west-facing balcony offering spectacular city views and a superb venue for al fresco entertaining. The lavish main bedroom including a stunning en-suite with freestanding bath, built in robe and balcony access also commands city views. A second & third double bedroom with built in robes are complemented by a stylish bathroom.