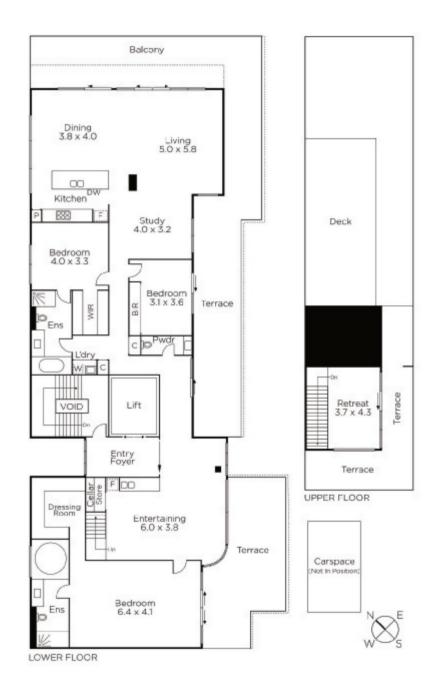

## Beachside Penthouse Excellence

An outstanding beachside luxury penthouse with stunning views of the CBD and Bay. Private lift access to three bedrooms, multiple living and entertaining spaces and large wrap-around terraces. Upper level retreat leads to expansive deck with unrivalled vistas. Secure parking.