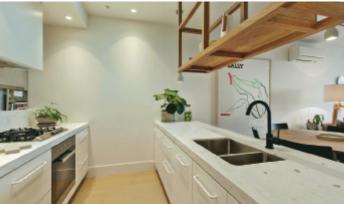

## LEO - Designer Living in an Unbeatable Position

Style, space and magnificent views are taken to a whole new level in this two-bedroom two-bathroom "LEO" apartment. Carefully considered design ensures its' uncompromising living spaces enjoy all day natural light and sweeping Camberwell views, whilst superb interiors by Hecker Guthrie, first class resident amenities and an unbeatable lifestyle position place it in a league of its own. Accessed via a smart lobby and secure lift, clean lines, neutral tones and pale Oak flooring immediately establish a chic Scandinavian feel throughout inviting proportions that include an elegant marble kitchen with Miele appliances and dishwasher, broad undercover balcony, floor to ceiling glazing, extensive built in storage, reverse cycle heating/cooling, video intercom security, storage cage and secure basement parking. A fully equipped resident's gym and garden terrace provide additional space in which to relax, entertain or socialise.