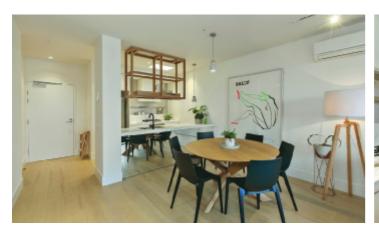

## LEO - Designer Living in an Unbeatable Position

Style, space and magnificent views are taken to a whole new level in this two-bedroom two-bathroom "LEO" apartment. Carefully considered design ensures its' uncompromising living spaces enjoy all day natural light and sweeping Camberwell views, whilst superb interiors by Hecker Guthrie, first class resident amenities and an unbeatable lifestyle position place it in a league of its own. Accessed via a smart lobby and secure lift, clean lines, neutral tones and pale Oak flooring immediately establish a chic Scandinavian feel throughout inviting proportions that include an elegant marble kitchen with Miele appliances and dishwasher, broad undercover balcony, floor to ceiling glazing, extensive built in storage, reverse cycle heating/cooling, video intercom security, storage cage and secure basement parking. A fully equipped resident's gym and garden terrace provide additional space in which to relax, entertain or socialise.