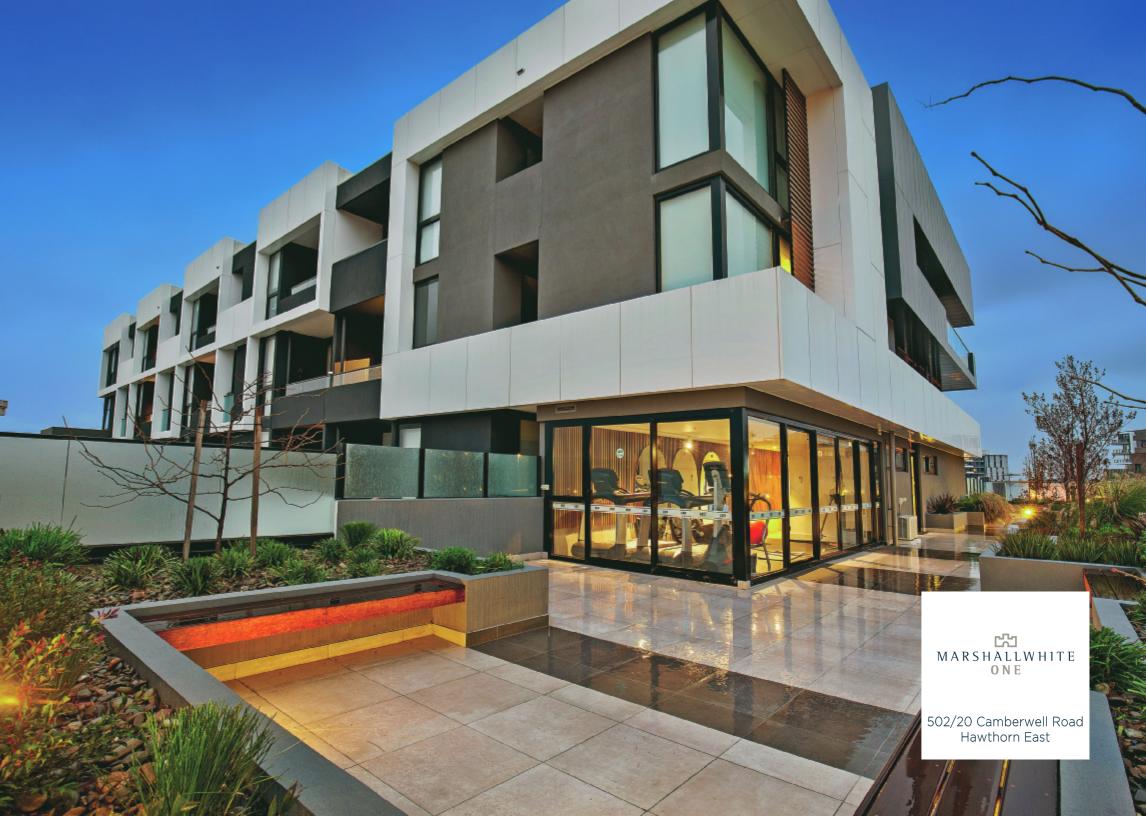

## LEO - Designer Living in an Unbeatable Position

Style, space and magnificent views are taken to a whole new level in this two-bedroom two-bathroom "LEO" apartment. Carefully considered design ensures its' uncompromising living spaces enjoy all day natural light and sweeping Camberwell views, whilst superb interiors by Hecker Guthrie, first class resident amenities and an unbeatable lifestyle position place it in a league of its own. Accessed via a smart lobby and secure lift, clean lines, neutral tones and pale Oak flooring immediately establish a chic Scandinavian feel throughout inviting proportions that include an elegant marble kitchen with Miele appliances and dishwasher, broad undercover balcony, floor to ceiling glazing, extensive built in storage, reverse cycle heating/cooling, video intercom security, storage cage and secure basement parking. A fully equipped resident's gym and garden terrace provide additional space in which to relax, entertain or socialise.