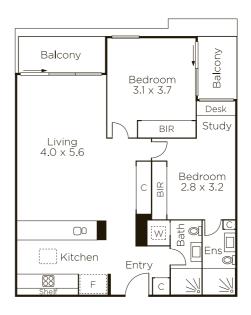

## LEO - Designer Living in an Unbeatable Position

Style, space and magnificent views are taken to a whole new level in this two-bedroom two-bathroom "LEO" apartment. Carefully considered design ensures its' uncompromising living spaces enjoy all day natural light and sweeping Camberwell views, whilst superb interiors by Hecker Guthrie, first class resident amenities and an unbeatable lifestyle position place it in a league of its own. Accessed via a smart lobby and secure lift, clean lines, neutral tones and pale Oak flooring immediately establish a chic Scandinavian feel throughout inviting proportions that include an elegant marble kitchen with Miele appliances and dishwasher, broad undercover balcony, floor to ceiling glazing, extensive built in storage, reverse cycle heating/cooling, video intercom security, storage cage and secure basement parking. A fully equipped resident's gym and garden terrace provide additional space in which to relax, entertain or socialise.