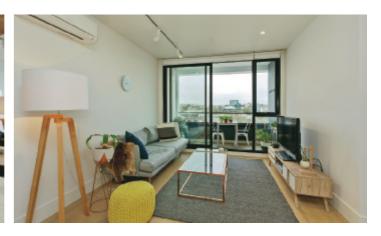

## LEO - Designer Living in an Unbeatable Position

Style, space and magnificent views are taken to a whole new level in this two-bedroom two-bathroom "LEO" apartment. Carefully considered design ensures its' uncompromising living spaces enjoy all day natural light and sweeping Camberwell views, whilst superb interiors by Hecker Guthrie, first class resident amenities and an unbeatable lifestyle position place it in a league of its own. Accessed via a smart lobby and secure lift, clean lines, neutral tones and pale Oak flooring immediately establish a chic Scandinavian feel throughout inviting proportions that include an elegant marble kitchen with Miele appliances and dishwasher, broad undercover balcony, floor to ceiling glazing, extensive built in storage, reverse cycle heating/cooling, video intercom security, storage cage and secure basement parking. A fully equipped resident's gym and garden terrace provide additional space in which to relax, entertain or socialise.