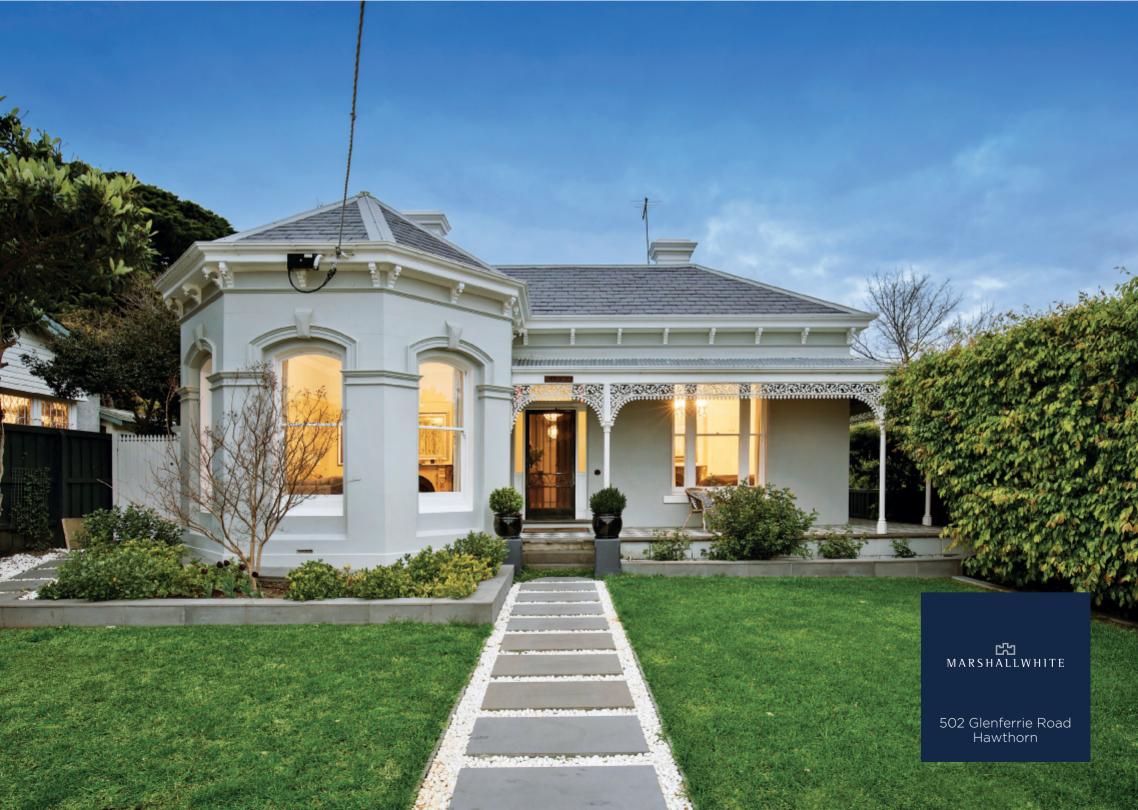

## "Illyria" - A Classy Scotch Hill Victorian Residence

Highlighted by a private, elevated position and sensational location high on Scotch College Hill this gracious double-fronted slate roofed Victorian family residence showcases its wonderful period attributes and proportions including iron lacework return verandah, wide arched hallway with original pressed metal ceilings, marble OFPs and Baltic Pine floors. Whilst superb contemporary updating and renovations have given new impetus to the original interior. Which now features a formal sitting room with bay window and a magnificent family domain with polished concrete floors plus a north-facing floor-to-ceiling glass wall opening to a sun-drenched deck - perfect for indoor/outdoor entertaining or relaxing with family and friends; serviced by a stylish quartz kitchen with island bench, two-drawer dishwasher and prestige St George stainless steel stove. Complemented by four bedrooms all with BIRs, main with an annex and room for an ensuite (STCA), or three plus a study and a sleek family bathroom and rear laundry and second family bathroom. Other features include alarm, high ceilings throughout, hydronic heating, reverse-cycle air conditioner (family room), quaint original servant bells and off-street parking.