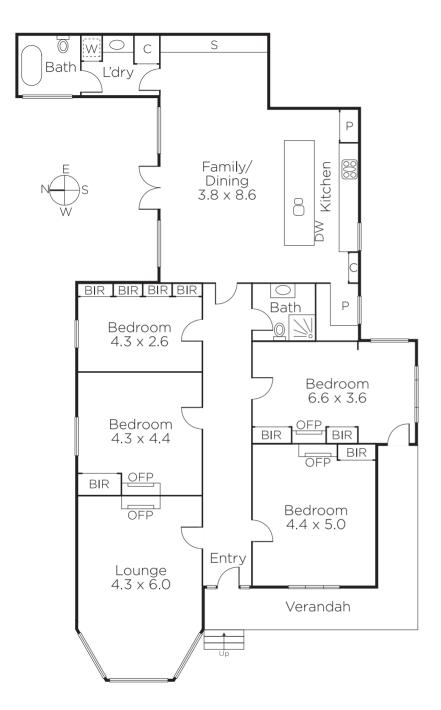

## "Illyria" - A Classy Scotch Hill Victorian Residence

Highlighted by a private, elevated position and sensational location high on Scotch College Hill this gracious double-fronted slate roofed Victorian family residence showcases its wonderful period attributes and proportions including iron lacework return verandah, wide arched hallway with original pressed metal ceilings, marble OFPs and Baltic Pine floors. Whilst superb contemporary updating and renovations have given new impetus to the original interior. Which now features a formal sitting room with bay window and a magnificent family domain with polished concrete floors plus a north-facing floor-to-ceiling glass wall opening to a sun-drenched deck - perfect for indoor/outdoor entertaining or relaxing with family and friends; serviced by a stylish quartz kitchen with island bench, two-drawer dishwasher and prestige St George stainless steel stove. Complemented by four bedrooms all with BIRs, main with an annex and room for an ensuite (STCA), or three plus a study and a sleek family bathroom and rear laundry and second family bathroom. Other features include alarm, high ceilings throughout, hydronic heating, reverse-cycle air conditioner (family room), quaint original servant bells and off-street parking.