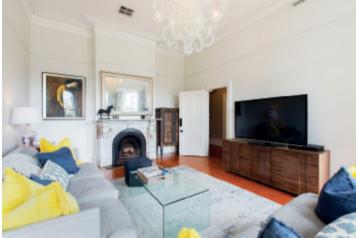

## "Illyria" - A Classy Scotch Hill Victorian Residence

Highlighted by a private, elevated position and sensational location high on Scotch College Hill this gracious double-fronted slate roofed Victorian family residence showcases its wonderful period attributes and proportions including iron lacework return verandah, wide arched hallway with original pressed metal ceilings, marble OFPs and Baltic Pine floors. Whilst superb contemporary updating and renovations have given new impetus to the original interior. Which now features a formal sitting room with bay window and a magnificent family domain with polished concrete floors plus a north-facing floor-to-ceiling glass wall opening to a sun-drenched deck - perfect for indoor/outdoor entertaining or relaxing with family and friends; serviced by a stylish quartz kitchen with island bench, two-drawer dishwasher and prestige St George stainless steel stove. Complemented by four bedrooms all with BIRs, main with an annex and room for an ensuite (STCA), or three plus a study and a sleek family bathroom and rear laundry and second family bathroom. Other features include alarm, high ceilings throughout, hydronic heating, reverse-cycle air conditioner (family room), quaint original servant bells and off-street parking.