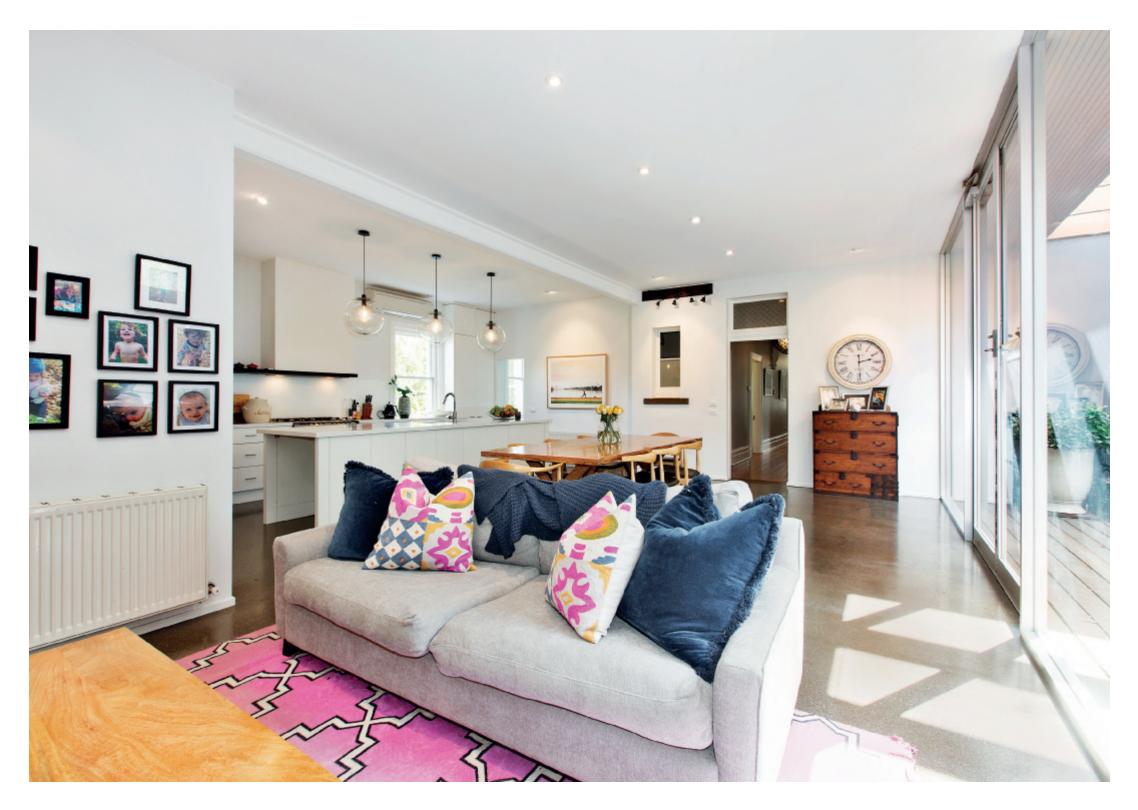

## "Illyria" - A Classy Scotch Hill Victorian Residence

Highlighted by a private, elevated position and sensational location high on Scotch College Hill this gracious double-fronted slate roofed Victorian family residence showcases its wonderful period attributes and proportions including iron lacework return verandah, wide arched hallway with original pressed metal ceilings, marble OFPs and Baltic Pine floors. Whilst superb contemporary updating and renovations have given new impetus to the original interior. Which now features a formal sitting room with bay window and a magnificent family domain with polished concrete floors plus a north-facing floor-to-ceiling glass wall opening to a sun-drenched deck - perfect for indoor/outdoor entertaining or relaxing with family and friends; serviced by a stylish quartz kitchen with island bench, two-drawer dishwasher and prestige St George stainless steel stove. Complemented by four bedrooms all with BIRs, main with an annex and room for an ensuite (STCA), or three plus a study and a sleek family bathroom and rear laundry and second family bathroom. Other features include alarm, high ceilings throughout, hydronic heating, reverse-cycle air conditioner (family room), quaint original servant bells and off-street parking.