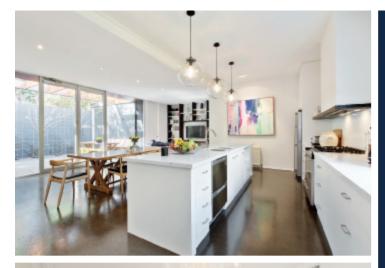

## "Illyria" - A Classy Scotch Hill Victorian Residence

Highlighted by a private, elevated position and sensational location high on Scotch College Hill this gracious double-fronted slate roofed Victorian family residence showcases its wonderful period attributes and proportions including iron lacework return verandah, wide arched hallway with original pressed metal ceilings, marble OFPs and Baltic Pine floors. Whilst superb contemporary updating and renovations have given new impetus to the original interior. Which now features a formal sitting room with bay window and a magnificent family domain with polished concrete floors plus a north-facing floor-to-ceiling glass wall opening to a sun-drenched deck - perfect for indoor/outdoor entertaining or relaxing with family and friends; serviced by a stylish quartz kitchen with island bench, two-drawer dishwasher and prestige St George stainless steel stove. Complemented by four bedrooms all with BIRs, main with an annex and room for an ensuite (STCA), or three plus a study and a sleek family bathroom and rear laundry and second family bathroom. Other features include alarm, high ceilings throughout, hydronic heating, reverse-cycle air conditioner (family room), quaint original servant bells and off-street parking.