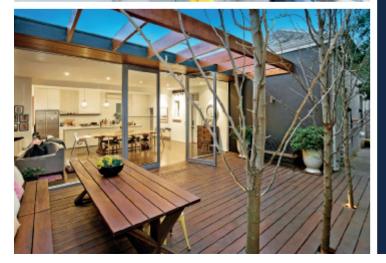

## "Illyria" - A Classy Scotch Hill Victorian Residence

Highlighted by a private, elevated position and sensational location high on Scotch College Hill this gracious double-fronted slate roofed Victorian family residence showcases its wonderful period attributes and proportions including iron lacework return verandah, wide arched hallway with original pressed metal ceilings, marble OFPs and Baltic Pine floors. Whilst superb contemporary updating and renovations have given new impetus to the original interior. Which now features a formal sitting room with bay window and a magnificent family domain with polished concrete floors plus a north-facing floor-to-ceiling glass wall opening to a sun-drenched deck - perfect for indoor/outdoor entertaining or relaxing with family and friends; serviced by a stylish quartz kitchen with island bench, two-drawer dishwasher and prestige St George stainless steel stove. Complemented by four bedrooms all with BIRs, main with an annex and room for an ensuite (STCA), or three plus a study and a sleek family bathroom and rear laundry and second family bathroom. Other features include alarm, high ceilings throughout, hydronic heating, reverse-cycle air conditioner (family room), quaint original servant bells and off-street parking.