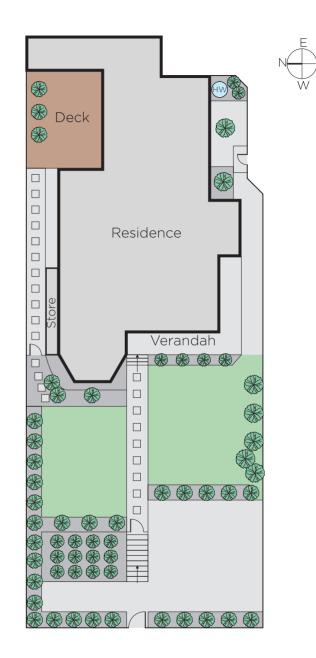

## "Illyria" - A Classy Scotch Hill Victorian Residence

Highlighted by a private, elevated position and sensational location high on Scotch College Hill this gracious double-fronted slate roofed Victorian family residence showcases its wonderful period attributes and proportions including iron lacework return verandah, wide arched hallway with original pressed metal ceilings, marble OFPs and Baltic Pine floors. Whilst superb contemporary updating and renovations have given new impetus to the original interior. Which now features a formal sitting room with bay window and a magnificent family domain with polished concrete floors plus a north-facing floor-to-ceiling glass wall opening to a sun-drenched deck - perfect for indoor/outdoor entertaining or relaxing with family and friends; serviced by a stylish quartz kitchen with island bench, two-drawer dishwasher and prestige St George stainless steel stove. Complemented by four bedrooms all with BIRs, main with an annex and room for an ensuite (STCA), or three plus a study and a sleek family bathroom and rear laundry and second family bathroom. Other features include alarm, high ceilings throughout, hydronic heating, reverse-cycle air conditioner (family room), quaint original servant bells and off-street parking.