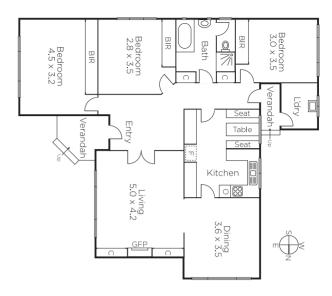

## Court Location with Excellent Options

Offered for the first time in 60 years, this is a dream find for renovators, new home builders, and anyone who wants a prized address close to Dendy Park and schools. Three-bedroom brick home on 590 square metres approx is in perfect order, ready for a new owner to appreciate the pristine presentation and prime courtside location. North-facing and ready to move into or rent out, this home has incredible potential STCA. Low-traffic address is a dream find for families. with Dendy Park's playground, tennis courts and sports fields blocks away. Easy walk to South Rd's schools, Brighton Secondary College and shops.