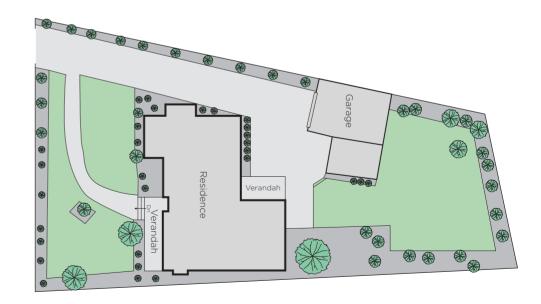

## Exceptional Land for Your Grand Plans

A wide frontage and a prized location four doors from Dendy Park offer an exceptional opportunity STCA. Currently home to a pristine four-bedroom, twobathroom house on 780 square metres approx, you or your tenant can live here while you decide the future of this well-located address. The 22.5 metre approx frontage opens up your options to create contemporary living at its finest. One of Bayside's biggest parks is around the corner, South Road's schools and Brighton Secondary College are close by, and local shops and cafes are moments away. An exciting opportunity in a parkside neighbourhood.