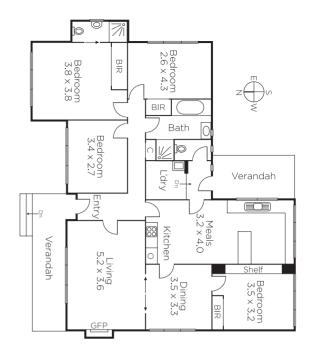

## Exceptional Land for Your Grand Plans

A wide frontage and a prized location four doors from Dendy Park offer an exceptional opportunity STCA. Currently home to a pristine four-bedroom, twobathroom house on 780 square metres approx, you or your tenant can live here while you decide the future of this well-located address. The 22.5 metre approx frontage opens up your options to create contemporary living at its finest. One of Bayside's biggest parks is around the corner, South Road's schools and Brighton Secondary College are close by, and local shops and cafes are moments away. An exciting opportunity in a parkside neighbourhood.