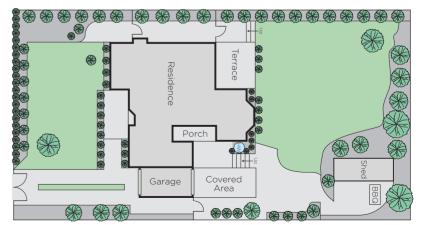

## English Charm on the Reid Estate

A stately English-inspired 2 storey clinker brick house, ideally situated in a quiet enclave on the vaunted "Reid Estate", offering a very comfortable appointed 4 bedroom + study family accommodation on a private 728sqm approx. garden allotment with the preferred northerly rear orientation. Charming & spacious formal living & dining rooms showcase a fireplace & offers direct access to a delightful alfresco living area, overlooking the rear garden whilst the upstairs rooms command a panoramic vista of the northern ranges. Incls 3m ceiling height on the ground floor & abundance of natural light in all rooms.