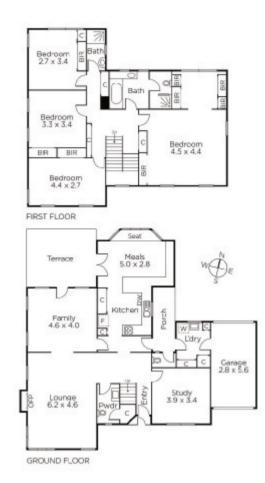

## English Charm on the Reid Estate

A stately English-inspired 2 storey clinker brick house, ideally situated in a quiet enclave on the vaunted "Reid Estate", offering a very comfortable appointed 4 bedroom + study family accommodation on a private 728sqm approx. garden allotment with the preferred northerly rear orientation. Charming & spacious formal living & dining rooms showcase a fireplace & offers direct access to a delightful alfresco living area, overlooking the rear garden whilst the upstairs rooms command a panoramic vista of the northern ranges. Incls 3m ceiling height on the ground floor & abundance of natural light in all rooms.