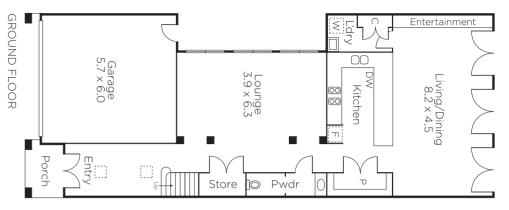

## European Elegance Exemplified

This stunning luxury residence showcases contemporary European elegance at its finest. In a coveted pocket, it offers access to shops, schools & Malvern station. Ultra high ceilings preside over the welcoming entrance hall leading through to a graciously proportioned formal room. Gourmet kitchen with stone benches, a butler's pantry & the informal living & dining open to a private westfacing courtyard. Main bedroom with designer en-suite & walk in robe, 3 additional double bedrooms (built in robes) bathroom. Includes alarm, plantation shutters, Velux skylights, auto gates & internally accessed double garage.