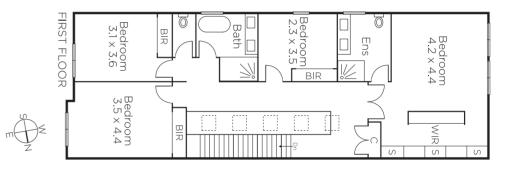

## European Elegance Exemplified

This stunning luxury residence showcases contemporary European elegance at its finest. In a coveted pocket, it offers access to shops, schools & Malvern station. Ultra high ceilings preside over the welcoming entrance hall leading through to a graciously proportioned formal room. Gourmet kitchen with stone benches, a butler's pantry & the informal living & dining open to a private westfacing courtyard. Main bedroom with designer en-suite & walk in robe, 3 additional double bedrooms (built in robes) bathroom. Includes alarm, plantation shutters, Velux skylights, auto gates & internally accessed double garage.