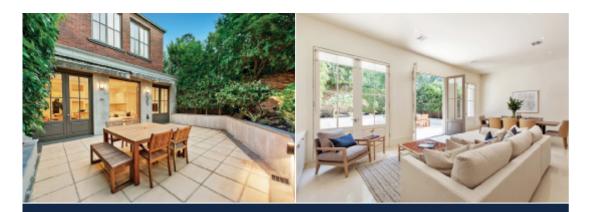

## European Elegance Exemplified

This stunning luxury residence showcases contemporary European elegance at its finest. In a coveted pocket, it offers access to shops, schools & Malvern station. Ultra high ceilings preside over the welcoming entrance hall leading through to a graciously proportioned formal room. Gourmet kitchen with stone benches, a butler's pantry & the informal living & dining open to a private westfacing courtyard. Main bedroom with designer en-suite & walk in robe, 3 additional double bedrooms (built in robes) bathroom. Includes alarm, plantation shutters, Velux skylights, auto gates & internally accessed double garage.