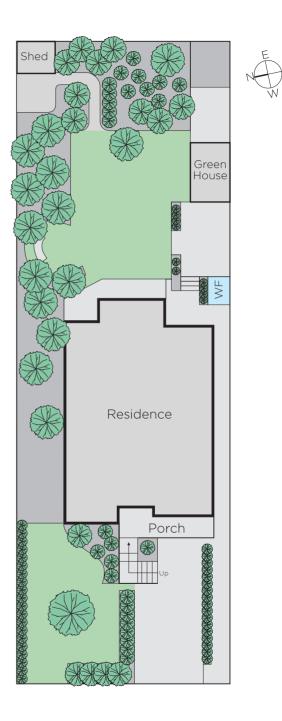

## Evocative Charm, Enticing Location

Superbly presented with a wonderful flair for design, this classic c1939 single level brick residence, set within a picturesque deep northeast private garden, offers instant family appeal with enormous scope to extend upstairs to capture the spectacular city views (STCA). The designer décor is enhanced by polished timber floors in the wide entrance hall and refined formal sitting and dining room with open fireplace and west-facing balcony offering city views. Impeccably appointed with stainless steel appliances, stone benches and a walk in pantry, the gourmet kitchen is adjacent to an every-day living area with a gas-log fire surrounded by a stacked stone feature wall. The living area opens to the deep private northeast garden with covered terrace, pond and greenhouse. The two gorgeous double bedrooms with built in robes and a fully tiled bathroom are accompanied by a light-filled third bedroom with stylish en-suite.

Idyllically situated near Wattle Park, Riversdale Road trams, Through Road shops and schools, it also includes ducted vacuum, Bose audio, Euro-laundry, garage and wine cellar. Land size: 710sqm (46.63m x 15.24m) approx.