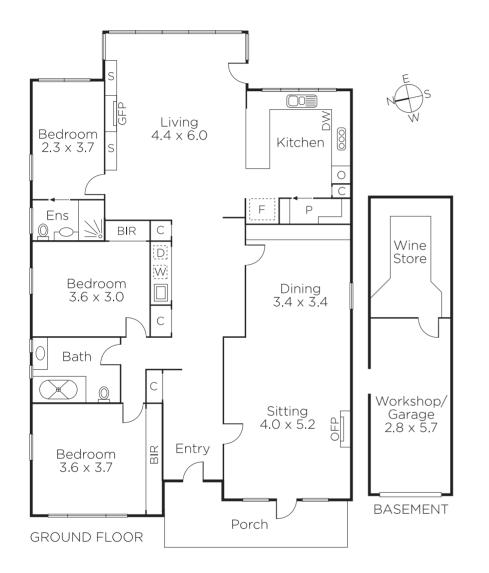

## Evocative Charm, Enticing Location

Superbly presented with a wonderful flair for design, this classic c1939 single level brick residence, set within a picturesque deep northeast private garden, offers instant family appeal with enormous scope to extend upstairs to capture the spectacular city views (STCA). The designer décor is enhanced by polished timber floors in the wide entrance hall and refined formal sitting and dining room with open fireplace and west-facing balcony offering city views. Impeccably appointed with stainless steel appliances, stone benches and a walk in pantry, the gourmet kitchen is adjacent to an every-day living area with a gas-log fire surrounded by a stacked stone feature wall. The living area opens to the deep private northeast garden with covered terrace, pond and greenhouse. The two gorgeous double bedrooms with built in robes and a fully tiled bathroom are accompanied by a light-filled third bedroom with stylish en-suite.

Idyllically situated near Wattle Park, Riversdale Road trams, Through Road shops and schools, it also includes ducted vacuum, Bose audio, Euro-laundry, garage and wine cellar. Land size: 710sqm (46.63m x 15.24m) approx.