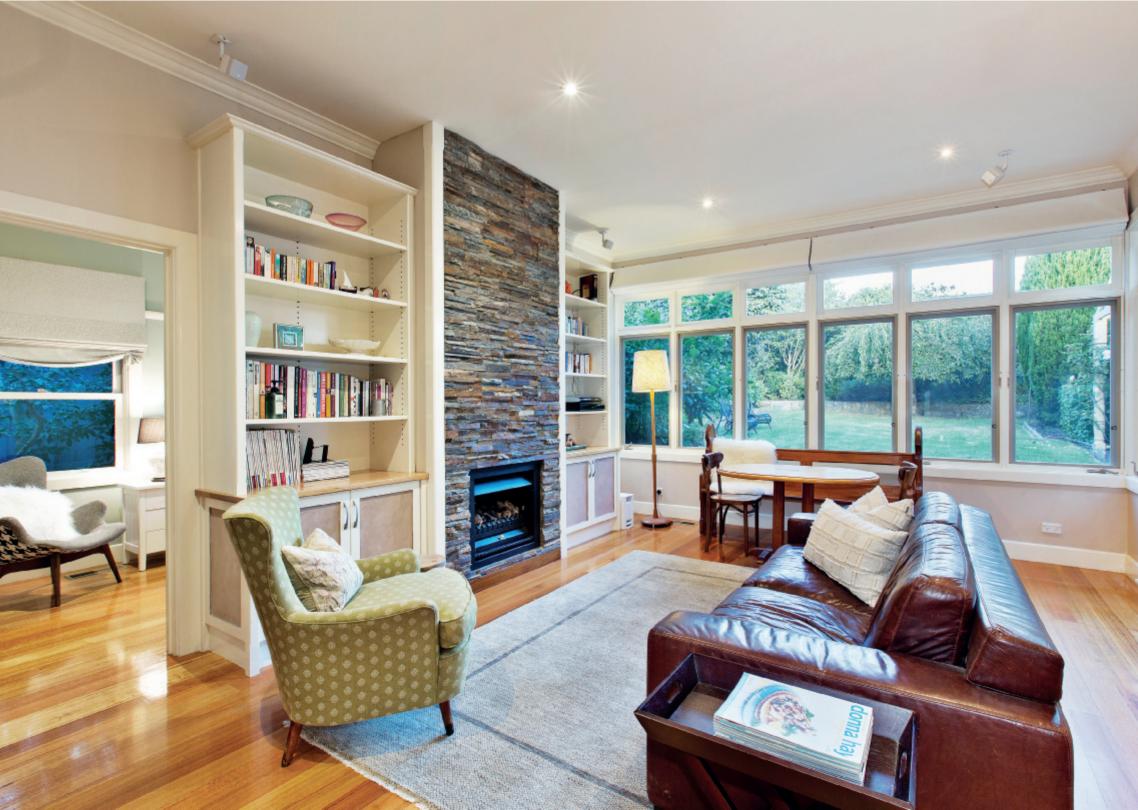

## Evocative Charm, Enticing Location

Superbly presented with a wonderful flair for design, this classic c1939 single level brick residence, set within a picturesque deep northeast private garden, offers instant family appeal with enormous scope to extend upstairs to capture the spectacular city views (STCA). The designer décor is enhanced by polished timber floors in the wide entrance hall and refined formal sitting and dining room with open fireplace and west-facing balcony offering city views. Impeccably appointed with stainless steel appliances, stone benches and a walk in pantry, the gourmet kitchen is adjacent to an every-day living area with a gas-log fire surrounded by a stacked stone feature wall. The living area opens to the deep private northeast garden with covered terrace, pond and greenhouse. The two gorgeous double bedrooms with built in robes and a fully tiled bathroom are accompanied by a light-filled third bedroom with stylish en-suite.