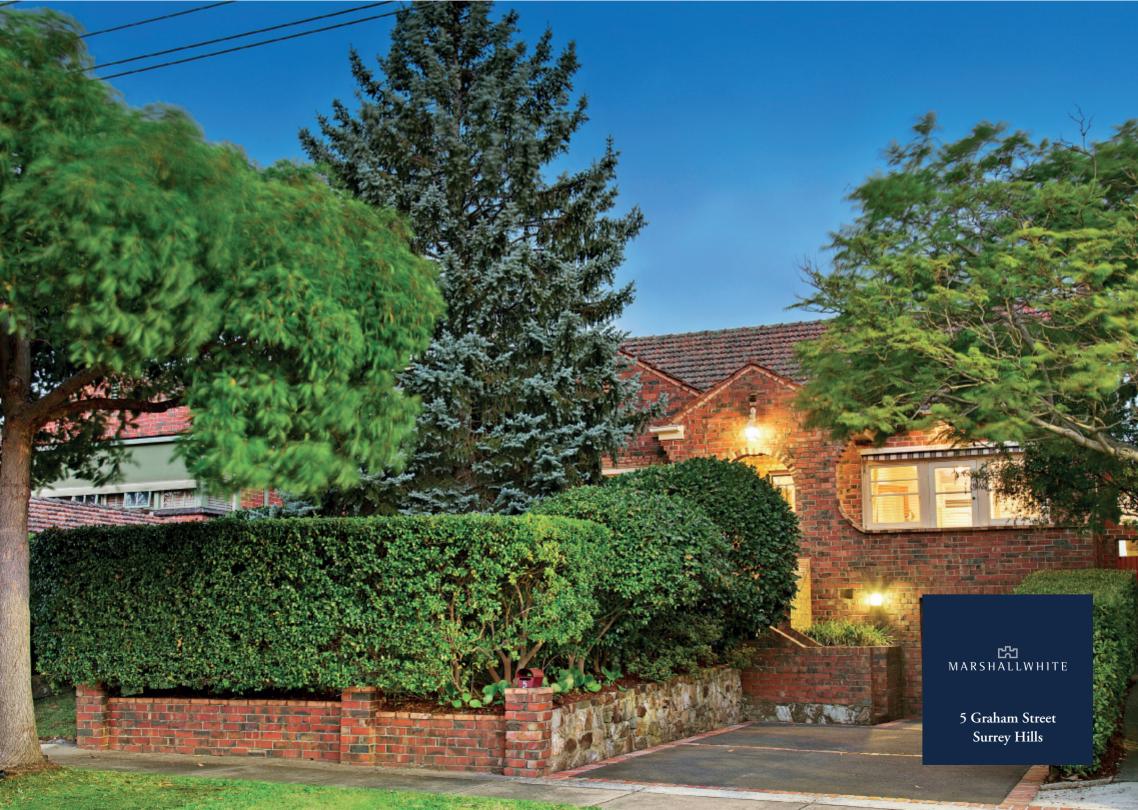

## Evocative Charm, Enticing Location

Superbly presented with a wonderful flair for design, this classic c1939 single level brick residence, set within a picturesque deep northeast private garden, offers instant family appeal with enormous scope to extend upstairs to capture the spectacular city views (STCA). The designer décor is enhanced by polished timber floors in the wide entrance hall and refined formal sitting and dining room with open fireplace and west-facing balcony offering city views. Impeccably appointed with stainless steel appliances, stone benches and a walk in pantry, the gourmet kitchen is adjacent to an every-day living area with a gas-log fire surrounded by a stacked stone feature wall. The living area opens to the deep private northeast garden with covered terrace, pond and greenhouse. The two gorgeous double bedrooms with built in robes and a fully tiled bathroom are accompanied by a light-filled third bedroom with stylish en-suite.

Idyllically situated near Wattle Park, Riversdale Road trams, Through Road shops and schools, it also includes ducted vacuum, Bose audio, Euro-laundry, garage and wine cellar. Land size: 710sqm (46.63m x 15.24m) approx.