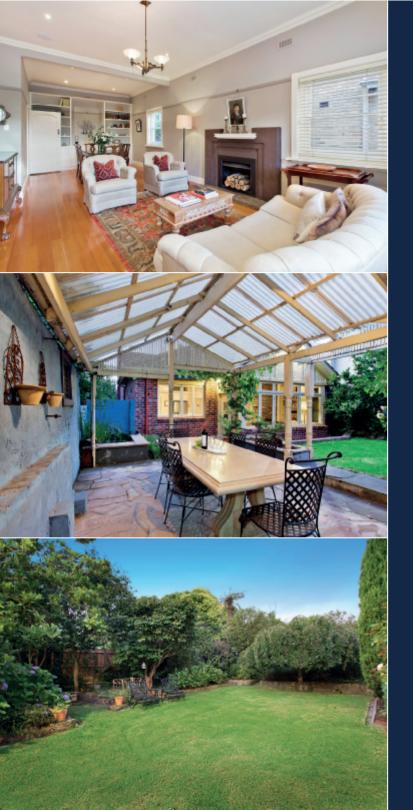

## Evocative Charm, Enticing Location

Superbly presented with a wonderful flair for design, this classic c1939 single level brick residence, set within a picturesque deep northeast private garden, offers instant family appeal with enormous scope to extend upstairs to capture the spectacular city views (STCA). The designer décor is enhanced by polished timber floors in the wide entrance hall and refined formal sitting and dining room with open fireplace and west-facing balcony offering city views. Impeccably appointed with stainless steel appliances, stone benches and a walk in pantry, the gourmet kitchen is adjacent to an every-day living area with a gas-log fire surrounded by a stacked stone feature wall. The living area opens to the deep private northeast garden with covered terrace, pond and greenhouse. The two gorgeous double bedrooms with built in robes and a fully tiled bathroom are accompanied by a light-filled third bedroom with stylish en-suite.

Idyllically situated near Wattle Park, Riversdale Road trams, Through Road shops and schools, it also includes ducted vacuum, Bose audio, Euro-laundry, garage and wine cellar. Land size: 710sqm (46.63m x 15.24m) approx.