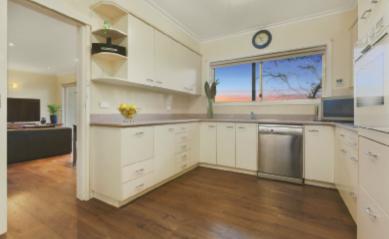

## Impressive Family Home With 'WOW Factor' Panoramic Views

6 ⊨ 3 □ 2 ⇔

Positioned within walking distance to Kardinia International College is this fantastic large family home on approx. 950m2 offering everything a family needs & capturing panoramic views across Geelong. Downstairs boasts an updated spacious kitchen with stainless steel dishwasher, electric oven & electric cook top, a family living area with a charming wood fireplace & sliding doors leading to the rear yard. 3 good sized bedrooms all with robes are offered & are serviced by the central bathroom with oversized shower, spa bath, toilet & double vanity. Upstairs comprises of a light filled living area capturing wonderful views across Geelong & leading to an undercover balcony, an updated kitchenette, 2 further bedrooms both with robes, 1 with own ensuite & WIR, a large home office & the large family bathroom. Outside offers 2 single garages, 1 with drive thru access to the rear yard plus additional off street parking for up to 6 cars. Extras include gas central heating, split system cooling, a security alarm system & a 3.2kw solar panel system with a transferrable 66c rebate locked in until 2020.