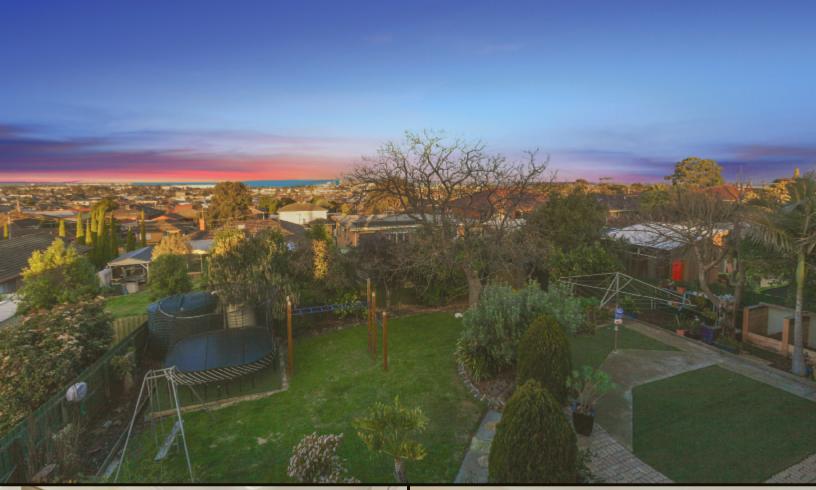

## Impressive Family Home With 'WOW Factor' Panoramic Views

6 ⊨ 3 □ 2 ⇔

Positioned within walking distance to Kardinia International College is this fantastic large family home on approx. 950m2 offering everything a family needs & capturing panoramic views across Geelong. Downstairs boasts an updated spacious kitchen with stainless steel dishwasher, electric oven & electric cook top, a family living area with a charming wood fireplace & sliding doors leading to the rear yard. 3 good sized bedrooms all with robes are offered & are serviced by the central bathroom with oversized shower, spa bath, toilet & double vanity. Upstairs comprises of a light filled living area capturing wonderful views across Geelong & leading to an undercover balcony, an updated kitchenette, 2 further bedrooms both with robes, 1 with own ensuite & WIR, a large home office & the large family bathroom. Outside offers 2 single garages, 1 with drive thru access to the rear yard plus additional off street parking for up to 6 cars. Extras include gas central heating, split system cooling, a security alarm system & a 3.2kw solar panel system with a transferrable 66c rebate locked in until 2020.