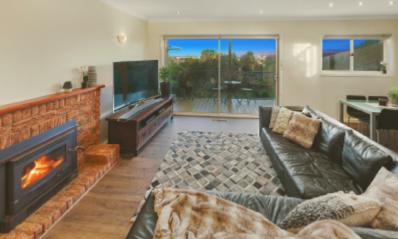

## Impressive Family Home With 'WOW Factor' Panoramic Views

6 ⊨ 3 □ 2 ⇔

Positioned within walking distance to Kardinia International College is this fantastic large family home on approx. 950m2 offering everything a family needs & capturing panoramic views across Geelong. Downstairs boasts an updated spacious kitchen with stainless steel dishwasher, electric oven & electric cook top, a family living area with a charming wood fireplace & sliding doors leading to the rear yard. 3 good sized bedrooms all with robes are offered & are serviced by the central bathroom with oversized shower, spa bath, toilet & double vanity. Upstairs comprises of a light filled living area capturing wonderful views across Geelong & leading to an undercover balcony, an updated kitchenette, 2 further bedrooms both with robes, 1 with own ensuite & WIR, a large home office & the large family bathroom. Outside offers 2 single garages, 1 with drive thru access to the rear yard plus additional off street parking for up to 6 cars. Extras include gas central heating, split system cooling, a security alarm system & a 3.2kw solar panel system with a transferrable 66c rebate locked in until 2020.