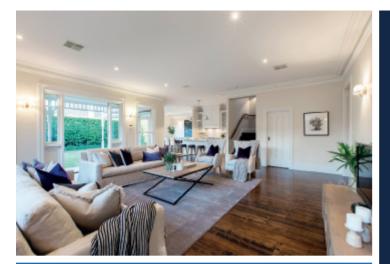

## Family Excellence in the Gascoigne Estate

Beautifully set amidst magnificent landscaped gardens, the inspired renovation of this classic solid brick Edwardian residence has resulted in an absolutely stunning domain that luxuriously and fastidiously caters to every modern family requirement. The wide entrance hall featuring high ceilings introduces a refined study and gracious sitting room both with open fireplaces. Surrounded by north and west facing glass, the expansively proportioned living room and inviting dining area are on either side of a stunning Hampton's style gourmet kitchen with butler's pantry and wine room. The living areas open to a private north-facing hedged garden. A glorious downstairs main bedroom with marble ensuite, open fireplace and walk in robe, a second double bedroom with built in robe and designer ensuite and a third bathroom are matched upstairs by two additional bedrooms with robes and a chic marble bathroom. Desirably situated in the Gascoigne Estate close to schools, trams, Central Park, shops and cafes, this beautiful home also includes alarm, irrigation, roof storage, garden shed, 2 off street car-parks and auto gates.