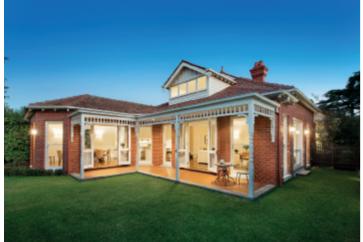

## Family Excellence in the Gascoigne Estate

Beautifully set amidst magnificent landscaped gardens, the inspired renovation of this classic solid brick Edwardian residence has resulted in an absolutely stunning domain that luxuriously and fastidiously caters to every modern family requirement. The wide entrance hall featuring high ceilings introduces a refined study and gracious sitting room both with open fireplaces. Surrounded by north and west facing glass, the expansively proportioned living room and inviting dining area are on either side of a stunning Hampton's style gourmet kitchen with butler's pantry and wine room. The living areas open to a private north-facing hedged garden. A glorious downstairs main bedroom with marble ensuite, open fireplace and walk in robe, a second double bedroom with built in robe and designer ensuite and a third bathroom are matched upstairs by two additional bedrooms with robes and a chic marble bathroom. Desirably situated in the Gascoigne Estate close to schools, trams, Central Park, shops and cafes, this beautiful home also includes alarm, irrigation, roof storage, garden shed, 2 off street car-parks and auto gates.