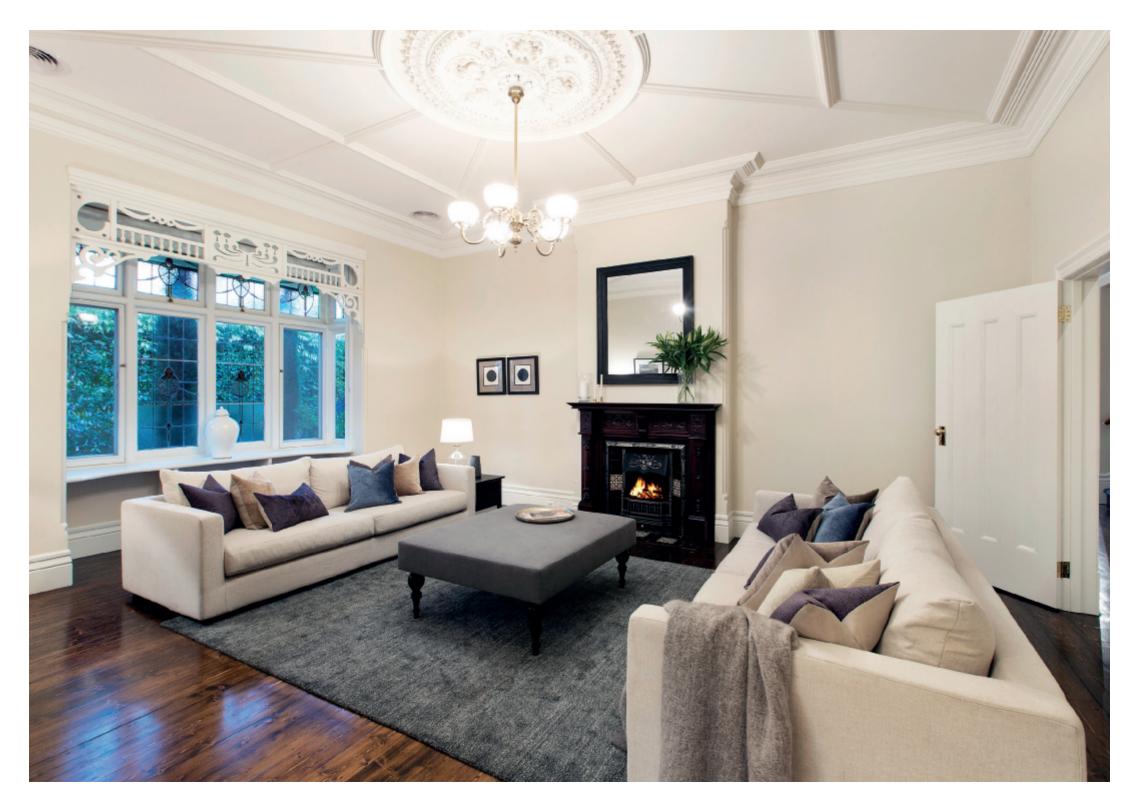

## Family Excellence in the Gascoigne Estate

Beautifully set amidst magnificent landscaped gardens, the inspired renovation of this classic solid brick Edwardian residence has resulted in an absolutely stunning domain that luxuriously and fastidiously caters to every modern family requirement. The wide entrance hall featuring high ceilings introduces a refined study and gracious sitting room both with open fireplaces. Surrounded by north and west facing glass, the expansively proportioned living room and inviting dining area are on either side of a stunning Hampton's style gourmet kitchen with butler's pantry and wine room. The living areas open to a private north-facing hedged garden. A glorious downstairs main bedroom with marble ensuite, open fireplace and walk in robe, a second double bedroom with built in robe and designer ensuite and a third bathroom are matched upstairs by two additional bedrooms with robes and a chic marble bathroom. Desirably situated in the Gascoigne Estate close to schools, trams, Central Park, shops and cafes, this beautiful home also includes alarm, irrigation, roof storage, garden shed, 2 off street car-parks and auto gates.