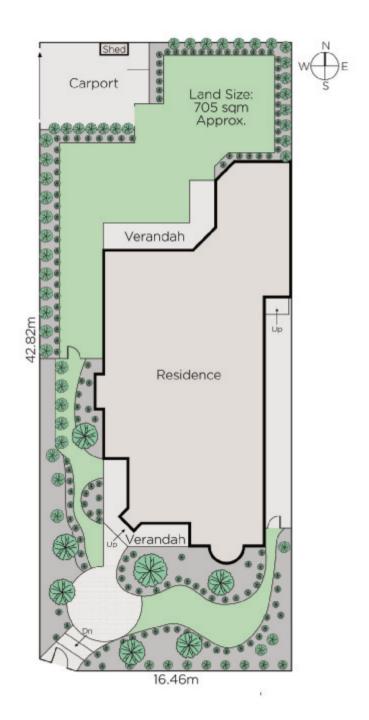

## Family Excellence in the Gascoigne Estate

Beautifully set amidst magnificent landscaped gardens, the inspired renovation of this classic solid brick Edwardian residence has resulted in an absolutely stunning domain that luxuriously and fastidiously caters to every modern family requirement. The wide entrance hall featuring high ceilings introduces a refined study and gracious sitting room both with open fireplaces. Surrounded by north and west facing glass, the expansively proportioned living room and inviting dining area are on either side of a stunning Hampton's style gourmet kitchen with butler's pantry and wine room. The living areas open to a private north-facing hedged garden. A glorious downstairs main bedroom with marble ensuite, open fireplace and walk in robe, a second double bedroom with built in robe and designer ensuite and a third bathroom are matched upstairs by two additional bedrooms with robes and a chic marble bathroom. Desirably situated in the Gascoigne Estate close to schools, trams, Central Park, shops and cafes, this beautiful home also includes alarm, irrigation, roof storage, garden shed, 2 off street car-parks and auto gates.