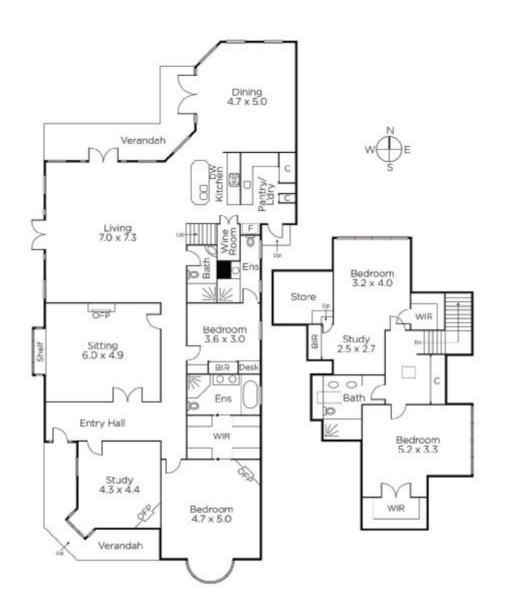

## Family Excellence in the Gascoigne Estate

Beautifully set amidst magnificent landscaped gardens, the inspired renovation of this classic solid brick Edwardian residence has resulted in an absolutely stunning domain that luxuriously and fastidiously caters to every modern family requirement. The wide entrance hall featuring high ceilings introduces a refined study and gracious sitting room both with open fireplaces. Surrounded by north and west facing glass, the expansively proportioned living room and inviting dining area are on either side of a stunning Hampton's style gourmet kitchen with butler's pantry and wine room. The living areas open to a private north-facing hedged garden. A glorious downstairs main bedroom with marble ensuite, open fireplace and walk in robe, a second double bedroom with built in robe and designer ensuite and a third bathroom are matched upstairs by two additional bedrooms with robes and a chic marble bathroom. Desirably situated in the Gascoigne Estate close to schools, trams, Central Park, shops and cafes, this beautiful home also includes alarm, irrigation, roof storage, garden shed, 2 off street car-parks and auto gates.