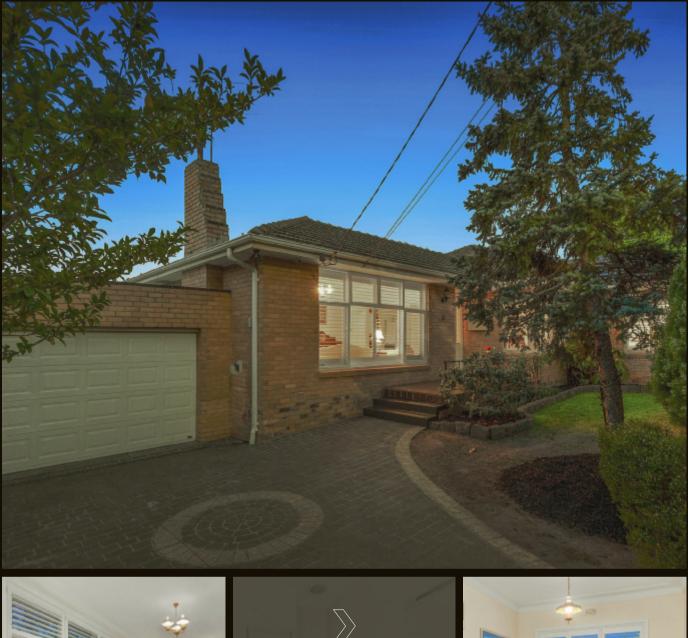

## 5 = 2 2 2 -

Absolutely alluring, this engaging 5 bedroom, 2 bathroom residence has a certain warmth and homely comfort that makes it easy to enjoy formal, family and outdoor living and entertaining with style. Characterised by timber floors and plantation shutters, this spacious charmer reveals a light-filled lounge/ dining domain, modern stone kitchen and living/meals area, that unfolds to a covered entertaining deck and private north facing gardens. Exceptionally appointed with heating/AC, walk-in linen closet, 7000L underground water tank, alarm and DLUG. Positioned on 765sqm (approx) in a peaceful court within the MWSC catchment, close to shops, Damper Creek Reserve and transport options.