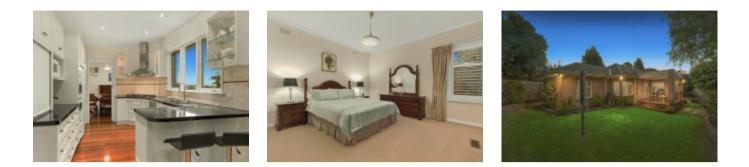

## 5 = 2 2 2 -

Absolutely alluring, this engaging 5 bedroom, 2 bathroom residence has a certain warmth and homely comfort that makes it easy to enjoy formal, family and outdoor living and entertaining with style. Characterised by timber floors and plantation shutters, this spacious charmer reveals a light-filled lounge/ dining domain, modern stone kitchen and living/meals area, that unfolds to a covered entertaining deck and private north facing gardens. Exceptionally appointed with heating/AC, walk-in linen closet, 7000L underground water tank, alarm and DLUG. Positioned on 765sqm (approx) in a peaceful court within the MWSC catchment, close to shops, Damper Creek Reserve and transport options.