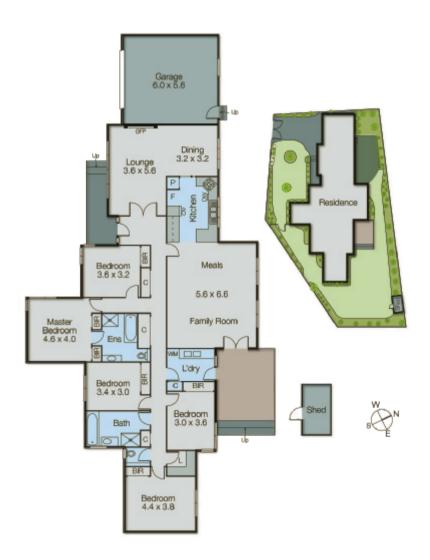

## 5 = 2 2 2 -

Absolutely alluring, this engaging 5 bedroom, 2 bathroom residence has a certain warmth and homely comfort that makes it easy to enjoy formal, family and outdoor living and entertaining with style. Characterised by timber floors and plantation shutters, this spacious charmer reveals a light-filled lounge/ dining domain, modern stone kitchen and living/meals area, that unfolds to a covered entertaining deck and private north facing gardens. Exceptionally appointed with heating/AC, walk-in linen closet, 7000L underground water tank, alarm and DLUG. Positioned on 765sqm (approx) in a peaceful court within the MWSC catchment, close to shops, Damper Creek Reserve and transport options.