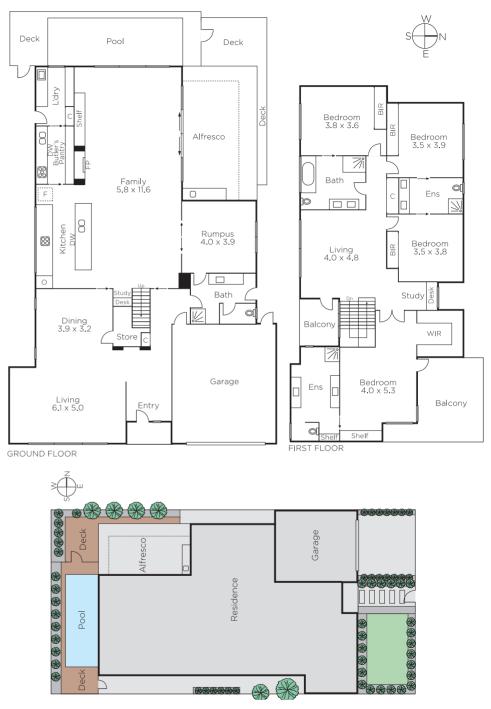

## Spectacular Scale and Luxury

An unforgettable statement in style, this brand new contemporary residence impressively showcases exceptional proportions, luxurious finishes & an unsurpassed level of quality near fine schools, shops & trams. The stunning lounge/dining, expansive family/meals & state of the art kitchen (plus 2nd kitchen in butler's pantry) open to N/W garden with covered terrace & pool. An opulent main bedroom (WIR/lavish ensuite) & balcony is complemented by 3 additional bedrooms, study/5th bedroom, 3 stylish bathrooms & retreat. Includes alarm, video intercom, heating/cooling, laundry & double garage.