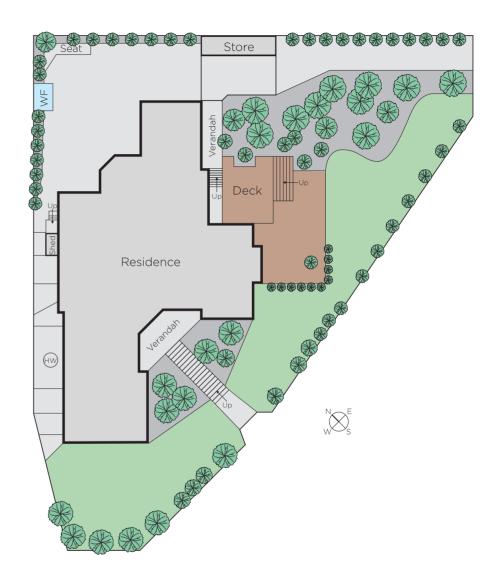

## Step Up to Elevated Tranquility

This superbly presented split-level family residence boasts an elevated position on a generous corner allotment of 946sqm approx. with a wide frontage in a quiet cul-de-sac. Enhanced by tree-top views across the Reserve leading to South Surrey Park whilst its close proximity to Wattle Park, shopping, schools & public transport provides a wonderful family lifestyle & numerous recreation options. An attractive two-tone grey façade introduces the refurbished & previously updated interior which features tranquil garden vistas throughout the house with a polished timber entrance hall leading to a cosy sitting room with wood heater, study area/retreat, 4 bedrooms (BIRs), main with pristine ensuite plus a family bathroom & laundry. Complemented by brilliant indoor/outdoor family living & entertaining spaces serviced by a stylishly appointed CaesarStone kitchen with WIP, Miele S/S dishwasher & Falcon Toledo gourmet stove flowing on one side to a north-western paved courtyard & on the other split-level decks overlooking the neatly maintained established garden. Features include alarm, ducted heating, R/C air-conditioners (main bedroom & family room), fully-tiled bathroom, courtyard water feature & a double carport.