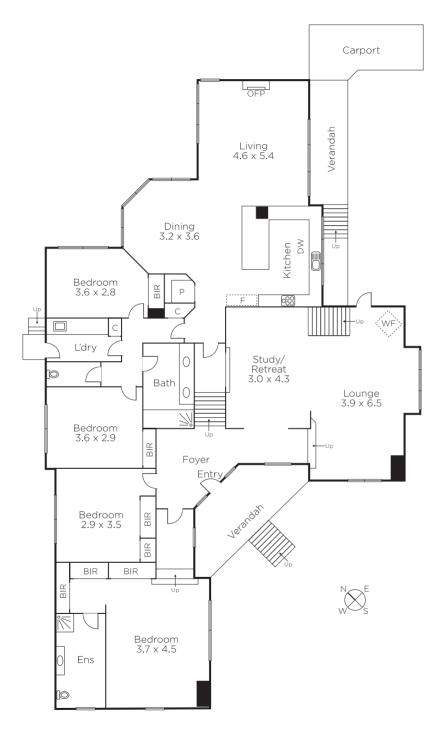

## Step Up to Elevated Tranquility

This superbly presented split-level family residence boasts an elevated position on a generous corner allotment of 946sqm approx. with a wide frontage in a quiet cul-de-sac. Enhanced by tree-top views across the Reserve leading to South Surrey Park whilst its close proximity to Wattle Park, shopping, schools & public transport provides a wonderful family lifestyle & numerous recreation options. An attractive two-tone grey façade introduces the refurbished & previously updated interior which features tranquil garden vistas throughout the house with a polished timber entrance hall leading to a cosy sitting room with wood heater, study area/retreat, 4 bedrooms (BIRs), main with pristine ensuite plus a family bathroom & laundry. Complemented by brilliant indoor/outdoor family living & entertaining spaces serviced by a stylishly appointed CaesarStone kitchen with WIP, Miele S/S dishwasher & Falcon Toledo gourmet stove flowing on one side to a north-western paved courtyard & on the other split-level decks overlooking the neatly maintained established garden. Features include alarm, ducted heating, R/C air-conditioners (main bedroom & family room), fully-tiled bathroom, courtyard water feature & a double carport.