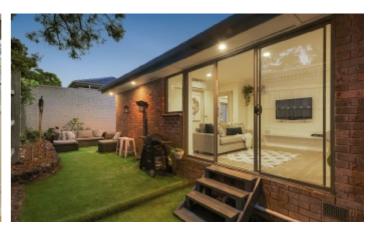

## Private Villa in the English Counties Estate

An easy, open-plan, indoor-outdoor flow, this pristine, two bedroom villa feels like an indulgent oasis with a large courtyard that allows you to relax and forget the outside world. An open and airy kitchen/meals/living highlights blonde timber-tone floating floors, a 900mm stainless steel oven/cooktop and ingenious built-in bench-seating, as double glass sliding doors reveal an impressive wrap-around backyard. Additional features include a lock-up garage, large mirrored robes in the bedrooms, a spacious bathroom with independent bath and shower, a separate WC, reverse cycle air conditioning and timber venetian blinds, as well as a full-sized laundry. Located in the English Counties Estate and positioned just moments from Chatham Railway Station, Maling Road, Union Road and several beautiful parks awakens a lifestyle enriched by quality cafes, fine dining, beautiful walks and incredible easy city-commuting.