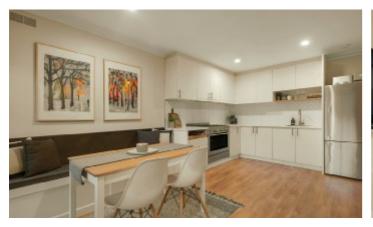

## Private Villa in the English Counties Estate

An easy, open-plan, indoor-outdoor flow, this pristine, two bedroom villa feels like an indulgent oasis with a large courtyard that allows you to relax and forget the outside world. An open and airy kitchen/meals/living highlights blonde timber-tone floating floors, a 900mm stainless steel oven/cooktop and ingenious built-in bench-seating, as double glass sliding doors reveal an impressive wrap-around backyard. Additional features include a lock-up garage, large mirrored robes in the bedrooms, a spacious bathroom with independent bath and shower, a separate WC, reverse cycle air conditioning and timber venetian blinds, as well as a full-sized laundry. Located in the English Counties Estate and positioned just moments from Chatham Railway Station, Maling Road, Union Road and several beautiful parks awakens a lifestyle enriched by quality cafes, fine dining, beautiful walks and incredible easy city-commuting.