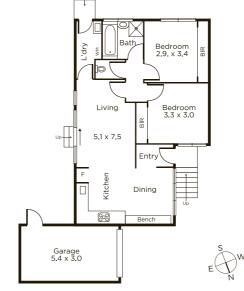

## Private Villa in the English Counties Estate

An easy, open-plan, indoor-outdoor flow, this pristine, two bedroom villa feels like an indulgent oasis with a large courtyard that allows you to relax and forget the outside world. An open and airy kitchen/meals/living highlights blonde timber-tone floating floors, a 900mm stainless steel oven/cooktop and ingenious built-in bench-seating, as double glass sliding doors reveal an impressive wrap-around backyard. Additional features include a lock-up garage, large mirrored robes in the bedrooms, a spacious bathroom with independent bath and shower, a separate WC, reverse cycle air conditioning and timber venetian blinds, as well as a full-sized laundry. Located in the English Counties Estate and positioned just moments from Chatham Railway Station, Maling Road, Union Road and several beautiful parks awakens a lifestyle enriched by quality cafes, fine dining, beautiful walks and incredible easy city-commuting.