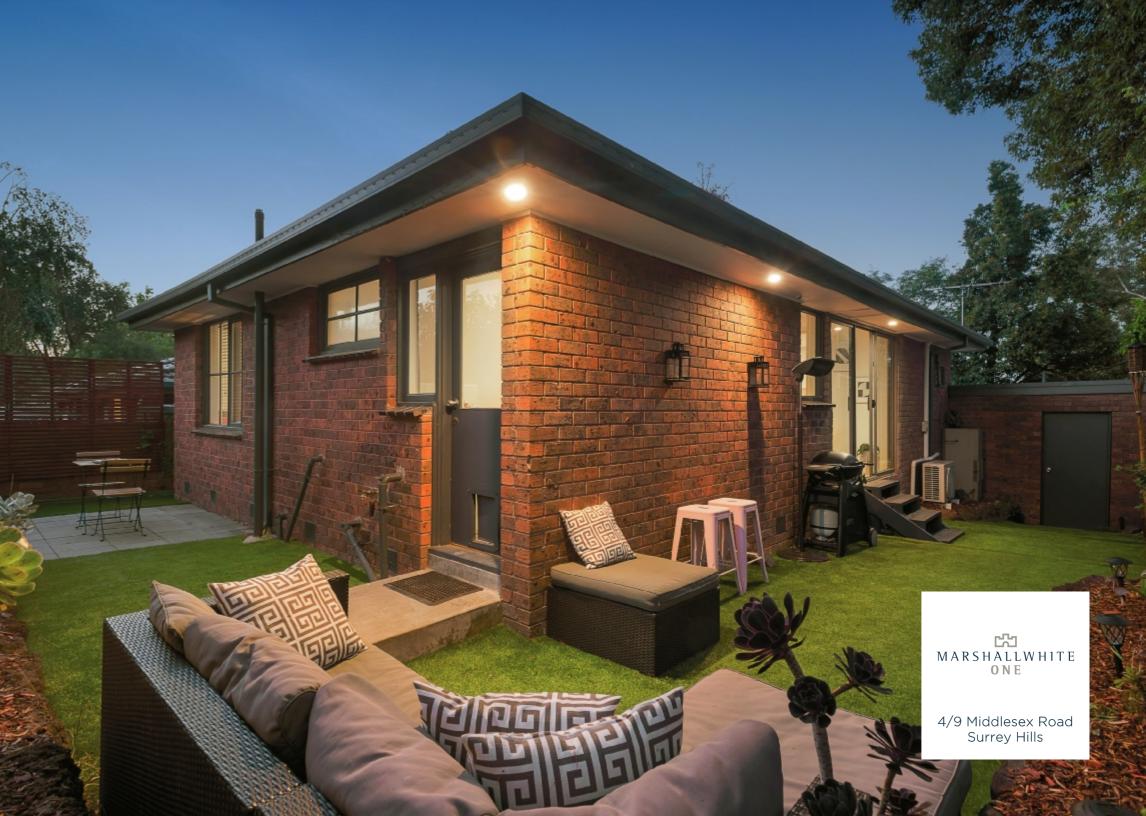

## Private Villa in the English Counties Estate

An easy, open-plan, indoor-outdoor flow, this pristine, two bedroom villa feels like an indulgent oasis with a large courtyard that allows you to relax and forget the outside world. An open and airy kitchen/meals/living highlights blonde timber-tone floating floors, a 900mm stainless steel oven/cooktop and ingenious built-in bench-seating, as double glass sliding doors reveal an impressive wrap-around backyard. Additional features include a lock-up garage, large mirrored robes in the bedrooms, a spacious bathroom with independent bath and shower, a separate WC, reverse cycle air conditioning and timber venetian blinds, as well as a full-sized laundry. Located in the English Counties Estate and positioned just moments from Chatham Railway Station, Maling Road, Union Road and several beautiful parks awakens a lifestyle enriched by quality cafes, fine dining, beautiful walks and incredible easy city-commuting.