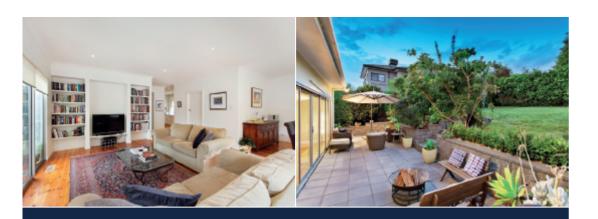

## Elevated Family Living with Loads of Potential

This very comfortable, elevated brick family home highlighted by a preferred north-facing rear aspect offers an opportunity to reconfigure & extend or alternatively a very desirable site for a luxurious new home in an area undergoing renewal (STCA). The recently refurbished interior features polished timber floorboards, three bedrooms all with BIRs, a family bathroom and 2nd bathroom/laundry. Plus a stylishly appointed kitchen equipped with Bosch dishwasher and prestige Smeg S/S stove overlooking a generous family living and dining room opening to a sunny northern terraced garden. Land size: 732sqm approx.