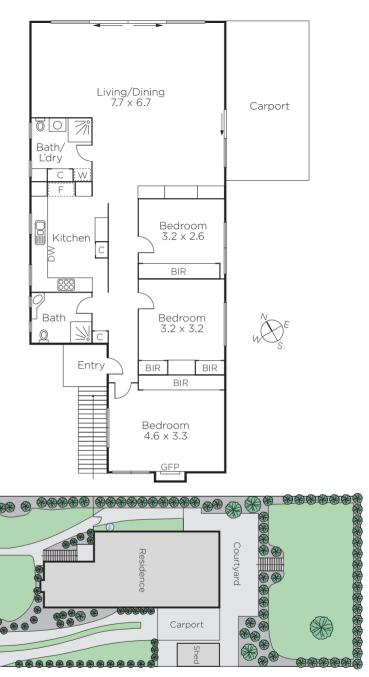

## Elevated Family Living with Loads of Potential

This very comfortable, elevated brick family home highlighted by a preferred north-facing rear aspect offers an opportunity to reconfigure & extend or alternatively a very desirable site for a luxurious new home in an area undergoing renewal (STCA). The recently refurbished interior features polished timber floorboards, three bedrooms all with BIRs, a family bathroom and 2nd bathroom/laundry. Plus a stylishly appointed kitchen equipped with Bosch dishwasher and prestige Smeg S/S stove overlooking a generous family living and dining room opening to a sunny northern terraced garden. Land size: 732sqm approx.