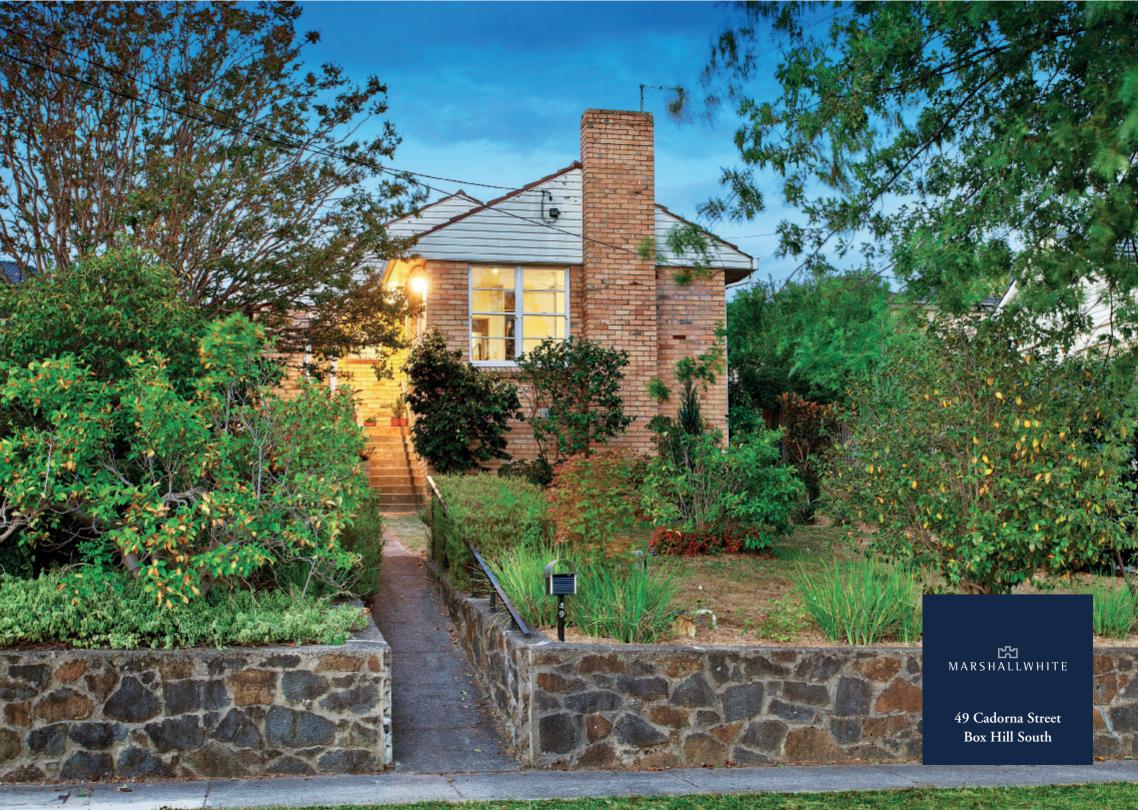

## Elevated Family Living with Loads of Potential

This very comfortable, elevated brick family home highlighted by a preferred north-facing rear aspect offers an opportunity to reconfigure & extend or alternatively a very desirable site for a luxurious new home in an area undergoing renewal (STCA). The recently refurbished interior features polished timber floorboards, three bedrooms all with BIRs, a family bathroom and 2nd bathroom/laundry. Plus a stylishly appointed kitchen equipped with Bosch dishwasher and prestige Smeg S/S stove overlooking a generous family living and dining room opening to a sunny northern terraced garden. Land size: 732sqm approx.

49cadornastreet-boxhillsouth.com

3 🚍 2 🔠 2 🚍

Auction Saturday 24th March at 3.30pm

Hamish Tostevin 0408 004 766 **Duane Wolowiec** 0418 567 581

Kane Penhalluriack 0406 556 445

801 Glenferrie Road, Hawthorn