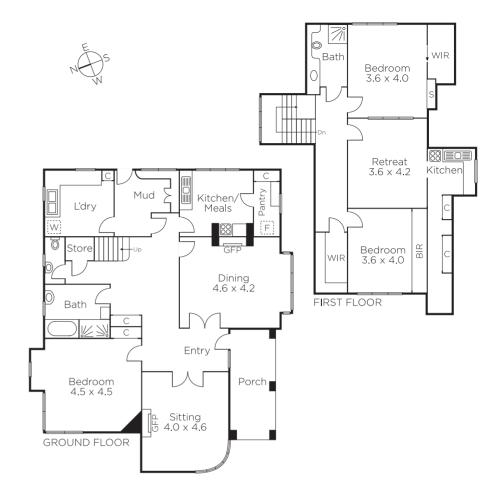

## Post Edwardian with Enduring Family Appeal

This wonderful two-storey solid brick post Edwardian family residence exudes warmth and charm. Recently refurbished it features an entrance hall, sitting room, separate dining, 4-bedrooms, downstairs main, 3-upstairs or a retreat+ study area with kitchenette, 2 family bathrooms & a powder room. Plus a bright kitchen/meals, laundry & vestibule opening to the garden. Features include scope to extend out and or up to provide new family living areas (STCA), hydronic heating, split-system R/c air conditioners, roof storage, large workshop/storage with WC, 4-car garage & OSP.