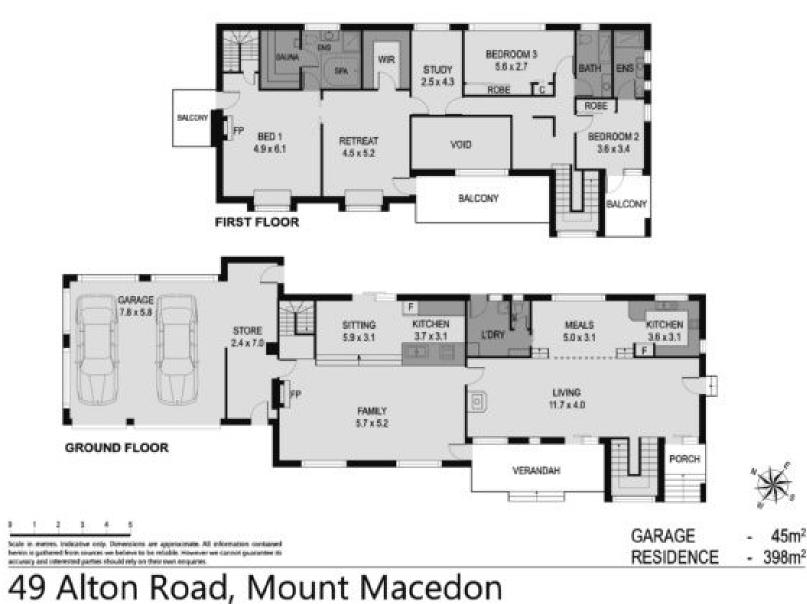

The double storey home has a variety of floorplan options available & offers selfcontained living for family, friends or guests. Currently comprising 3 generously proportioned bedrooms (main with gas log fire, ensuite, sauna, spa, WIR & private retreat or library) plus study/4th bedroom, 3 bathrooms each with double showers & a separate downstairs powder-room & laundry, 2 enormous downstairs living spaces each with their own stone benches, modern kitchens complete with llve stainless steel stoves & warmed by a solid fuel wood burner & gas log fire.

Other features include double glazed windows, polished timber floorboards, high ceilings, water tanks, excellent timber decked entertaining area with filtered views towards Melbourne, double car garage & additional on-site parking. Close proximity to the Mt Macedon village, Primary School & golf course, a 5-10 min drive to Macedon, Gisborne or Woodend townships where V/Line services connect you to Melbourne or Bendigo.