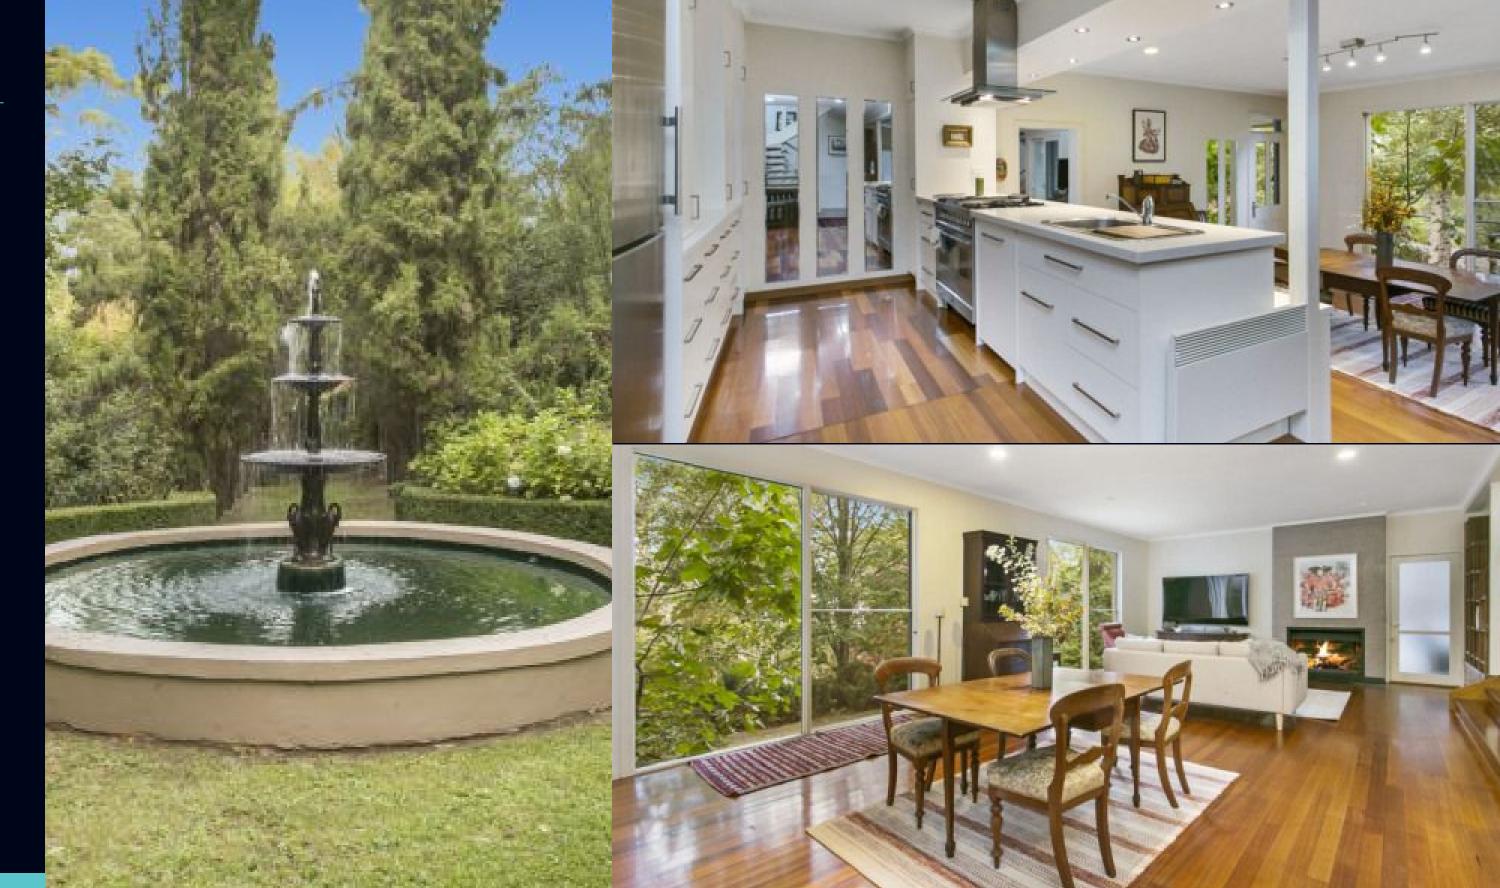

## **Thorley Park**

Set in a spectacular multi-tiered garden with meandering paths & highlighted by dry stone walling, a multitude of many fine specimens of European trees, plants & shrubs with a showpiece water fountain, this well presented executive family residence enjoys the serenity & solitude that this prestigious Mount Macedon address can offer.

The double storey home has a variety of floorplan options available & offers selfcontained living for family, friends or guests. Currently comprising 3 generously proportioned bedrooms (main with gas log fire, ensuite, sauna, spa, WIR & private retreat or library) plus study/4th bedroom, 3 bathrooms each with double showers & a separate downstairs powder-room & laundry, 2 enormous downstairs living spaces each with their own stone benches, modern kitchens complete with llve stainless steel stoves & warmed by a solid fuel wood burner & gas log fire.