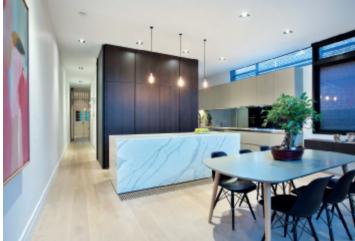

## Step Up to a Fabulous Lifestyle

A three C architect designed renovation & a spectacular split-level rear extension have transformed the interior of this elevated tuck-point brick Edwardian home, delivering an instantly appealing contemporary living environment enhanced by its highly desirable location on the fringe of the Sackville Ward. Benefiting from a preferred northern orientation & abundance of natural light, this stylish home features luxurious fixtures & fittings of the highest quality. Wide European Oak floorboards flow past 2 downstairs bedrooms, or 1+sitting room, the main bedroom has a sleek ensuite & p/room. All leading to a stunning kitchen with adjoining laundry featuring a Liebherr integrated fridge/freezer, prestige Miele appliances, S/S bench & Calacatta marble island bench with a sensational open-plan living & dining room, highlighted by floor-tosecond level glass + stairs leading to a family retreat/play area, bathroom & 2 further bedrooms with treetop city views. A paved courtyard & landscaped gardens framed by a pair of Magnolia trees provides an inviting area for indoor/outdoor entertaining & relaxation. Other attributes include Apaiser stone bathtub & basin, double glazing, Hydronic heating, ducted R/C air conditioning, roof storage, water tanks & cubby.