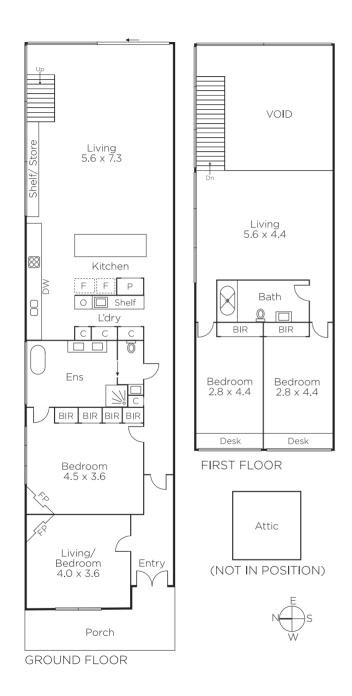

## Step Up to a Fabulous Lifestyle

A three C architect designed renovation & a spectacular split-level rear extension have transformed the interior of this elevated tuck-point brick Edwardian home, delivering an instantly appealing contemporary living environment enhanced by its highly desirable location on the fringe of the Sackville Ward. Benefiting from a preferred northern orientation & abundance of natural light, this stylish home features luxurious fixtures & fittings of the highest quality. Wide European Oak floorboards flow past 2 downstairs bedrooms, or 1+sitting room, the main bedroom has a sleek ensuite & p/room. All leading to a stunning kitchen with adjoining laundry featuring a Liebherr integrated fridge/freezer, prestige Miele appliances, S/S bench & Calacatta marble island bench with a sensational open-plan living & dining room, highlighted by floor-tosecond level glass + stairs leading to a family retreat/play area, bathroom & 2 further bedrooms with treetop city views. A paved courtyard & landscaped gardens framed by a pair of Magnolia trees provides an inviting area for indoor/outdoor entertaining & relaxation. Other attributes include Apaiser stone bathtub & basin, double glazing, Hydronic heating, ducted R/C air conditioning, roof storage, water tanks & cubby.