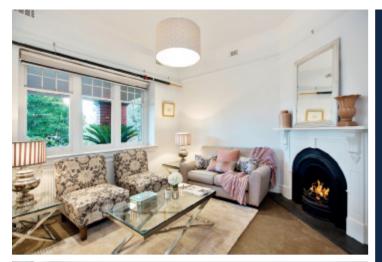

## Step Up to a Fabulous Lifestyle

A three C architect designed renovation & a spectacular split-level rear extension have transformed the interior of this elevated tuck-point brick Edwardian home, delivering an instantly appealing contemporary living environment enhanced by its highly desirable location on the fringe of the Sackville Ward. Benefiting from a preferred northern orientation & abundance of natural light, this stylish home features luxurious fixtures & fittings of the highest quality. Wide European Oak floorboards flow past 2 downstairs bedrooms, or 1+sitting room, the main bedroom has a sleek ensuite & p/room. All leading to a stunning kitchen with adjoining laundry featuring a Liebherr integrated fridge/freezer, prestige Miele appliances, S/S bench & Calacatta marble island bench with a sensational open-plan living & dining room, highlighted by floor-tosecond level glass + stairs leading to a family retreat/play area, bathroom & 2 further bedrooms with treetop city views. A paved courtyard & landscaped gardens framed by a pair of Magnolia trees provides an inviting area for indoor/outdoor entertaining & relaxation. Other attributes include Apaiser stone bathtub & basin, double glazing, Hydronic heating, ducted R/C air conditioning, roof storage, water tanks & cubby.