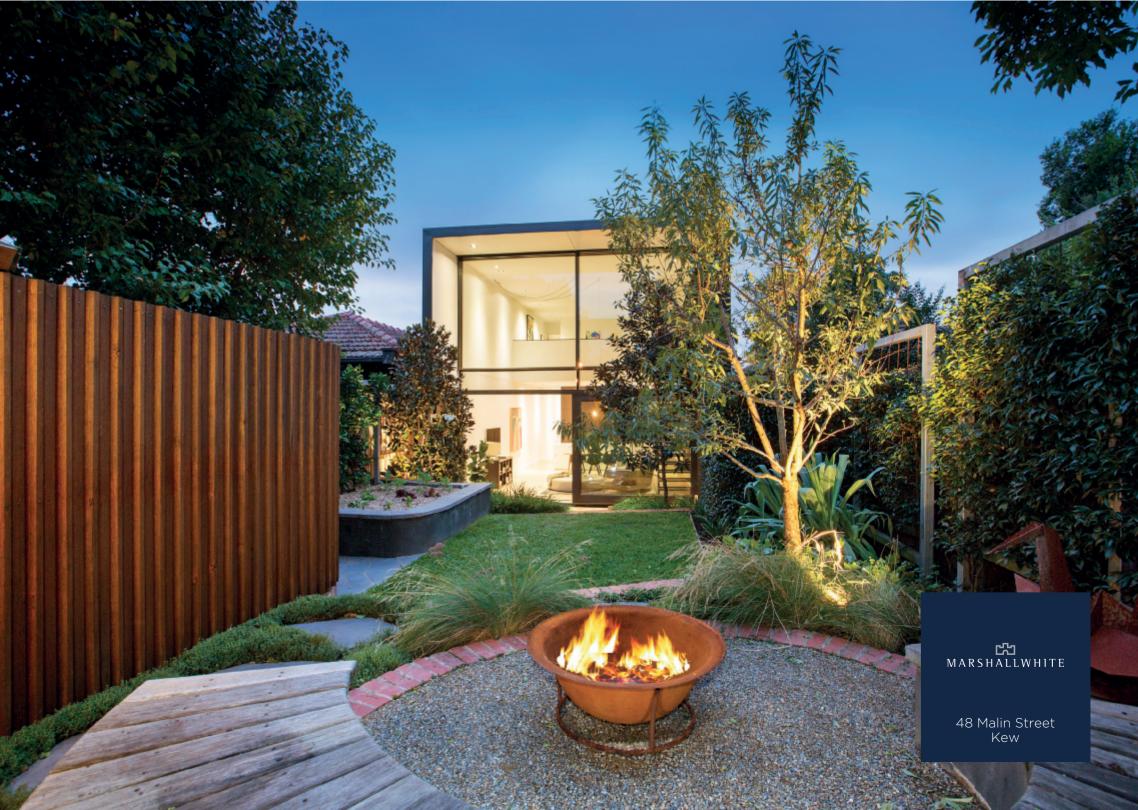

## Step Up to a Fabulous Lifestyle

A three C architect designed renovation & a spectacular split-level rear extension have transformed the interior of this elevated tuck-point brick Edwardian home, delivering an instantly appealing contemporary living environment enhanced by its highly desirable location on the fringe of the Sackville Ward. Benefiting from a preferred northern orientation & abundance of natural light, this stylish home features luxurious fixtures & fittings of the highest quality. Wide European Oak floorboards flow past 2 downstairs bedrooms, or 1+sitting room, the main bedroom has a sleek ensuite & p/room. All leading to a stunning kitchen with adjoining laundry featuring a Liebherr integrated fridge/freezer, prestige Miele appliances, S/S bench & Calacatta marble island bench with a sensational open-plan living & dining room, highlighted by floor-tosecond level glass + stairs leading to a family retreat/play area, bathroom & 2 further bedrooms with treetop city views. A paved courtyard & landscaped gardens framed by a pair of Magnolia trees provides an inviting area for indoor/outdoor entertaining & relaxation. Other attributes include Apaiser stone bathtub & basin, double glazing, Hydronic heating, ducted R/C air conditioning, roof storage, water tanks & cubby.