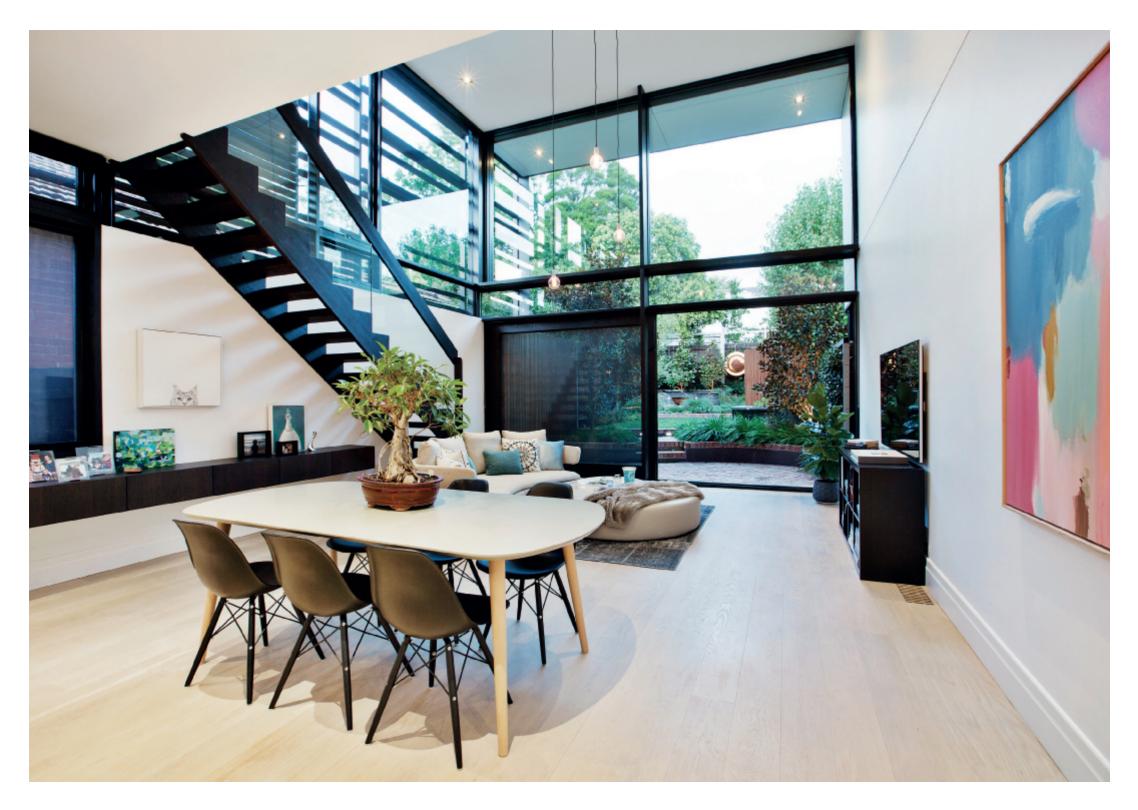

## Step Up to a Fabulous Lifestyle

A three C architect designed renovation & a spectacular split-level rear extension have transformed the interior of this elevated tuck-point brick Edwardian home, delivering an instantly appealing contemporary living environment enhanced by its highly desirable location on the fringe of the Sackville Ward. Benefiting from a preferred northern orientation & abundance of natural light, this stylish home features luxurious fixtures & fittings of the highest quality. Wide European Oak floorboards flow past 2 downstairs bedrooms, or 1+sitting room, the main bedroom has a sleek ensuite & p/room. All leading to a stunning kitchen with adjoining laundry featuring a Liebherr integrated fridge/freezer, prestige Miele appliances, S/S bench & Calacatta marble island bench with a sensational open-plan living & dining room, highlighted by floor-tosecond level glass + stairs leading to a family retreat/play area, bathroom & 2 further bedrooms with treetop city views. A paved courtyard & landscaped gardens framed by a pair of Magnolia trees provides an inviting area for indoor/outdoor entertaining & relaxation. Other attributes include Apaiser stone bathtub & basin, double glazing, Hydronic heating, ducted R/C air conditioning, roof storage, water tanks & cubby.