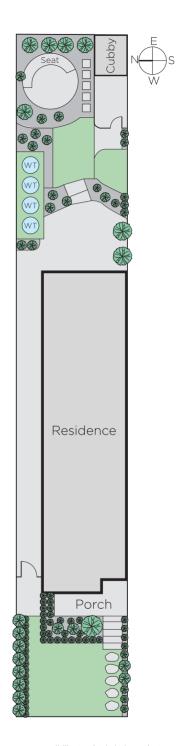

## Step Up to a Fabulous Lifestyle

A three C architect designed renovation & a spectacular split-level rear extension have transformed the interior of this elevated tuck-point brick Edwardian home, delivering an instantly appealing contemporary living environment enhanced by its highly desirable location on the fringe of the Sackville Ward. Benefiting from a preferred northern orientation & abundance of natural light, this stylish home features luxurious fixtures & fittings of the highest quality. Wide European Oak floorboards flow past 2 downstairs bedrooms, or 1+sitting room, the main bedroom has a sleek ensuite & p/room. All leading to a stunning kitchen with adjoining laundry featuring a Liebherr integrated fridge/freezer, prestige Miele appliances, S/S bench & Calacatta marble island bench with a sensational open-plan living & dining room, highlighted by floor-tosecond level glass + stairs leading to a family retreat/play area, bathroom & 2 further bedrooms with treetop city views. A paved courtyard & landscaped gardens framed by a pair of Magnolia trees provides an inviting area for indoor/outdoor entertaining & relaxation. Other attributes include Apaiser stone bathtub & basin, double glazing, Hydronic heating, ducted R/C air conditioning, roof storage, water tanks & cubby.