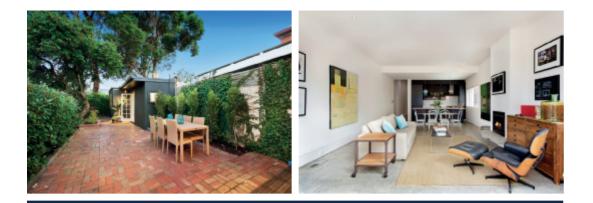

## Contemporary Style Meets Classic Charm

The enduring charm of Edwardian architecture has been beautifully enhanced by the addition of contemporary style to create a captivating single level domain that superbly caters for modern inner urban lifestyles near High St, Chapel St, schools, trams and Windsor station. The traditional solid brick façade reveals an equally classic Baltic pine hallway leading to two beautiful bedrooms with open fires and a stylish bathroom. Polished concrete floors are a feature of the generous living/dining room with open fire and superb kitchen which opens to a deep private northeast garden and freestanding studio/3rd bedroom with kitchenette/laundry and bathroom. Land size: 238sqm (approx.)