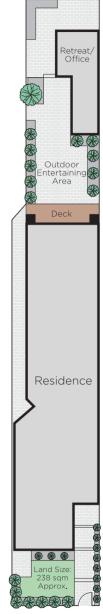

## Contemporary Style Meets Classic Charm

The enduring charm of Edwardian architecture has been beautifully enhanced by the addition of contemporary style to create a captivating single level domain that superbly caters for modern inner urban lifestyles near High St, Chapel St, schools, trams and Windsor station. The traditional solid brick façade reveals an equally classic Baltic pine hallway leading to two beautiful bedrooms with open fires and a stylish bathroom. Polished concrete floors are a feature of the generous living/dining room with open fire and superb kitchen which opens to a deep private northeast garden and freestanding studio/3rd bedroom with kitchenette/laundry and bathroom. Land size: 238sqm (approx.)