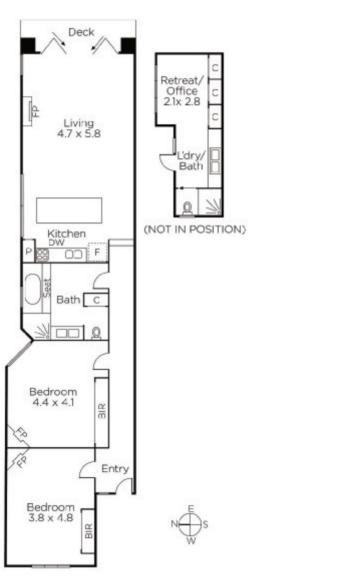

## Contemporary Style Meets Classic Charm

The enduring charm of Edwardian architecture has been beautifully enhanced by the addition of contemporary style to create a captivating single level domain that superbly caters for modern inner urban lifestyles near High St, Chapel St, schools, trams and Windsor station. The traditional solid brick façade reveals an equally classic Baltic pine hallway leading to two beautiful bedrooms with open fires and a stylish bathroom. Polished concrete floors are a feature of the generous living/dining room with open fire and superb kitchen which opens to a deep private northeast garden and freestanding studio/3rd bedroom with kitchenette/laundry and bathroom. Land size: 238sqm (approx.)