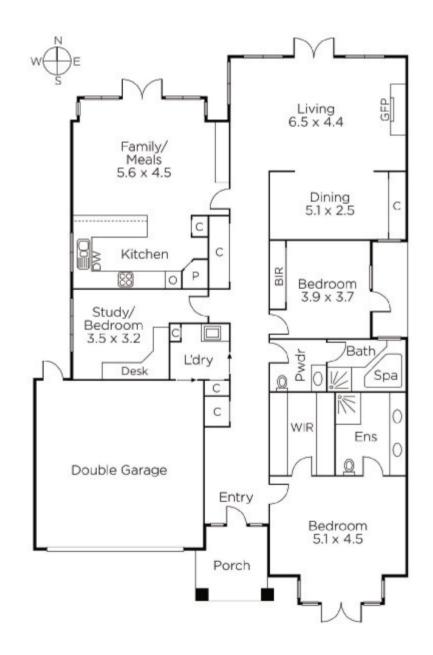

## Single Level Elegance in Blue Chip Locale

Serenely situated at the rear of a boutique enclave of only 4, this classically elegant single level residence's outstanding proportions provide uncompromised lock up and leave living in a prized location walking distance to Balwyn Village, trams, a range of schools and Balwyn Park. The brilliantly designed and unexpectedly expansive dimensions are bathed throughout in natural light and offer garden outlooks from every aspect. High ceilings accentuate the sense of space in the wide gallery hall and refined formal sitting and dining room with a gas fireplace. The superbly appointed kitchen boasting stone benches and European appliances and a sun-drenched living and dining room open to private north-facing terraces surrounded by lush greenery. The palatial main bedroom with marble en-suite and walk in robe is complemented by a second double bedroom with built in robe, a fitted study or third bedroom and bathroom. Comprehensively appointed with alarm, video intercom, ducted vacuum, laundry, ample storage, auto gates and internally accessed double garage.