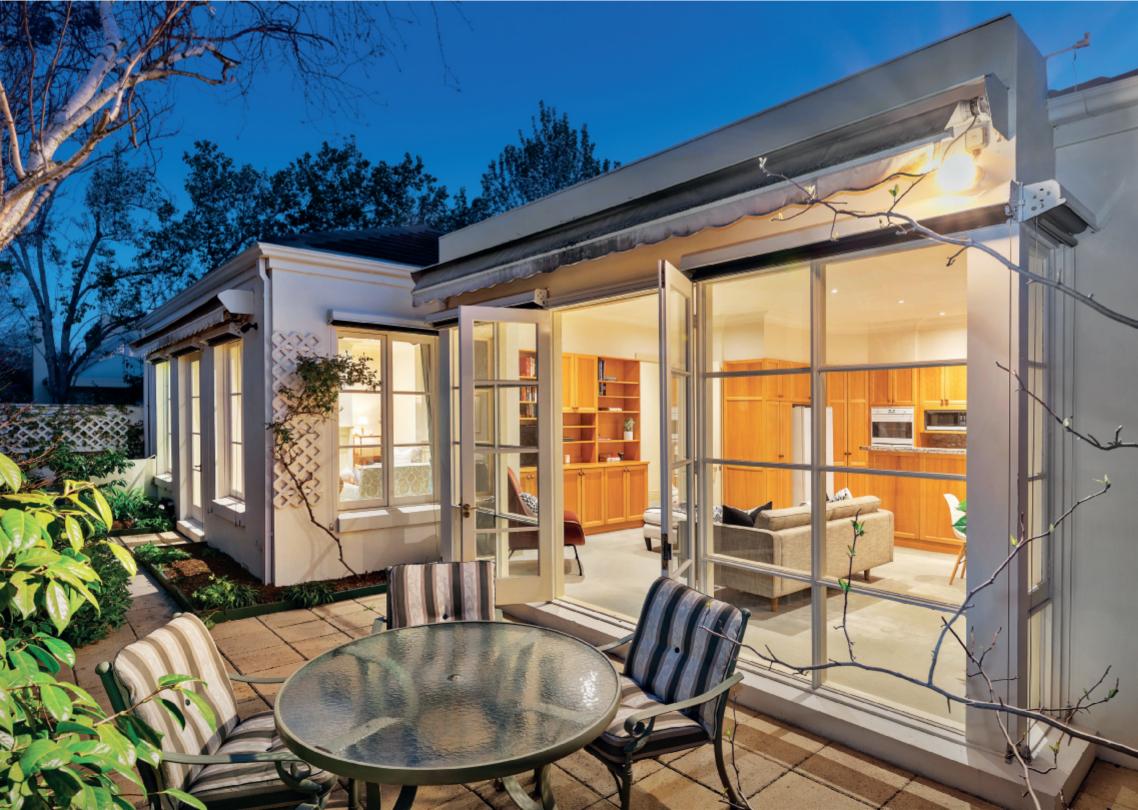

## Single Level Elegance in Blue Chip Locale

Serenely situated at the rear of a boutique enclave of only 4, this classically elegant single level residence's outstanding proportions provide uncompromised lock up and leave living in a prized location walking distance to Balwyn Village, trams, a range of schools and Balwyn Park. The brilliantly designed and unexpectedly expansive dimensions are bathed throughout in natural light and offer garden outlooks from every aspect. High ceilings accentuate the sense of space in the wide gallery hall and refined formal sitting and dining room with a gas fireplace. The superbly appointed kitchen boasting stone benches and European appliances and a sun-drenched living and dining room open to private north-facing terraces surrounded by lush greenery. The palatial main bedroom with marble en-suite and walk in robe is complemented by a second double bedroom with built in robe, a fitted study or third bedroom and bathroom. Comprehensively appointed with alarm, video intercom, ducted vacuum, laundry, ample storage, auto gates and internally accessed double garage.