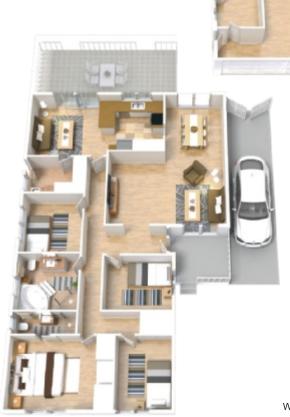

Superior Single-level Living With Superb Lifestyle Flexibility

Instantly alluring for its undeniable comfort, spacious proportions and lifestyle flexibility, this 4 bedroom, 2 bathroom quality built home delivers consummate family living. Platinum presentation and timber floors flow effortlessly throughout an L-shape lounge/dining domain, that precedes a well-equipped modern kitchen and adjoining meals area. An external studio is ideal for a home business scenario, whilst a covered entertaining deck, heating/AC, roller shutters, CCTV, alarm and tandem carport add further lifestyle appeal. Idyllically located, walking distance to Clarinda shops, Bald Hill and Namatjira Parks, St Andrew's Primary and minutes to Clarinda Primary, Huntingdale station, buses, Clayton Central and Monash University.