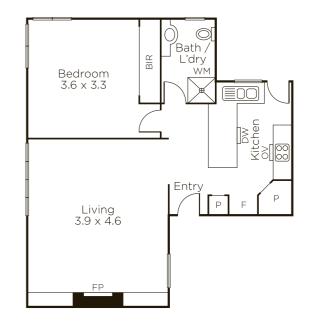

## Art Deco with Village Verve

The original charms of this exquisite, single bedroom, Art Deco apartment have been preserved and up-dated with the utmost of care to present a home of rare and distinguished character in a tightly-held block of unquestionable local heritage. As it highlights polished timber floors, ornate ceilings, picture rails, original plasterwork and stain glass windows, the home's past is meticulously preserved and comfortable alongside crisp plantation shutters and gas-converted original fire place. The kitchen / meals is arranged around a breakfast bar and features modern cabinetry in a heritage style, whilst the lounge room is warm and welcoming and the bathroom equipped with laundry facilities. In the heart of the village, metres from exquisite cafes, fine restaurants, boutique shopping and the iconic, city-bound, Number 58 tram, plus you have Hawksburn Village within a few minutes and all the action of Chapel St just around the corner as well.