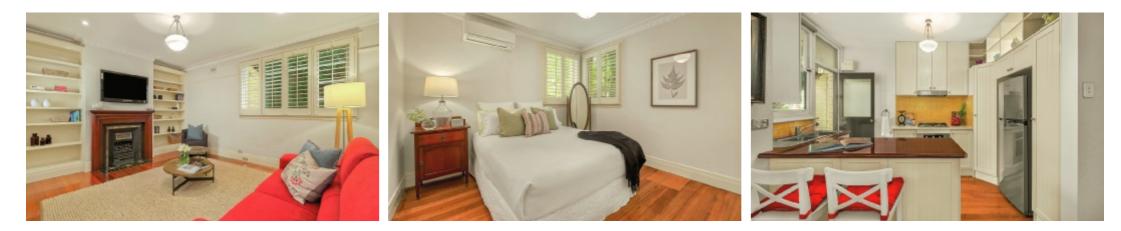

## Art Deco with Village Verve

The original charms of this exquisite, single bedroom, Art Deco apartment have been preserved and up-dated with the utmost of care to present a home of rare and distinguished character in a tightly-held block of unquestionable local heritage. As it highlights polished timber floors, ornate ceilings, picture rails, original plasterwork and stain glass windows, the home's past is meticulously preserved and comfortable alongside crisp plantation shutters and gas-converted original fire place. The kitchen / meals is arranged around a breakfast bar and features modern cabinetry in a heritage style, whilst the lounge room is warm and welcoming and the bathroom equipped with laundry facilities. In the heart of the village, metres from exquisite cafes, fine restaurants, boutique shopping and the iconic, city-bound, Number 58 tram, plus you have Hawksburn Village within a few minutes and all the action of Chapel St just around the corner as well.