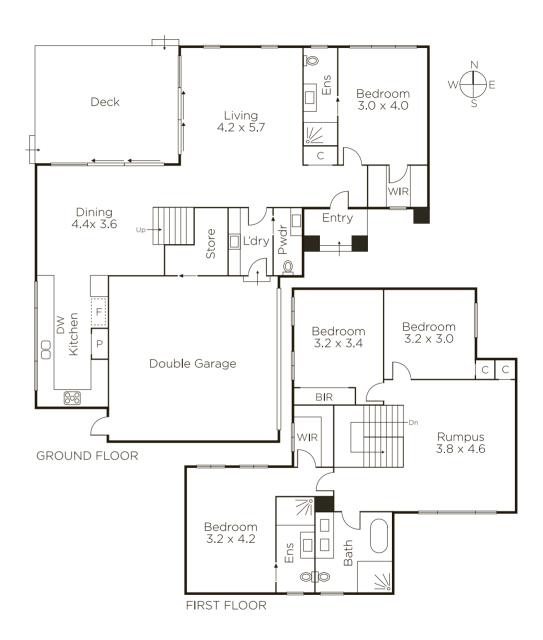

## Brand New Executive Luxury

Quality construction, brilliant design and luxurious appointments all merge together amidst idyllic surrounds and in one of Box Hill Norths finest Streets. This brand new architect designed executive residence place it in a class of its own, the wide oak floors flow through the entrance hall to a light-filled formal sitting room and dining room with premium Smeg kitchen boasting stone benches. Both zones extend out to a North facing decked alfresco entertaining. The main bedroom with designer en-suite and walk in robe is situated downstairs while a second main bedroom with stylish en-suite, two additional doubretreat/teen area and opulent bathroom with freestanding bath.