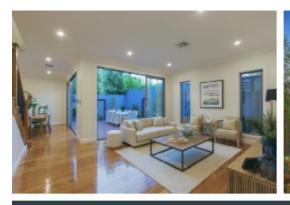

## Brand New Executive Luxury

Quality construction, brilliant design and luxurious appointments all merge together amidst idyllic surrounds and in one of Box Hill Norths finest Streets. This brand new architect designed executive residence place it in a class of its own, the wide oak floors flow through the entrance hall to a light-filled formal sitting room and dining room with premium Smeg kitchen boasting stone benches. Both zones extend out to a North facing decked alfresco entertaining. The main bedroom with designer en-suite and walk in robe is situated downstairs while a second main bedroom with stylish en-suite, two additional doubretreat/teen area and opulent bathroom with freestanding bath.