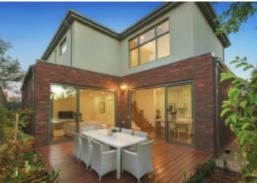

## Brand New Executive Luxury

Quality construction, brilliant design and luxurious appointments all merge together amidst idyllic surrounds and in one of Box Hill Norths finest Streets. This brand new architect designed executive residence place it in a class of its own, the wide oak floors flow through the entrance hall to a light-filled formal sitting room and dining room with premium Smeg kitchen boasting stone benches. Both zones extend out to a North facing decked alfresco entertaining. The main bedroom with designer en-suite and walk in robe is situated downstairs while a second main bedroom with stylish en-suite, two additional doubretreat/teen area and opulent bathroom with freestanding bath.