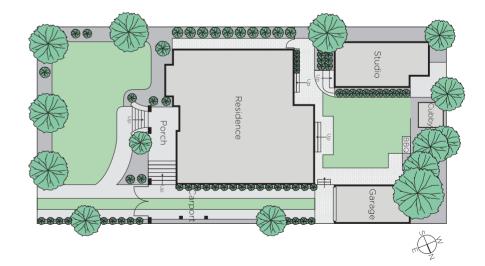

## With a View to the Future

The premier location, period charm and superb proportions that define this character-rich single level residence highlight its exciting potential for a renovation and extension. It's superb 624sqm approx. northwest allotment is the ideal new home site (STCA). The wide central hall leads to a spacious sitting room, dining room, capable kitchen and light-filled living/dining room opening to the private northwest garden and studio. Two double bedrooms (robes) are complemented by an original bathroom. Desirably situated walking distance to Mont Albert station, Hamilton and Balwyn Villages and schools.