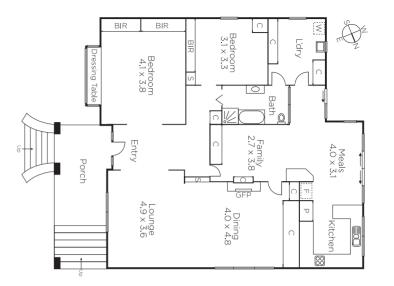

## With a View to the Future

The premier location, period charm and superb proportions that define this character-rich single level residence highlight its exciting potential for a renovation and extension. It's superb 624sqm approx. northwest allotment is the ideal new home site (STCA). The wide central hall leads to a spacious sitting room, dining room, capable kitchen and light-filled living/dining room opening to the private northwest garden and studio. Two double bedrooms (robes) are complemented by an original bathroom. Desirably situated walking distance to Mont Albert station, Hamilton and Balwyn Villages and schools.