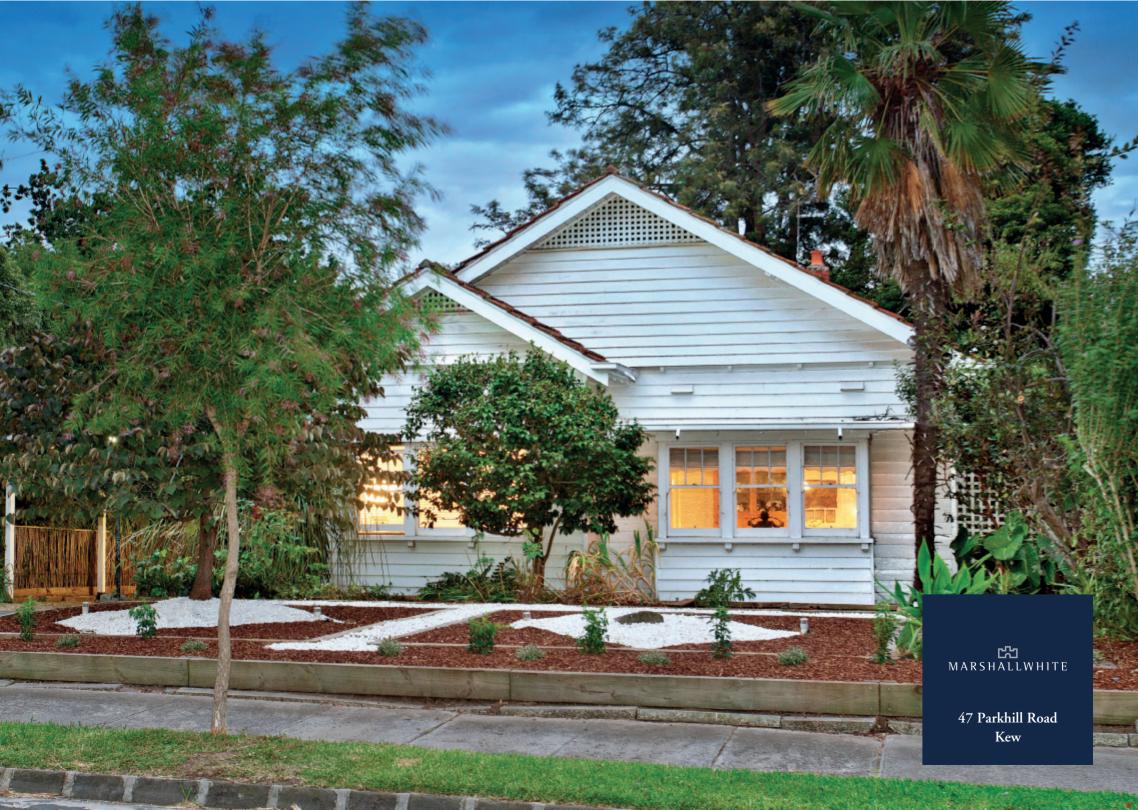

This charming three bedroom family home retains many period features with the added benefit of a large allotment of 812sqm approx. to build your dream home STCA. The grandly proportioned living and dining room provides a comfortable entertaining space for guests, while a further living area offers picturesque views of the tranquil north facing rear garden, a quiet secluded oasis. Three light filled bedrooms feature garden views and share two family bathrooms. Additional features comprise of an outdoor studio, generous study or fourth bedroom, laundry facilities, 3 split-systems, storage and off street parking.