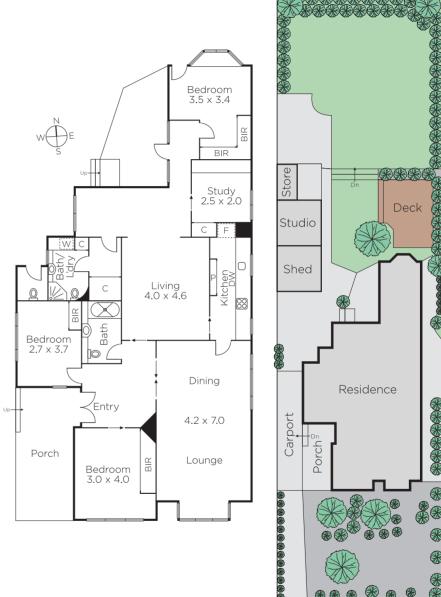

This charming three bedroom family home retains many period features with the added benefit of a large allotment of 812sqm approx. to build your dream home STCA. The grandly proportioned living and dining room provides a comfortable entertaining space for guests, while a further living area offers picturesque views of the tranquil north facing rear garden, a quiet secluded oasis. Three light filled bedrooms feature garden views and share two family bathrooms. Additional features comprise of an outdoor studio, generous study or fourth bedroom, laundry facilities, 3 split-systems, storage and off street parking.