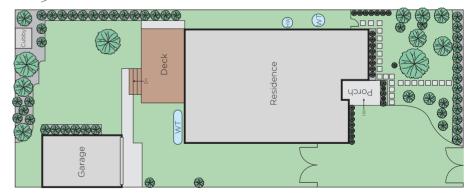

## Period Charm with Modern Comfort

Directly opposite Ashburton Park, this captivating family home has been updated for modern convenience and comfort whilst retaining period charm. Offering a stately entrance hall, a formal lounge (OFP), generous master bedroom (WIR and ensuite), three further bedrooms, laundry, separate toilet, updated bathroom with spa and an open plan living/dining domain incorporating a gourmet kitchen. An undercover deck overlooks the north facing backyard. Highlights include heating, air conditioning, garage and multiple car parking. Close to Ashburton Village, schools and transport.