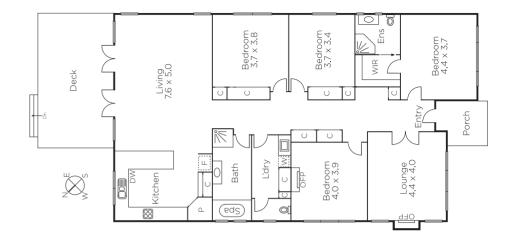

## Period Charm with Modern Comfort

Directly opposite Ashburton Park, this captivating family home has been updated for modern convenience and comfort whilst retaining period charm. Offering a stately entrance hall, a formal lounge (OFP), generous master bedroom (WIR and ensuite), three further bedrooms, laundry, separate toilet, updated bathroom with spa and an open plan living/dining domain incorporating a gourmet kitchen. An undercover deck overlooks the north facing backyard. Highlights include heating, air conditioning, garage and multiple car parking. Close to Ashburton Village, schools and transport.