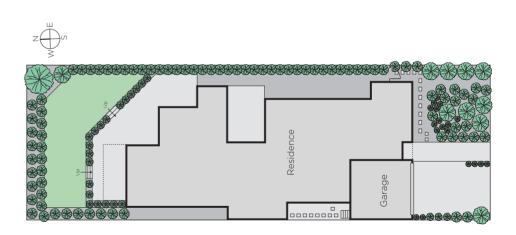

## Contemporary Design, Coveted Family Location

Contemporary composition, sundrenched interiors and seamless indoor/outdoor entertaining, this single level family abode on 771sqm approx. of easy-care gardens offers outstanding Glen Iris living. Comprising formal sitting & dining, sunny courtyard, study, stylish kitchen, family/meals, north-facing terrace, three spacious bedrooms including master with WIR/ensuite & 4th bed/rumpus retreat. Includes heating/cooling, GFPs, powder, DLUG & OSP.