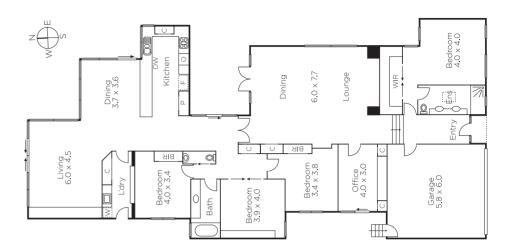

## Contemporary Design, Coveted Family Location

Contemporary composition, sundrenched interiors and seamless indoor/outdoor entertaining, this single level family abode on 771sqm approx. of easy-care gardens offers outstanding Glen Iris living. Comprising formal sitting & dining, sunny courtyard, study, stylish kitchen, family/meals, north-facing terrace, three spacious bedrooms including master with WIR/ensuite & 4th bed/rumpus retreat. Includes heating/cooling, GFPs, powder, DLUG & OSP.