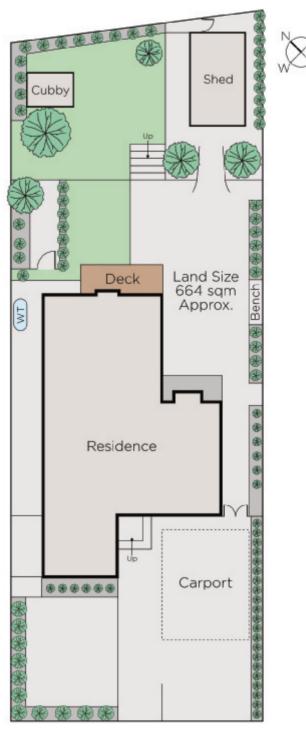

## **Impressive Family Appeal**

Peacefully set within a deep northeast garden allotment, this classic c1930 solid brick residence is superbly presented, exceptionally generous and intelligently zoned dimensions deliver a richly rewarding family future walking distance to Gardiner's Creek, Darling station, Ashburton Village, schools and freeway access. Rich in period character, the wide entrance hall introduces an elegant sitting room with an open fireplace and ornate ceilings and a fitted study overlooking the garden. The bright modern kitchen appointed with stainless steel appliances and the spacious, light-filled living and dining room with a fireplace open out to the deep private landscaped northeast garden with an expansive entertaining terrace, cubby and garden shed. Two generous bedrooms with built in robes and a stylish bathroom are downstairs while a children's zone upstairs comprises three additional double bedrooms with built in robes and a second bathroom. Ideal to move in and enjoy while also offering scope to further update, it includes an alarm, laundry, 3rd toilet, roof storage and double carport. Land size: 664sqm (approx.)