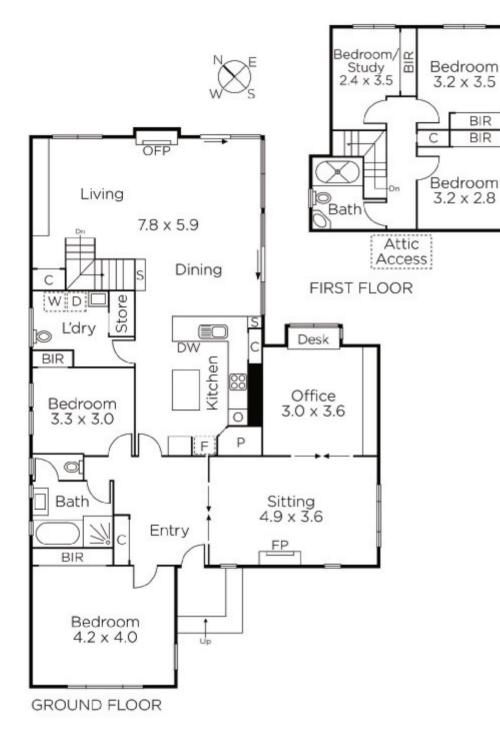

## **Impressive Family Appeal**

Peacefully set within a deep northeast garden allotment, this classic c1930 solid brick residence is superbly presented, exceptionally generous and intelligently zoned dimensions deliver a richly rewarding family future walking distance to Gardiner's Creek, Darling station, Ashburton Village, schools and freeway access. Rich in period character, the wide entrance hall introduces an elegant sitting room with an open fireplace and ornate ceilings and a fitted study overlooking the garden. The bright modern kitchen appointed with stainless steel appliances and the spacious, light-filled living and dining room with a fireplace open out to the deep private landscaped northeast garden with an expansive entertaining terrace, cubby and garden shed. Two generous bedrooms with built in robes and a stylish bathroom are downstairs while a children's zone upstairs comprises three additional double bedrooms with built in robes and a second bathroom. Ideal to move in and enjoy while also offering scope to further update, it includes an alarm, laundry, 3rd toilet, roof storage and double carport. Land size: 664sqm (approx.)