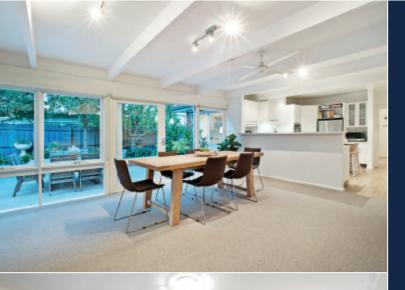

## **Impressive Family Appeal**

Peacefully set within a deep northeast garden allotment, this classic c1930 solid brick residence is superbly presented, exceptionally generous and intelligently zoned dimensions deliver a richly rewarding family future walking distance to Gardiner's Creek, Darling station, Ashburton Village, schools and freeway access. Rich in period character, the wide entrance hall introduces an elegant sitting room with an open fireplace and ornate ceilings and a fitted study overlooking the garden. The bright modern kitchen appointed with stainless steel appliances and the spacious, light-filled living and dining room with a fireplace open out to the deep private landscaped northeast garden with an expansive entertaining terrace, cubby and garden shed. Two generous bedrooms with built in robes and a stylish bathroom are downstairs while a children's zone upstairs comprises three additional double bedrooms with built in robes and a second bathroom. Ideal to move in and enjoy while also offering scope to further update, it includes an alarm, laundry, 3rd toilet, roof storage and double carport. Land size: 664sqm (approx.)