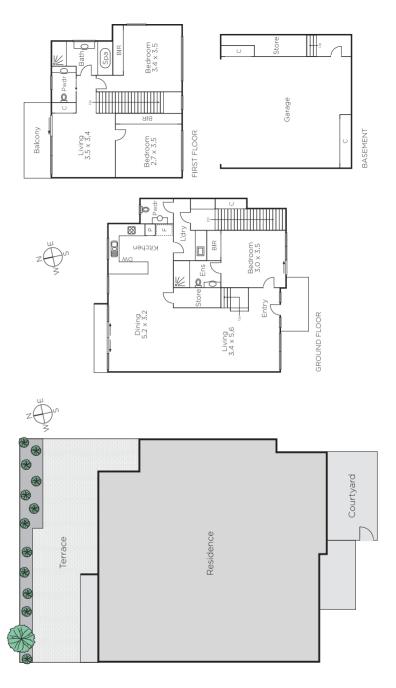

## Enduring Elegance, Enticing Location

The timeless elegance, quality finishes and generous proportions that define the instant appeal of this stunning executive residence are matched by the lifestyle rewards offered by close proximity to Terminus Village shops and trams, Ardrie Park and schools. Timber floors flow through the light-filled living/dining room and gourmet kitchen opening to a private north courtyard. The downstairs main bedroom with stylish en-suite and built in robes is accompanied by two double bedrooms with built in robes, a chic bathroom and retreat. Includes video intercom, powder-room, laundry, ample storage and basement double garage.

4-66fisherstreet-malverneast.com

3 🚍 2 🔠 2 🚍

Auction Saturday 5th May at 9.30am

 John Manton
 Michael Martin
 Stephen Smith

 0411 444 930
 0478 011 216
 0423 266 231

1111 High Street, Armadale

Disclaimer. Information provided is believed to be accurate as at the date of printing, no responsibility is taken for any errors or omissions. It is your responsibility to obtain independent, professional advice. Personal information collected from you is for security purposes and to contact you should the property sell prior to auction. We may use this information to provide you with other real estate services including referrals to authorised financial services providers. Visit our website at www.marshallwhite.com.au for our privacy policy.