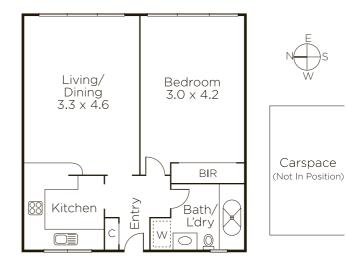

## An Exceptional Opportunity that's Peaceful and Private

In a block of only six, this light & bright top floor apartment offers a spacious layout with a tranquil leafy setting. Accessed through a lush communal garden, the apartment's warm wooden floors invite you inside to its generous living room complemented by a large bedroom and kitchen adorned with stainless steel appliances & stone bench top. Immaculate presentation, intercom entry and remote gated parking all add to it's convenience. Only walking distance from brilliant local cafes, restaurants, public transport and strip shopping on Orrong Rd. Perfect as an entry into the market or as a smart long-term investment opportunity.