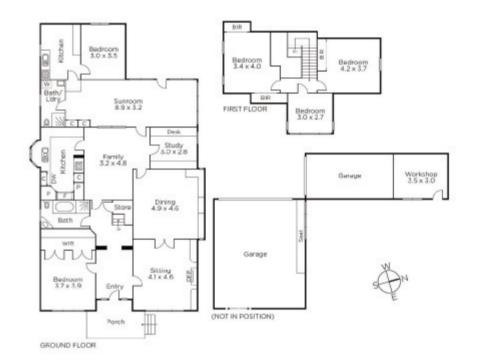

## Pure Scotch Hill Potential - The Search is Over

Developers or renovators will want to jump at this rare opportunity to acquire a generous allotment of 670sqm approx. in the coveted Scotch Hill precinct. Providing a brilliant site to build a luxurious new family residence or a new townhouse development. Alternatively the property provides an opportunity to totally renovate the existing period family home c1921 (STCA). The home is currently configured over 2-levels comprising sitting room, dining, 5-zoned bedrooms, 2-bathrooms, 1+laundry, study, modern well-equipped kitchen; family room, study, sunroom & kitchenette.