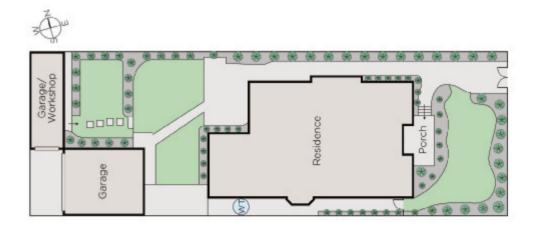

.....

μP

670 sqm

(approx.)

Ap.

La

44.19m

5.24 m

## Pure Scotch Hill Potential - The Search is Over

Developers or renovators will want to jump at this rare opportunity to acquire a generous allotment of 670sqm approx. in the coveted Scotch Hill precinct. Providing a brilliant site to build a luxurious new family residence or a new townhouse development. Alternatively the property provides an opportunity to totally renovate the existing period family home c1921 (STCA). The home is currently configured over 2-levels comprising sitting room, dining, 5-zoned bedrooms, 2-bathrooms, 1+laundry, study, modern well-equipped kitchen; family room, study, sunroom & kitchenette.