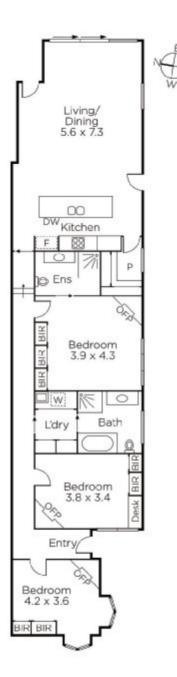

## An Elevated Family Lifestyle

The renovations and rear extension have delivered a stylish interior to this elevated tuck-point brick Edwardian semi-detached home. Delivering an instantly appealing contemporary living environment enhanced by its highly desirable location on the fringe of the Sackville Ward. As one-of-a-pair it has an instantly appealing complementary facade, whilst the interior features retained subtle period attributes matched to the newer contemporary changes internally; highlighted by fixtures and fittings of the highest quality which reinforce the standard the renovations delivered. A Baltic Pine hallway with timber fretwork arch leads to three generous bedrooms, all with BIRs, main with a pristine ensuite, family bathroom and concealed laundry. Plus an expansive family living and dining area serviced by a sleek CaesarStone kitchen with island bench, WIP and prestige Miele appliances with a glass wall and sliding doors flowing to a deck and lush rear garden lined with mature ornamental trees. Providing a tranquil oasis for outdoor dining and relaxation. Other features include alarm, ducted heating and air conditioning, OFPs, ample storage including under floor/cellar, auto irrigation system, remote gate and OSP.