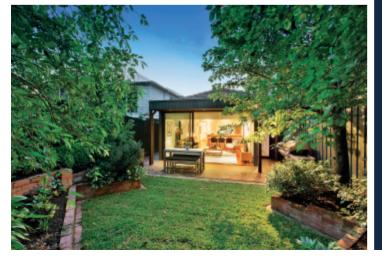

## An Elevated Family Lifestyle

The renovations and rear extension have delivered a stylish interior to this elevated tuck-point brick Edwardian semi-detached home. Delivering an instantly appealing contemporary living environment enhanced by its highly desirable location on the fringe of the Sackville Ward. As one-of-a-pair it has an instantly appealing complementary facade, whilst the interior features retained subtle period attributes matched to the newer contemporary changes internally; highlighted by fixtures and fittings of the highest quality which reinforce the standard the renovations delivered. A Baltic Pine hallway with timber fretwork arch leads to three generous bedrooms, all with BIRs, main with a pristine ensuite, family bathroom and concealed laundry. Plus an expansive family living and dining area serviced by a sleek CaesarStone kitchen with island bench, WIP and prestige Miele appliances with a glass wall and sliding doors flowing to a deck and lush rear garden lined with mature ornamental trees. Providing a tranquil oasis for outdoor dining and relaxation. Other features include alarm, ducted heating and air conditioning, OFPs, ample storage including under floor/cellar, auto irrigation system, remote gate and OSP.