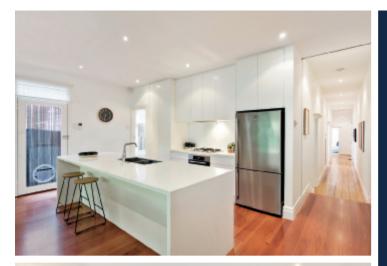

## An Elevated Family Lifestyle

The renovations and rear extension have delivered a stylish interior to this elevated tuck-point brick Edwardian semi-detached home. Delivering an instantly appealing contemporary living environment enhanced by its highly desirable location on the fringe of the Sackville Ward. As one-of-a-pair it has an instantly appealing complementary facade, whilst the interior features retained subtle period attributes matched to the newer contemporary changes internally; highlighted by fixtures and fittings of the highest quality which reinforce the standard the renovations delivered. A Baltic Pine hallway with timber fretwork arch leads to three generous bedrooms, all with BIRs, main with a pristine ensuite, family bathroom and concealed laundry. Plus an expansive family living and dining area serviced by a sleek CaesarStone kitchen with island bench, WIP and prestige Miele appliances with a glass wall and sliding doors flowing to a deck and lush rear garden lined with mature ornamental trees. Providing a tranquil oasis for outdoor dining and relaxation. Other features include alarm, ducted heating and air conditioning, OFPs, ample storage including under floor/cellar, auto irrigation system, remote gate and OSP.