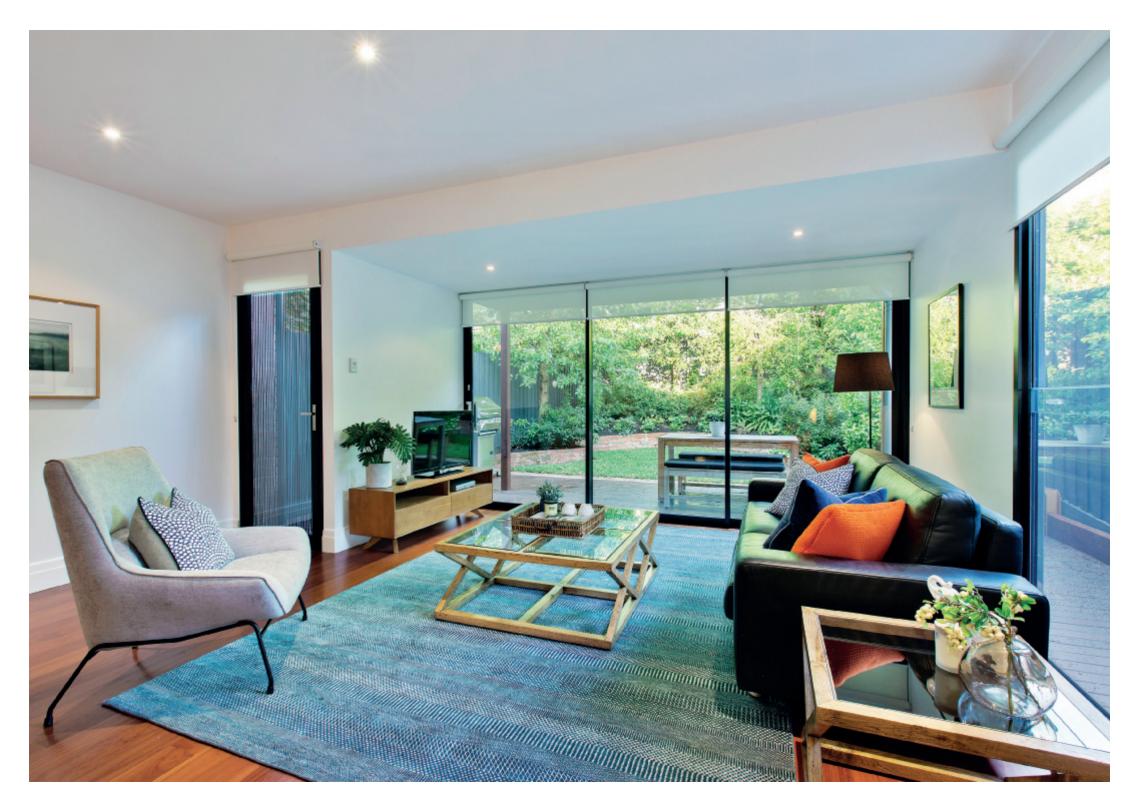

## An Elevated Family Lifestyle

The renovations and rear extension have delivered a stylish interior to this elevated tuck-point brick Edwardian semi-detached home. Delivering an instantly appealing contemporary living environment enhanced by its highly desirable location on the fringe of the Sackville Ward. As one-of-a-pair it has an instantly appealing complementary facade, whilst the interior features retained subtle period attributes matched to the newer contemporary changes internally; highlighted by fixtures and fittings of the highest quality which reinforce the standard the renovations delivered. A Baltic Pine hallway with timber fretwork arch leads to three generous bedrooms, all with BIRs, main with a pristine ensuite, family bathroom and concealed laundry. Plus an expansive family living and dining area serviced by a sleek CaesarStone kitchen with island bench, WIP and prestige Miele appliances with a glass wall and sliding doors flowing to a deck and lush rear garden lined with mature ornamental trees. Providing a tranquil oasis for outdoor dining and relaxation. Other features include alarm, ducted heating and air conditioning, OFPs, ample storage including under floor/cellar, auto irrigation system, remote gate and OSP.