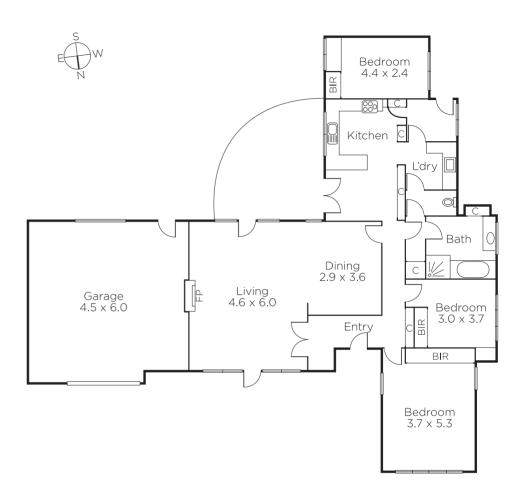

## Outstanding Opportunity with Approved Plans

In a premier location close to a range of amenities including schools, Whitehorse Rd trams, Mont Albert Reserve, Balwyn East Village and Box Hill Centro, this substantial 1,316sqm approx. allotment offers an exceptional development opportunity. Zoned GRZ4, it is complete with approved plans and permits to build 7 luxury town residences. Designed by Ewan Leaf architects, the stunning 4 bedroom contemporary residences will feature the finest finishes and state of the art luxuries including individual lifts. Currently occupied by a comfortable period home, ideal to rent out before building commences.