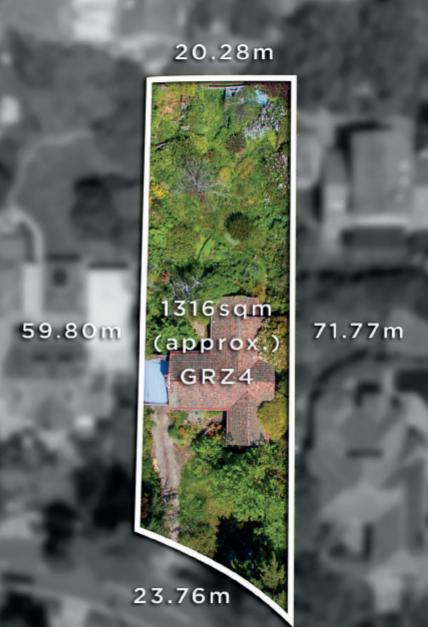

## Outstanding Opportunity with Approved Plans

In a premier location close to a range of amenities including schools, Whitehorse Rd trams, Mont Albert Reserve, Balwyn East Village and Box Hill Centro, this substantial 1,316sqm approx. allotment offers an exceptional development opportunity. Zoned GRZ4, it is complete with approved plans and permits to build 7 luxury town residences. Designed by Ewan Leaf architects, the stunning 4 bedroom contemporary residences will feature the finest finishes and state of the art luxuries including individual lifts. Currently occupied by a comfortable period home, ideal to rent out before building commences.