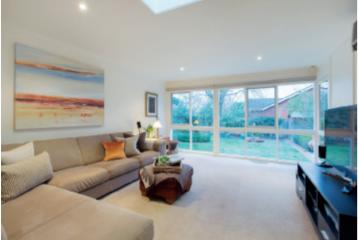

The evocative interior features rich timber floors, ornate ceilings, leadlight windows and timber detailing through the central entrance hall, elegant sitting room with open fireplace and formal dining room also with an open fireplace. A well appointed separate kitchen with an Ilve oven and generous family room open to the deep private northeast garden with double garage accessed from Warida Ave. The three gorgeous double bedrooms, all with built in robes, are accompanied by two bathrooms.