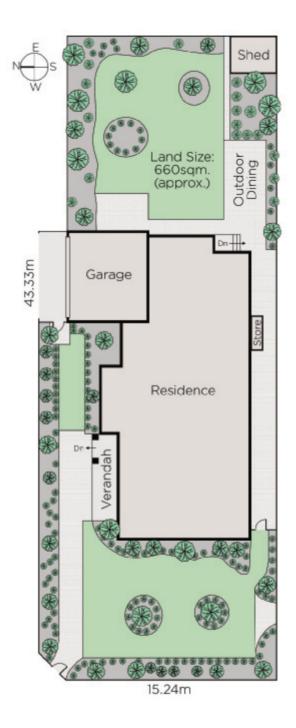

Perfect for now while also offering scope to extend, it includes an alarm, Euro-laundry, garden shed and irrigation. Land size: 660sqm approx.

46karmaavenue-malverneast.com

3 🚍 2 🖤 2 🚍

Auction Saturday 19th August 1.30pm Ash Howarth 0415 756 764 Daniel Wheeler 0411 676 058