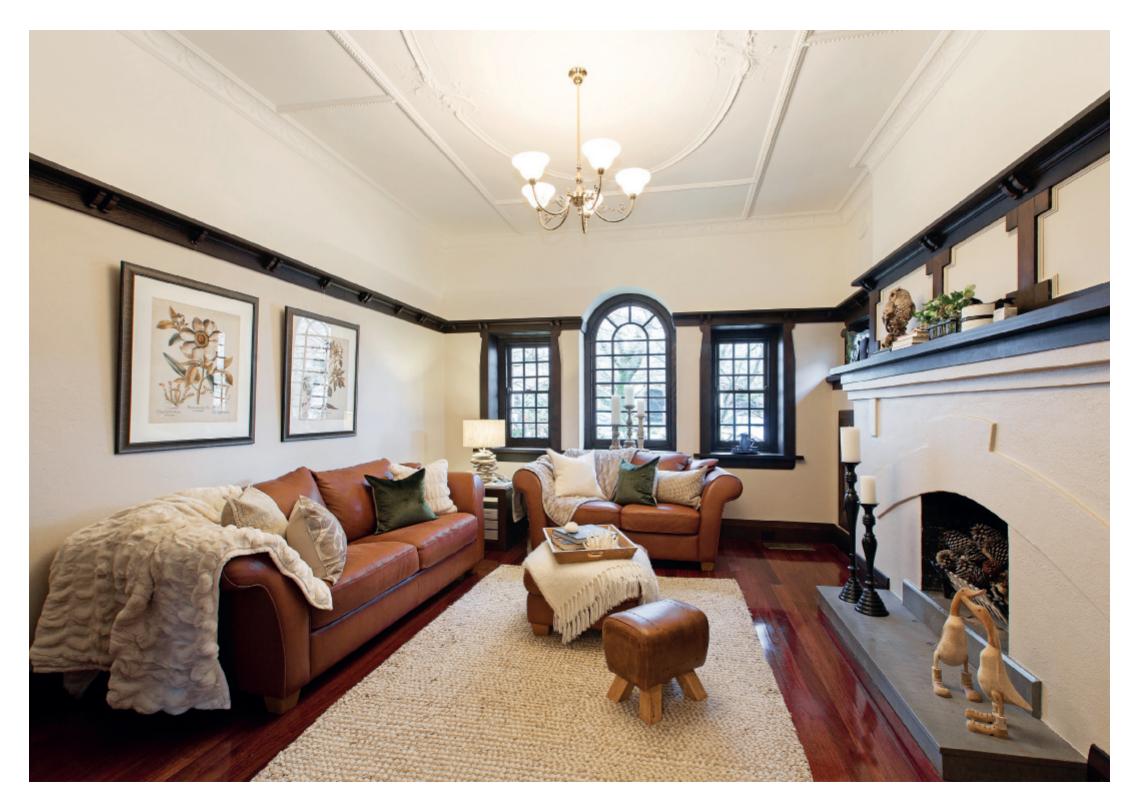

The evocative interior features rich timber floors, ornate ceilings, leadlight windows and timber detailing through the central entrance hall, elegant sitting room with open fireplace and formal dining room also with an open fireplace. A well appointed separate kitchen with an Ilve oven and generous family room open to the deep private northeast garden with double garage accessed from Warida Ave. The three gorgeous double bedrooms, all with built in robes, are accompanied by two bathrooms.