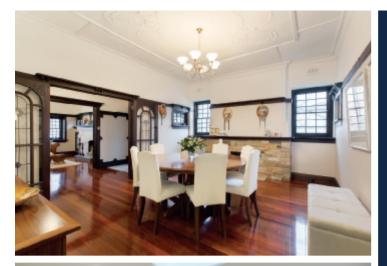

The evocative interior features rich timber floors, ornate ceilings, leadlight windows and timber detailing through the central entrance hall, elegant sitting room with open fireplace and formal dining room also with an open fireplace. A well appointed separate kitchen with an Ilve oven and generous family room open to the deep private northeast garden with double garage accessed from Warida Ave. The three gorgeous double bedrooms, all with built in robes, are accompanied by two bathrooms.