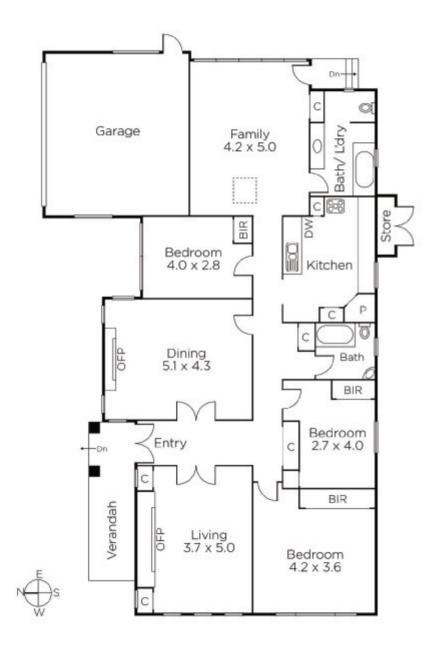

## Definitive Spanish Mission Charm

Defined by captivating Spanish Mission architecture inside and out, this glorious single level solid brick c1924 family residence is superbly situated on a deep north oriented corner allotment close to schools, parks, East Malvern station, Waverley Rd shops and Chadstone.

The evocative interior features rich timber floors, ornate ceilings, leadlight windows and timber detailing through the central entrance hall, elegant sitting room with open fireplace and formal dining room also with an open fireplace. A well appointed separate kitchen with an Ilve oven and generous family room open to the deep private northeast garden with double garage accessed from Warida Ave. The three gorgeous double bedrooms, all with built in robes, are accompanied by two bathrooms.

Perfect for now while also offering scope to extend, it includes an alarm, Euro-laundry, garden shed and irrigation. Land size: 660sqm approx.

46karmaavenue-malverneast.com

3 🚍 2 🖤 2 🚍

Auction Saturday 19th August 1.30pm Ash Howarth 0415 756 764 Daniel Wheeler 0411 676 058