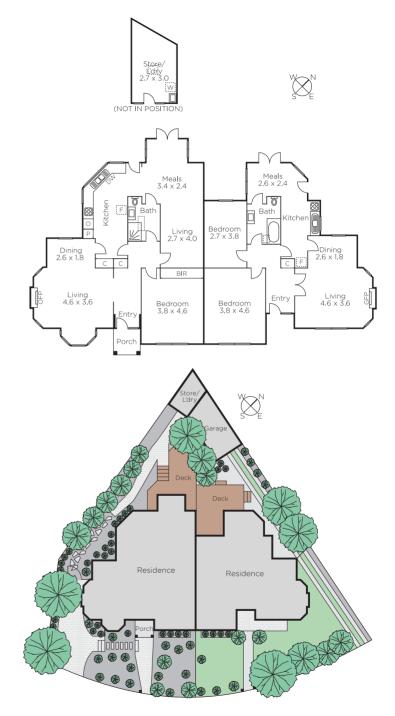

## Unlimited Potential

Rarely does a property with this potential become available in an exclusive Hawthorn cul-de-sac. Offering an exceptional opportunity to secure an overall land holding of 559sqm approx. to build a new luxury home or 2 townhouses on the site. Alternatively it offers a tantalising opportunity for those with vision to update/extend the interior of these classic clinker brick semi-detached homes (STCA) reaping the capital gains prospects. The unrenovated homes on 2 titles will be sold together with similar accommodation featuring preferred northern rear aspect with 2-bdrms, living/dining, kitchen/meals & bathroom; plus OSP.