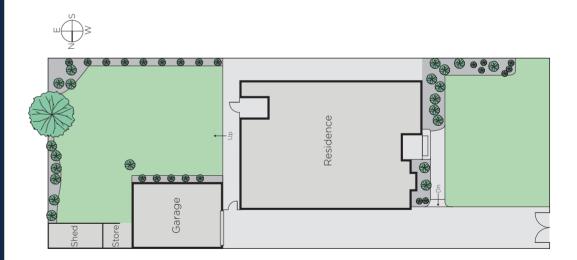

## CHADSTONE SHOPPING CENTRE

673sqm (approx.)

TREYVAUD MEMORIAL PARK

200

44.19m

15.2m

BOWEN STREET

につ MARSHALLWHITE

## Promising Position with Prime Potential

Superior in position, size and possibilities, this original c1950 residence set on an elevated north-facing 673sqm approx. allotment offers opportunity to renovate/ extend, build a luxury home or potential development site STCA. Exclusively located close to Chadstone shopping precinct, magnificent parklands, excellent education facilities & transport, the home comprises formal living/dining room, two double bedrooms, classic bathroom, kitchen overlooking meals area, third bedroom/optional second living, laundry, separate WC & substantial backyard. Includes heating, garden shed, lock up garage & OSP.