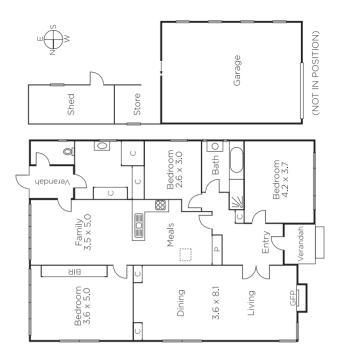

## Promising Position with Prime Potential

Superior in position, size and possibilities, this original c1950 residence set on an elevated north-facing 673sqm approx. allotment offers opportunity to renovate/ extend, build a luxury home or potential development site STCA. Exclusively located close to Chadstone shopping precinct, magnificent parklands, excellent education facilities & transport, the home comprises formal living/dining room, two double bedrooms, classic bathroom, kitchen overlooking meals area, third bedroom/optional second living, laundry, separate WC & substantial backyard. Includes heating, garden shed, lock up garage & OSP.