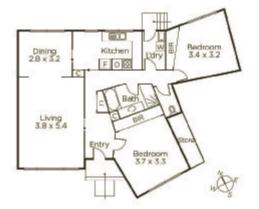

## Generous Sized Villa with Private Courtyard

As it sits peacefully within a private domain of beautifully maintained gardens, this particularly large, two bedroom villa presents an appealing mix of proudly maintained late 1970s charm, astute investment possibilities and exciting opportunity for renewal. Like a leafy oasis, the home is handsome and relaxing with an original north-facing kitchen, overlooking a private and sunny backyard, as well as an appealing flow to a large semi-attached lounge/dining. Also offering a sheltered carport, robes in each bedroom, plenty of cupboard storage and a generous bathroom with independent bath, shower and separate WC, the home is ready for a 21st century influence. A quiet location, mere moments from all the shops, cafes and restaurants of Camberwell Junction is an extraordinary lifestyle advantage, whilst city bound trams are moments away, Hartwell Station is just around the corner and the area is rich in beautiful parks.