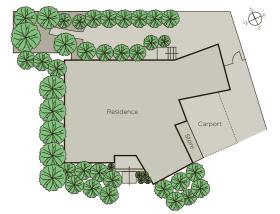

## Generous Sized Villa with Private Courtyard

As it sits peacefully within a private domain of beautifully maintained gardens, this particularly large, two bedroom villa presents an appealing mix of proudly maintained late 1970s charm, astute investment possibilities and exciting opportunity for renewal. Like a leafy oasis, the home is handsome and relaxing with an original north-facing kitchen, overlooking a private and sunny backyard, as well as an appealing flow to a large semi-attached lounge/dining. Also offering a sheltered carport, robes in each bedroom, plenty of cupboard storage and a generous bathroom with independent bath, shower and separate WC, the home is ready for a 21st century influence. A quiet location, mere moments from all the shops, cafes and restaurants of Camberwell Junction is an extraordinary lifestyle advantage, whilst city bound trams are moments away, Hartwell Station is just around the corner and the area is rich in beautiful parks.