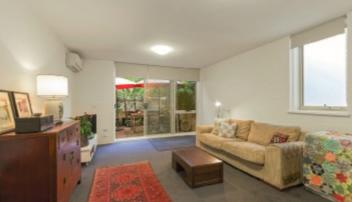

## Large, Al fresco Hideaway

This large, two bedroom, split-level apartment is immaculately presented. Set well back from the street, with the most attractive leafy outlooks, it exudes the feel of a private sanctuary. Tastefully updated to blend timber cabinetry with stainless steel appliances, the home's kitchen/meals area is removed from its spacious lounge/dining area complete with a powder room which flows outdoors to a private and leafy courtyard. Upstairs, the bedrooms each have built-in robes and share access to a bathroom and a laundry. Easy access is provided to an attic for additional storage. A highly-prized undercover parking space adjoins the property. Simply step out the front door and choose your destination. Turn left and head towards the fine cafes of Auburn Village or turn right for a more vibrant experience of restaurants and shopping at Camberwell Junction. Plus you have Auburn Railway Station, Camberwell Station and city-bound trams nearby as well.