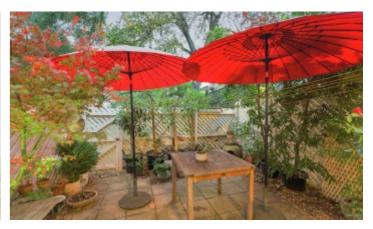

## Large, Al fresco Hideaway

This large, two bedroom, split-level apartment is immaculately presented. Set well back from the street, with the most attractive leafy outlooks, it exudes the feel of a private sanctuary. Tastefully updated to blend timber cabinetry with stainless steel appliances, the home's kitchen/meals area is removed from its spacious lounge/dining area complete with a powder room which flows outdoors to a private and leafy courtyard. Upstairs, the bedrooms each have built-in robes and share access to a bathroom and a laundry. Easy access is provided to an attic for additional storage. A highly-prized undercover parking space adjoins the property. Simply step out the front door and choose your destination. Turn left and head towards the fine cafes of Auburn Village or turn right for a more vibrant experience of restaurants and shopping at Camberwell Junction. Plus you have Auburn Railway Station, Camberwell Station and city-bound trams nearby as well.