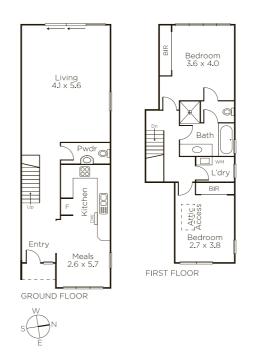

## Large, Al fresco Hideaway

This large, two bedroom, split-level apartment is immaculately presented. Set well back from the street, with the most attractive leafy outlooks, it exudes the feel of a private sanctuary. Tastefully updated to blend timber cabinetry with stainless steel appliances, the home's kitchen/meals area is removed from its spacious lounge/dining area complete with a powder room which flows outdoors to a private and leafy courtyard. Upstairs, the bedrooms each have built-in robes and share access to a bathroom and a laundry. Easy access is provided to an attic for additional storage. A highly-prized undercover parking space adjoins the property. Simply step out the front door and choose your destination. Turn left and head towards the fine cafes of Auburn Village or turn right for a more vibrant experience of restaurants and shopping at Camberwell Junction. Plus you have Auburn Railway Station, Camberwell Station and city-bound trams nearby as well.