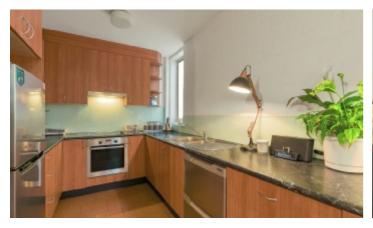

## Large, Al fresco Hideaway

This large, two bedroom, split-level apartment is immaculately presented. Set well back from the street, with the most attractive leafy outlooks, it exudes the feel of a private sanctuary. Tastefully updated to blend timber cabinetry with stainless steel appliances, the home's kitchen/meals area is removed from its spacious lounge/dining area complete with a powder room which flows outdoors to a private and leafy courtyard. Upstairs, the bedrooms each have built-in robes and share access to a bathroom and a laundry. Easy access is provided to an attic for additional storage. A highly-prized undercover parking space adjoins the property. Simply step out the front door and choose your destination. Turn left and head towards the fine cafes of Auburn Village or turn right for a more vibrant experience of restaurants and shopping at Camberwell Junction. Plus you have Auburn Railway Station, Camberwell Station and city-bound trams nearby as well.