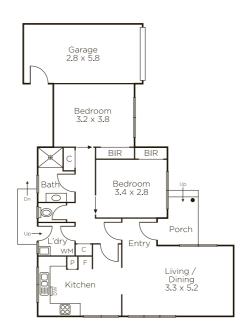

## The Essence of Low Maintenance Living

This appealing classically-styled single level villa unit offers the very essence of low maintenance living and a marvellous entry point into the wider Hawthorn market. Offering a brilliant option for downsizers, young families or professionals with an ultra-convenient location close to the top end of Tooronga Road, between Glenferrie Road and Camberwell Junction or the Tooronga Shopping Complex, as well as Fritsch Holzer Park, Auburn Village and public transport options. Set in established gardens and a well-held boutique complex, the home features a light and spacious interior with an entrance foyer opening to a generous living and dining room, well-equipped modern kitchen/meals, two double bedrooms with BIRs, a central bathroom with separate WC and laundry. Other features of this delightful home include plenty of scope to further update and improve if desired plus split-system air conditioning throughout and single lock-up garage.