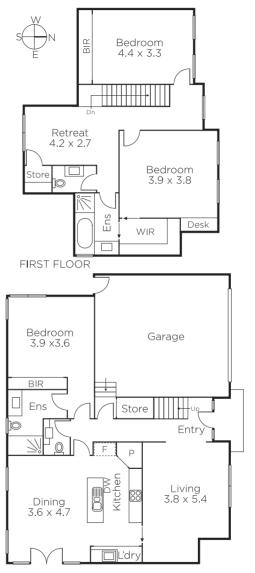

## Compelling Style Opposite Minifie Park

The impeccably presented and generous dimensions of this stunning boutique residence immediately impresses with its contemporary elegance, low maintenance practicality and enviable location opposite Minifie Park and near East Balwyn Village, transport and fine schools. The entrance hall introduces a light-filled living room, gourmet kitchen and dining room opening to a private garden. The downstairs main bedroom with built in robe and stylish bathroom is matched upstairs by two additional bedrooms (robes), smart en-suite/bathroom and retreat. Includes alarm, powder-room, Euro-laundry and internally accessed double garage.

## GROUND FLOOR

Disclaimer: Information provided is believed to be accurate as at the date of printing, no responsibility is taken for any errors or omissions. It is your responsibility to obtain independent, professional advice. Personal information collected from you is for security purposes and to contact you should the property sell prior to auction. We may use this information to provide you with other real estate services including referrals to authorised financial services' providers. Visit our website at www.marshallwhite.com.au for our privacy policy.