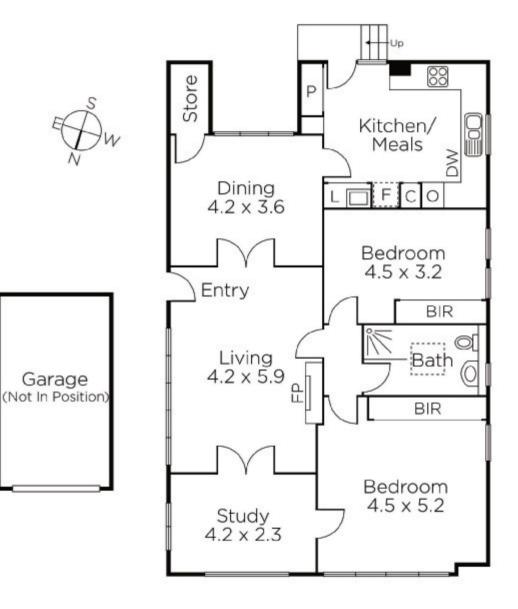

## Deceased Estate

Commanding an imposing position on the corner of Monomeath Ave, this beautifully presented & proportioned boutique residence is one of just four in a gracious c1920's landmark building only metres from Kooyong Village & station, trams, schools & parks. Ornate high ceilings & plantation shutters add to the welcoming ambience in the impressively spacious sitting room, glorious dining room & study. The superbly appointed Gaggenau kitchen features stone benches & a casual dining area. Two generous double bedrooms share a marble bathroom. Includes alarm, security intercom, Euro-laundry & garage with remote.