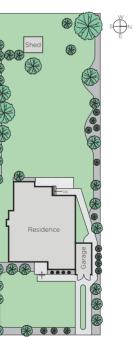

## A Truly Grand Allotment

This expansive allotment of 856sqm (approx.) enjoys a wide street frontage in a guiet street and presents an unsurpassed opportunity for families and investors alike to maximize on this rare offering in a prime location. This abode is ready to be lived in now yet its central position and generous size exhibits scope for a lucrative investment/development, full-scale renovation or to design and construct a contemporary home (STCA). Located near an array of schools. Westfield Doncaster, various transport options and in close proximity to parks and reserves this position presents endless family lifestyle benefits.