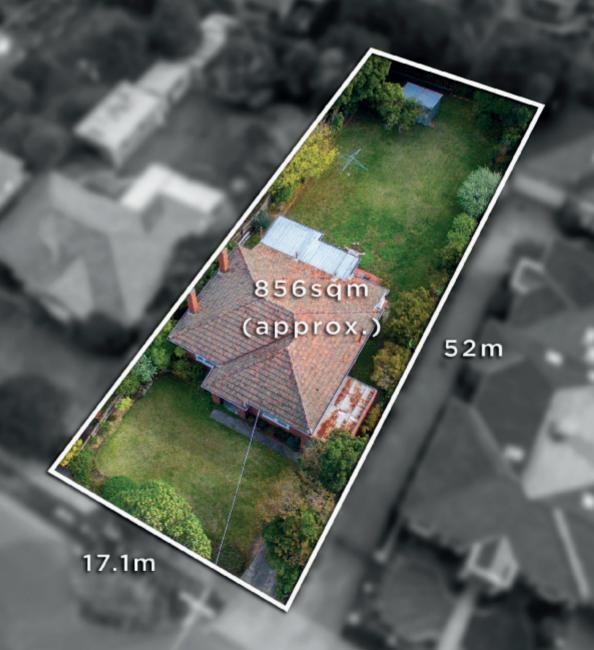

## A Truly Grand Allotment

This expansive allotment of 856sqm (approx.) enjoys a wide street frontage in a guiet street and presents an unsurpassed opportunity for families and investors alike to maximize on this rare offering in a prime location. This abode is ready to be lived in now yet its central position and generous size exhibits scope for a lucrative investment/development, full-scale renovation or to design and construct a contemporary home (STCA). Located near an array of schools. Westfield Doncaster, various transport options and in close proximity to parks and reserves this position presents endless family lifestyle benefits.