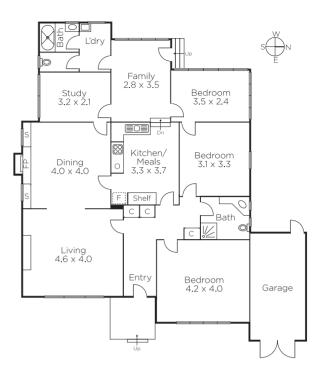

## A Truly Grand Allotment

This expansive allotment of 856sqm (approx.) enjoys a wide street frontage in a guiet street and presents an unsurpassed opportunity for families and investors alike to maximize on this rare offering in a prime location. This abode is ready to be lived in now yet its central position and generous size exhibits scope for a lucrative investment/development, full-scale renovation or to design and construct a contemporary home (STCA). Located near an array of schools. Westfield Doncaster, various transport options and in close proximity to parks and reserves this position presents endless family lifestyle benefits.