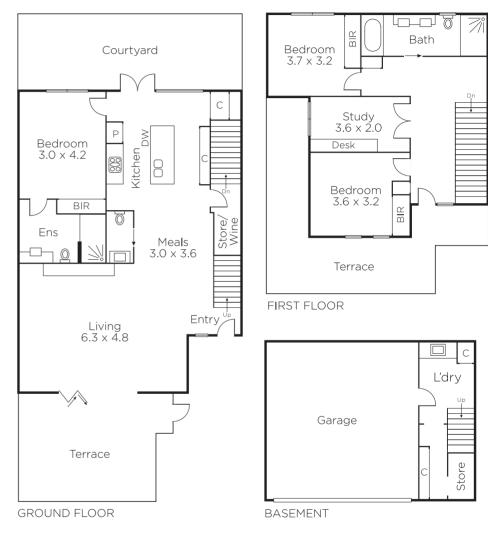

## Inspired Design, Enviable Location

Sleek, stylish and sophisticated, this sensational 3 bedroom + study contemporary residence provides immeasurable lifestyle appeal in cul de sac near Camberwell Junction, East Camberwell station, Camberwell primary school, trams & parks. A striking façade reveals parquetry floors & high ceilings in the generous open living room, featuring bi-fold doors & dining with gourmet Smeg kitchen opening to E/W facing outdoor area for entertaining. The main bedroom with en-suite & BIR, 2 additional double bedrooms with BIR, study & designer bathroom opening to large private terrace. Includes alarm & double garage.