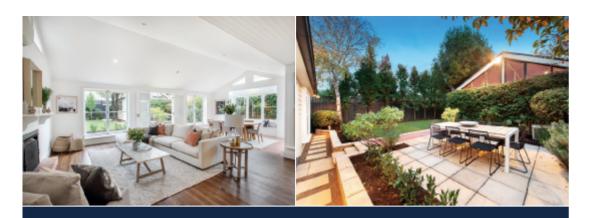

## Lifestyle Victorian with Instant Appeal

This classic double-fronted Victorian is highlighted by an appealing traditional streetscape & facade complete with a picket fence, pretty garden framed by Silver Birch trees & iron lacework trimmed verandah preceding an interior featuring, arched hallway, 4 zoned bedrooms or 3+study, a family bathroom with sky windows and powder room plus a laundry/WC. An expansive light-filled family living/dining room & well-equipped kitchen leads to a private ornamental tree-lined garden with a sandstone alfresco area & multi-purpose room, retreat, office or possible rem/double garage (ROW). Land size: 446sqm approx.