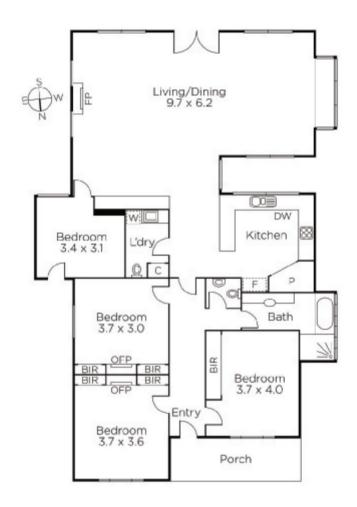

## Lifestyle Victorian with Instant Appeal

This classic double-fronted Victorian is highlighted by an appealing traditional streetscape & facade complete with a picket fence, pretty garden framed by Silver Birch trees & iron lacework trimmed verandah preceding an interior featuring, arched hallway, 4 zoned bedrooms or 3+study, a family bathroom with sky windows and powder room plus a laundry/WC. An expansive light-filled family living/dining room & well-equipped kitchen leads to a private ornamental tree-lined garden with a sandstone alfresco area & multi-purpose room, retreat, office or possible rem/double garage (ROW). Land size: 446sqm approx.