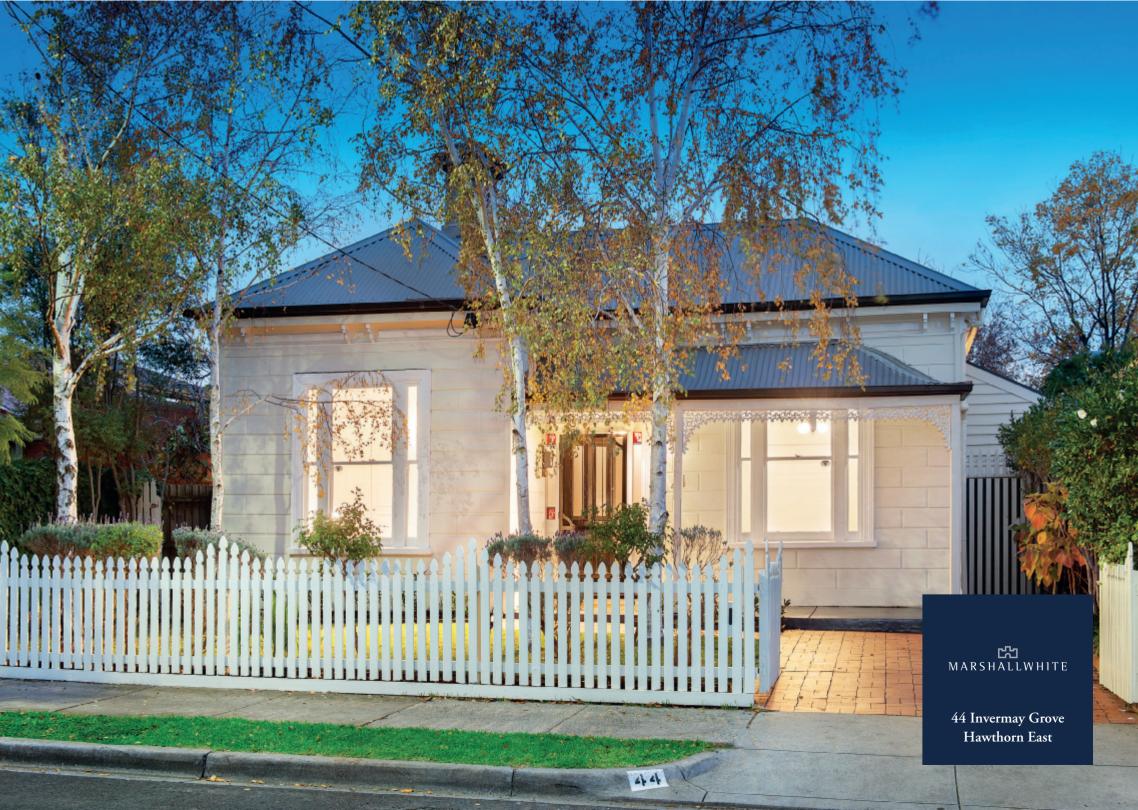

## Lifestyle Victorian with Instant Appeal

This classic double-fronted Victorian is highlighted by an appealing traditional streetscape & facade complete with a picket fence, pretty garden framed by Silver Birch trees & iron lacework trimmed verandah preceding an interior featuring, arched hallway, 4 zoned bedrooms or 3+study, a family bathroom with sky windows and powder room plus a laundry/WC. An expansive light-filled family living/dining room & well-equipped kitchen leads to a private ornamental tree-lined garden with a sandstone alfresco area & multi-purpose room, retreat, office or possible rem/double garage (ROW). Land size: 446sqm approx.