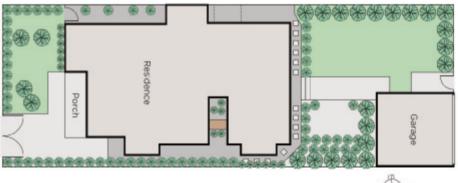

## Lifestyle Victorian with Instant Appeal

This classic double-fronted Victorian is highlighted by an appealing traditional streetscape & facade complete with a picket fence, pretty garden framed by Silver Birch trees & iron lacework trimmed verandah preceding an interior featuring, arched hallway, 4 zoned bedrooms or 3+study, a family bathroom with sky windows and powder room plus a laundry/WC. An expansive light-filled family living/dining room & well-equipped kitchen leads to a private ornamental tree-lined garden with a sandstone alfresco area & multi-purpose room, retreat, office or possible rem/double garage (ROW). Land size: 446sqm approx.