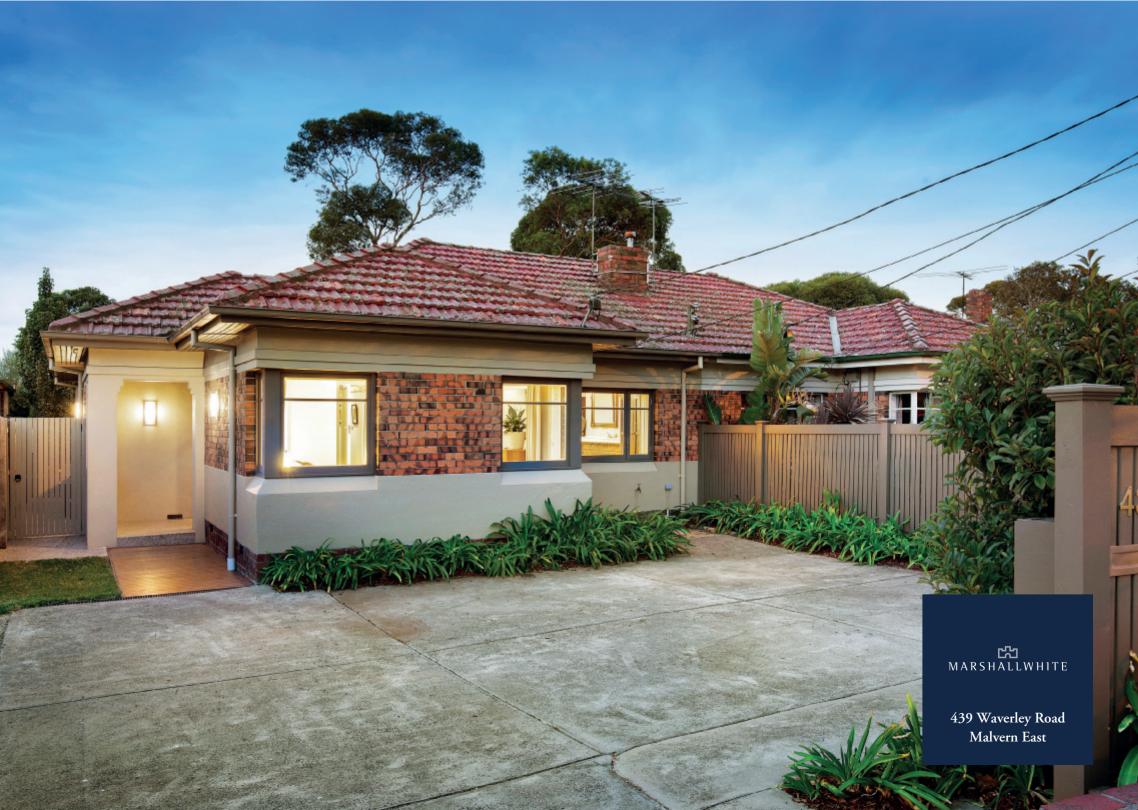

## Deco Charm, Contemporary Style

Beautifully renovated with exceptional flair throughout, this captivating c1940's Art Deco residence's light-filled indoor and stunning outdoor dimensions create an idyllic single level sanctuary near East Malvern station, Waverley Oval, Chadstone, Gardiner's Creek and schools. Timber floors flow through the entrance hall to an elegant bedroom, a further two double bedrooms and stylish bathroom. Timber floors continue through the open plan living/dining room and gourmet kitchen opening to a deep landscaped private north garden. Includes a laundry, ample storage, garden shed and off street parking for 2 cars.