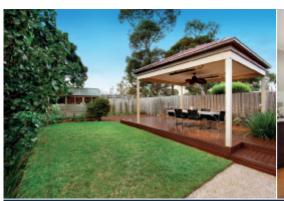

## Deco Charm, Contemporary Style

Beautifully renovated with exceptional flair throughout, this captivating c1940's Art Deco residence's light-filled indoor and stunning outdoor dimensions create an idyllic single level sanctuary near East Malvern station, Waverley Oval, Chadstone, Gardiner's Creek and schools. Timber floors flow through the entrance hall to an elegant bedroom, a further two double bedrooms and stylish bathroom. Timber floors continue through the open plan living/dining room and gourmet kitchen opening to a deep landscaped private north garden. Includes a laundry, ample storage, garden shed and off street parking for 2 cars.