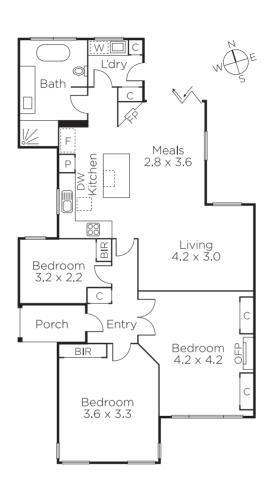

## Deco Charm, Contemporary Style

Beautifully renovated with exceptional flair throughout, this captivating c1940's Art Deco residence's light-filled indoor and stunning outdoor dimensions create an idyllic single level sanctuary near East Malvern station, Waverley Oval, Chadstone, Gardiner's Creek and schools. Timber floors flow through the entrance hall to an elegant bedroom, a further two double bedrooms and stylish bathroom. Timber floors continue through the open plan living/dining room and gourmet kitchen opening to a deep landscaped private north garden. Includes a laundry, ample storage, garden shed and off street parking for 2 cars.