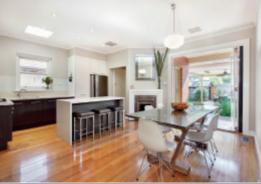

## Deco Charm, Contemporary Style

Beautifully renovated with exceptional flair throughout, this captivating c1940's Art Deco residence's light-filled indoor and stunning outdoor dimensions create an idyllic single level sanctuary near East Malvern station, Waverley Oval, Chadstone, Gardiner's Creek and schools. Timber floors flow through the entrance hall to an elegant bedroom, a further two double bedrooms and stylish bathroom. Timber floors continue through the open plan living/dining room and gourmet kitchen opening to a deep landscaped private north garden. Includes a laundry, ample storage, garden shed and off street parking for 2 cars.