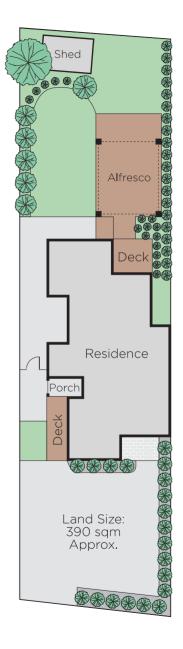

## Deco Charm, Contemporary Style

Beautifully renovated with exceptional flair throughout, this captivating c1940's Art Deco residence's light-filled indoor and stunning outdoor dimensions create an idyllic single level sanctuary near East Malvern station, Waverley Oval, Chadstone, Gardiner's Creek and schools. Timber floors flow through the entrance hall to an elegant bedroom, a further two double bedrooms and stylish bathroom. Timber floors continue through the open plan living/dining room and gourmet kitchen opening to a deep landscaped private north garden. Includes a laundry, ample storage, garden shed and off street parking for 2 cars.