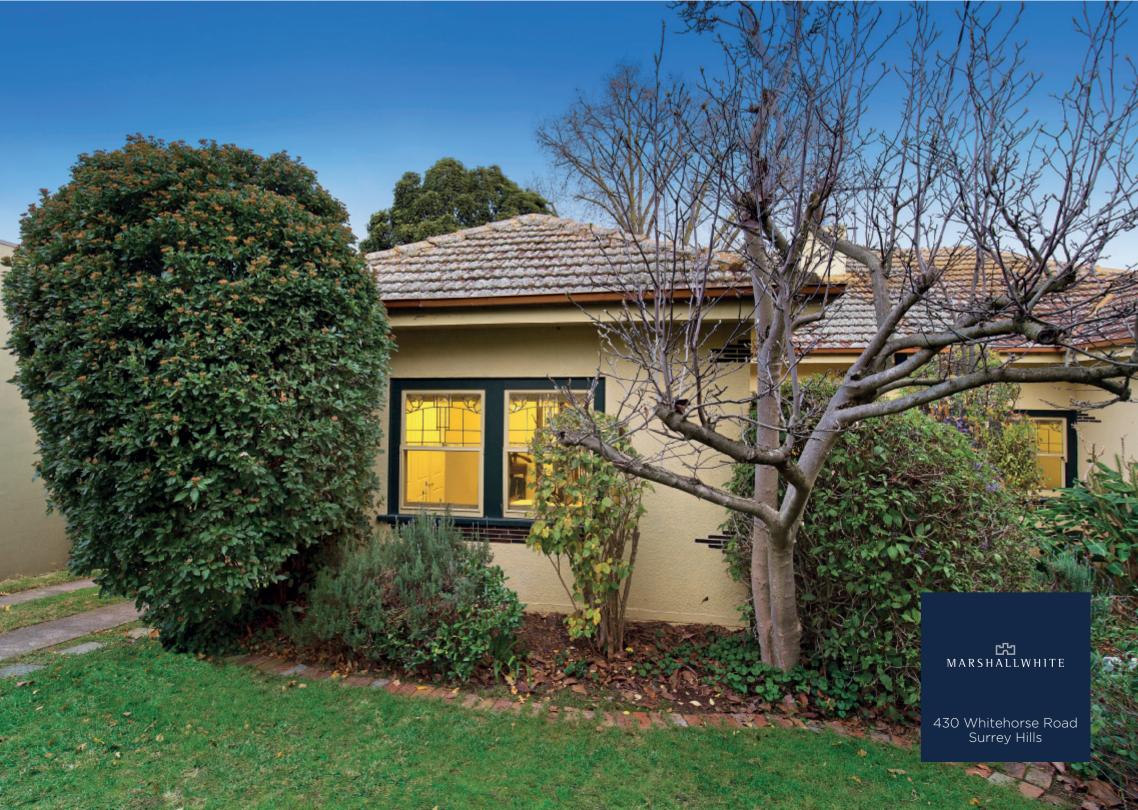

## Inviting Art Deco with Promise

Offering a perfect entry into the Balwyn market this attractive late 1930's Art Deco, solid brick semi-detached home will appeal to young professional couples, retirees or investors. The interior offers scope for further updating/extension if desired (STCA) with retained period attributes, entrance hall, north-facing main bedroom (BIRs), period-style bathroom, living room with gas heater, adjacent dining and kitchen with Asko dishwasher and Smeg stove. Through to a second living room, second bathroom/laundry plus two further bedrooms and a covered alfresco dining area overlooking a deep private garden.