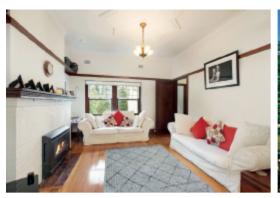

## Inviting Art Deco with Promise

Offering a perfect entry into the Balwyn market this attractive late 1930's Art Deco, solid brick semi-detached home will appeal to young professional couples, retirees or investors. The interior offers scope for further updating/extension if desired (STCA) with retained period attributes, entrance hall, north-facing main bedroom (BIRs), period-style bathroom, living room with gas heater, adjacent dining and kitchen with Asko dishwasher and Smeg stove. Through to a second living room, second bathroom/laundry plus two further bedrooms and a covered alfresco dining area overlooking a deep private garden.