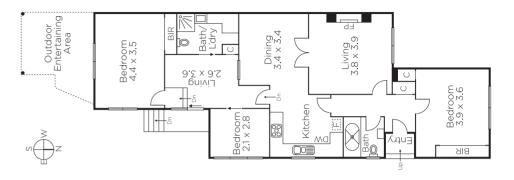

## Inviting Art Deco with Promise

Offering a perfect entry into the Balwyn market this attractive late 1930's Art Deco, solid brick semi-detached home will appeal to young professional couples, retirees or investors. The interior offers scope for further updating/extension if desired (STCA) with retained period attributes, entrance hall, north-facing main bedroom (BIRs), period-style bathroom, living room with gas heater, adjacent dining and kitchen with Asko dishwasher and Smeg stove. Through to a second living room, second bathroom/laundry plus two further bedrooms and a covered alfresco dining area overlooking a deep private garden.