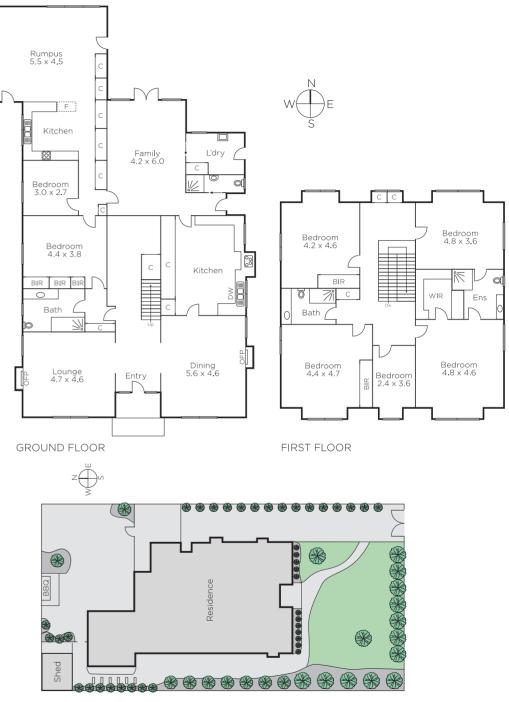

## "Hillingdon" - c1928

Exclusively situated in the Sackville Ward near fine schools, shops, restaurants & trams, this substantial period residence's expansive proportions highlight its current family appeal while its highly prized 722sqm approx. northerly allotment offers outstanding potential to rebuild or develop (STCA). Gracious dimensions define the formal rooms (open fires), main bedroom (en-suite/WIR), four further bedrooms & two bathrooms. The living/dining room & well appointed kitchen open to a private north garden. A self contained 2-bedroom apartment comprises a kitchen, modern bathroom & large living room.

43rowlandstreet-kew.com

7 🚍 4 🗂 2 🚍

Auction Saturday 12th August at 1.30pm Robert Ding 0418 858 393 Mark Sproule 0408 090 205

801 Glenferrie Road Hawthorn marshallwhite.com.au

Disclaimer: Information provided is believed to be accurate as at the date of printing, no responsibility is taken for any errors or omissions. It is your responsibility to obtain independent, professional advice. Personal information collected from you is for security purposes and to contact you should the property sell prior to auction. We may use this information to provide you with other real estate services including referrals to authorised financial services' providers. Visit our website at www.marshallwhite.com.au for our privacy policy.