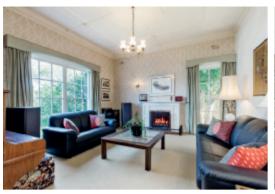

## "Hillingdon" - c1928

Exclusively situated in the Sackville Ward near fine schools, shops, restaurants & trams, this substantial period residence's expansive proportions highlight its current family appeal while its highly prized 722sqm approx. northerly allotment offers outstanding potential to rebuild or develop (STCA). Gracious dimensions define the formal rooms (open fires), main bedroom (en-suite/WIR), four further bedrooms & two bathrooms. The living/dining room & well appointed kitchen open to a private north garden. A self contained 2-bedroom apartment comprises a kitchen, modern bathroom & large living room.