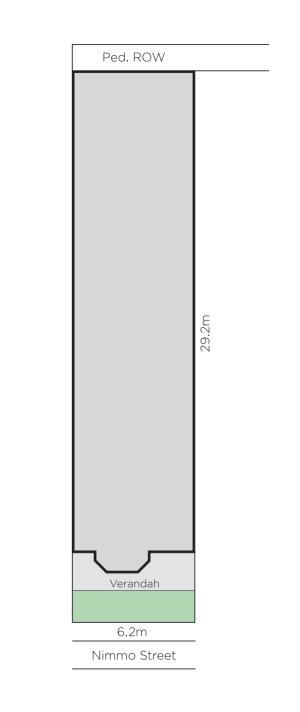

## Exciting Potential with a Prestige Address

Set in an immaculate tree-lined street this generous allotment measuring approximately 181sqm is exclusively situated in a premier locale and has approved plans and permits for building a spectacular 3-4 bedroom contemporary residence. Envision luxurious modern comfort framed by a handsome heritage façade on an allotment distinguished by an extra wide frontage and convenient pedestrian rear right-of-way in what is undeniably one of Melbourne's finest lifestyle precincts. With no shortage of dining, shopping and entertainment this estate presents an unrivalled opportunity to bring a modern home to life.