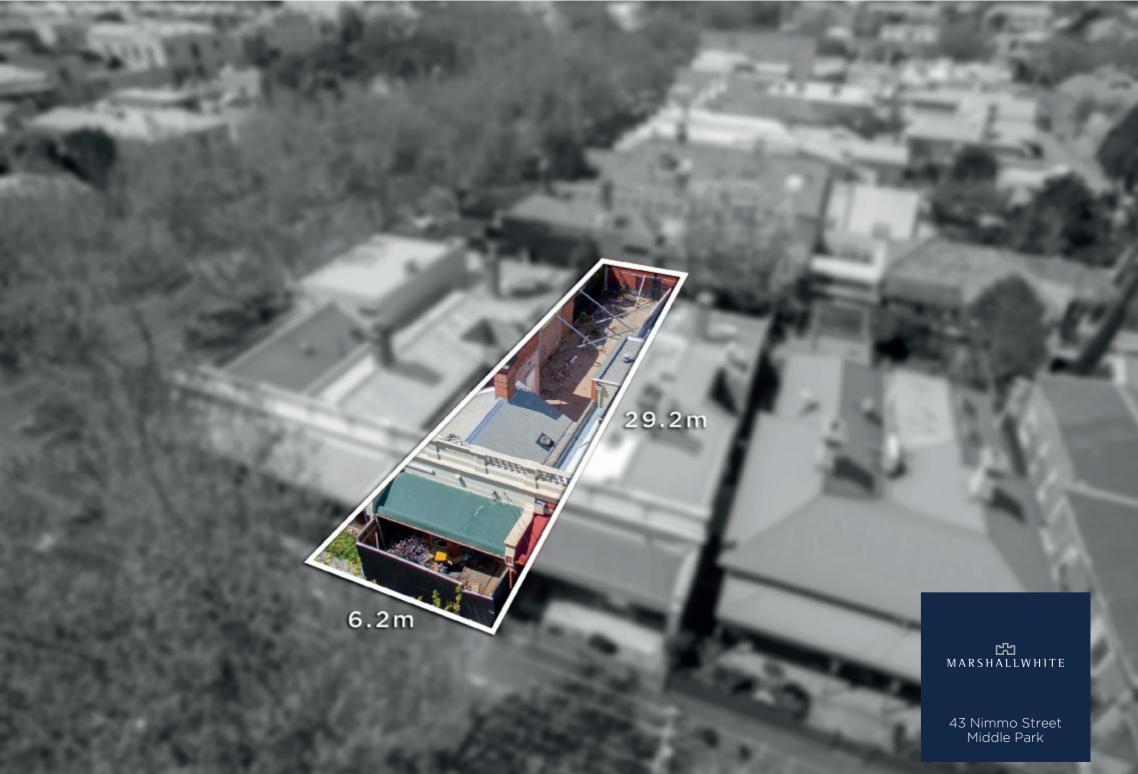

## Exciting Potential with a Prestige Address

Set in an immaculate tree-lined street this generous allotment measuring approximately 181sqm is exclusively situated in a premier locale and has approved plans and permits for building a spectacular 3-4 bedroom contemporary residence. Envision luxurious modern comfort framed by a handsome heritage façade on an allotment distinguished by an extra wide frontage and convenient pedestrian rear right-of-way in what is undeniably one of Melbourne's finest lifestyle precincts. With no shortage of dining, shopping and entertainment this estate presents an unrivalled opportunity to bring a modern home to life.